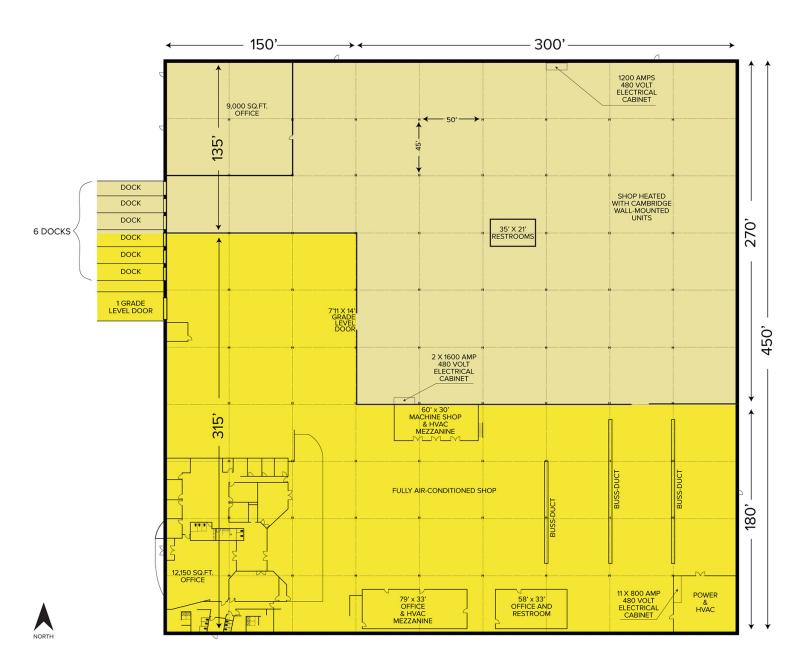

#### Floor Plan

### PROPERTY FEATURES

- 100,000 202,500 square feet available
- 5,000 square feet office
- Short term lease possible
- 20' 27' clear height
- (6) truckwells, (1) 12' x 14' grade level door
- 2000 amps, 480 volts power
- Corporate image building with heavy power
- Half of the shop space is full HVAC
- Lease Rate: \$7.75/sq. ft. NNN