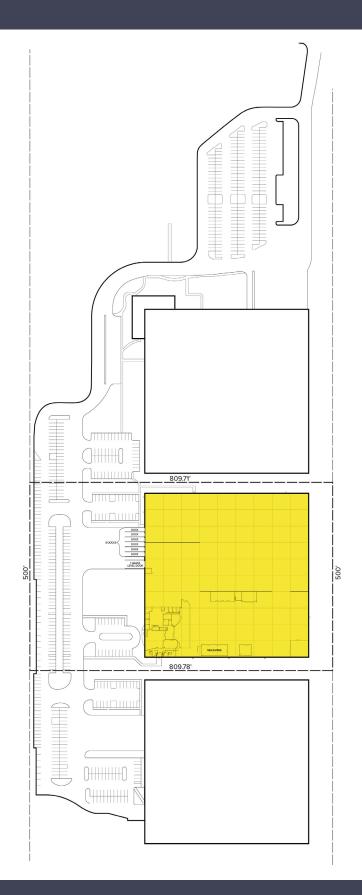

### 30240 OAK CREEK DRIVE WIXOM, MICHIGAN

INDUSTRIAL FOR LEASE 100,000-202,500 Square Feet Available



### **OAK CREEK CORPORATE CENTER**



### PROPERTY FEATURES

- 100,000 202,500 square feet available
- 5,000 square feet office
- Short term lease possible
- 20' 27' clear height
- (6) truckwells, (1) 12' x 14' grade level door
- 2000 amps, 480 volts power
- Corporate image building with heavy power
- Half of the shop space is full HVAC
- Lease Rate: \$7.75/sq. ft. NNN



For more information, please contact:

JIM MONTGOMERY (248) 359 0614 jmontgomery@signatureassociates.com cdangelo@signatureassociates.com

CHRISTOPHER M. D'ANGELO (248) 948 0109

SIGNATURE ASSOCIATES

One Towne Square, Suite 1200 Southfield, MI 48076 www.signatureassociates.com Site Plan





For more information, please contact:

JIM MONTGOMERY (248) 359 0614 jmontgomery@signatureassociates.com

CHRISTOPHER M. D'ANGELO (248) 948 0109 cdangelo@signatureassociates.com SIGNATURE ASSOCIATES One Towne Square, Suite 1200 Southfield, MI 48076

www.signatureassociates.com

# 30240 Oak Creek Drive – Wixom, Michigan

Industrial For Lease

#### Floor Plan



## 30240 Oak Creek Drive – Wixom, Michigan

Industrial For Lease

202,500 **Square Feet AVAILABLE** 

### **Aerial**