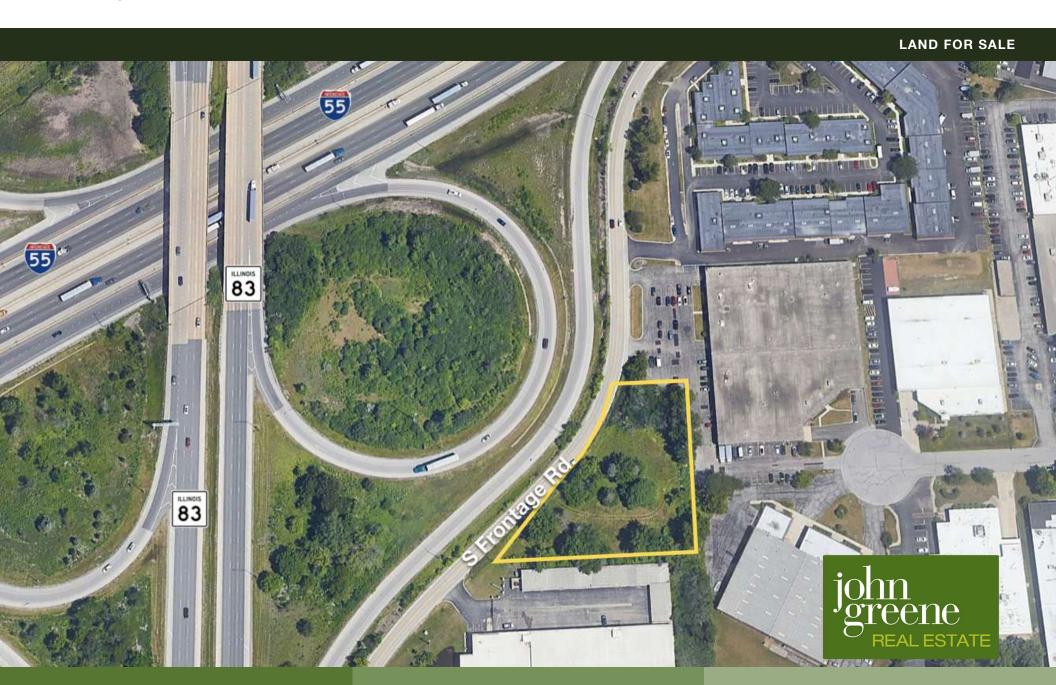

#### PROPERTY DESCRIPTION

1.28± AC of land zoned G-1 PUD in Burr Ridge. Per Burr Ridge Zoning Ordinance, permitted uses include, but are not limited to, manufacturing, fabricating, processing, etc. of material, products and goods; data processing centers; business, professional or governmental offices; and warehouses. Self Storage Facilities require special use permit.

### **PROPERTY HIGHLIGHTS**

- 1.28± AC
- G-1 PUD (Burr Ridge)

## 9S261 Kingery Highway | Burr Ridge, IL 60527

LAND FOR SALE

john greene Real Estate | 1311 S. Route 59, Naperville, IL 60564 | 630.229.2290