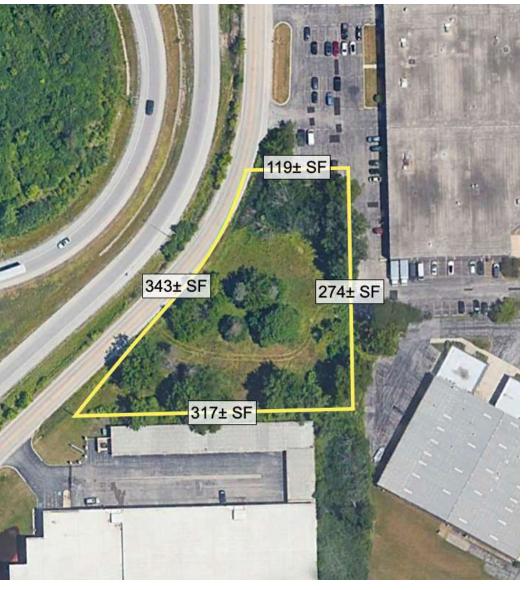

#### PROPERTY DESCRIPTION

1.28± AC of land zoned G-1 PUD in Burr Ridge. Per Burr Ridge Zoning Ordinance, permitted uses include, but are not limited to, manufacturing, fabricating, processing, etc. of material, products and goods; data processing centers; business, professional or governmental offices; and warehouses. Self Storage Facilities require special use permit.

### **PROPERTY HIGHLIGHTS**

- 1.28± AC
- G-1 PUD (Burr Ridge)