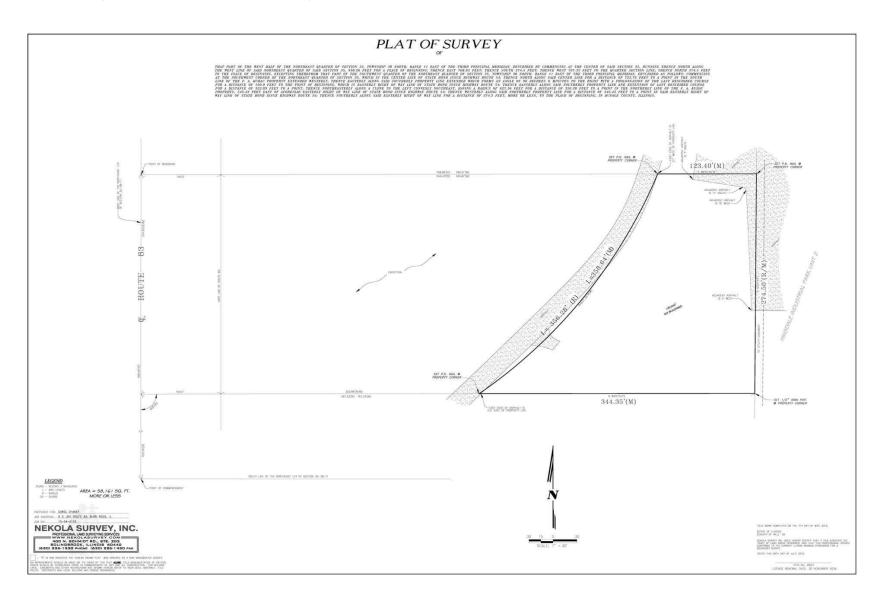

#### PROPERTY DESCRIPTION

1.28± AC of land zoned G-1 PUD in Burr Ridge. Per Burr Ridge Zoning Ordinance, permitted uses include, but are not limited to, manufacturing, fabricating, processing, etc. of material, products and goods; data processing centers; business, professional or governmental offices; and warehouses. Self Storage Facilities require special use permit.

### **PROPERTY HIGHLIGHTS**

- 1.28± AC
- G-1 PUD (Burr Ridge)