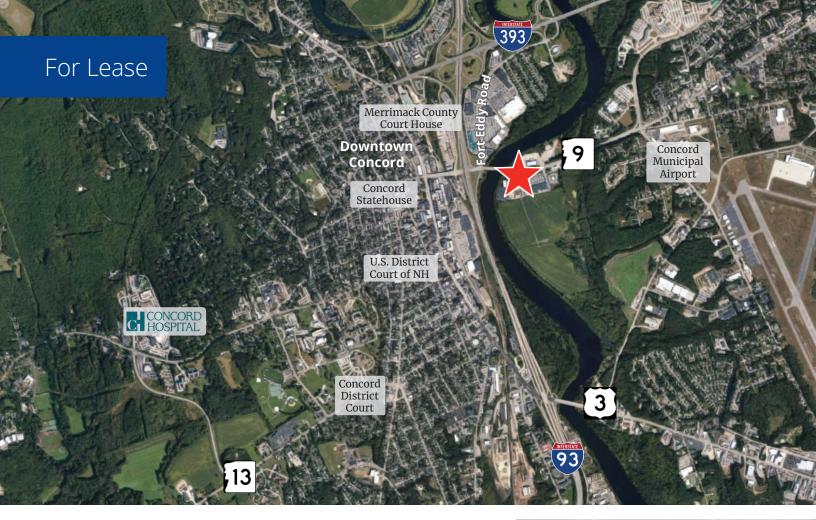

## 6 Loudon Road Concord, NH

#### Property Highlights

- Multiple office suites available for lease in a well-maintained office building conveniently located directly off I-93, Exit 14
- Suite 3 is 998± SF consisting of a reception area and offices
- Suite 400 is 1,060± SF comprised of a large conference/training room and a storage room
- Suite 501 is 4,756± SF consisting of a reception area, large conference room, 10 private offices, breakroom, storage room, and open space; available October 1, 2024
- Suite 505 is 1,019± SF consisting of a reception area and 3 offices
- Ample on-site parking
- Close proximity to Fort Eddy Road and a short distance to downtown Concord amenities