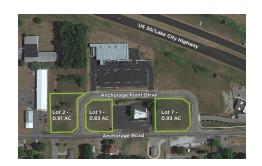

### Land For Sale In Warsaw, Indiana

Three lots for sale at Anchorage Point in Warsaw, Indiana. These sites boast a great location just off US 30 and nearby SR 15. It is also located near many major retailers and restaurants, such as Goodwill, Meijer, Starbucks, Walmart and Kohl's

# **Property Highlights**

- ≥ 2.67 AC Development land along US 30
- Access from signalized intersection
- Public utilities to site
- ► Tax Increment Financing (TIF) available
- ▶ Build-to-suit available

- ► Zoned C3 Arterial Commercial
- **▶** For Sale
  - Lots 1 & 2 \$295,000
  - ▶ Lot 7 \$325,000

| AVAILABLE LOTS |         |           |  |
|----------------|---------|-----------|--|
| Lot Number     | Size    | Total     |  |
| • Lot 1        | 0.83 AC | \$295,000 |  |
| • Lot 2        | 0.91 AC | \$295,000 |  |
| • Lot 7        | 0.93 AC | \$325,000 |  |