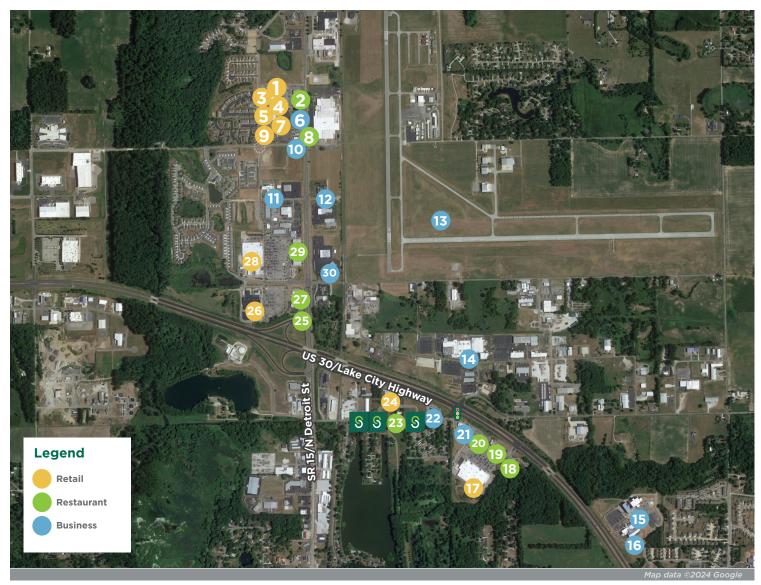

## **Anchorage Point**

US 30 & Anchorage Rd Warsaw, IN 46580

The land site at US 30 and Anchorage Road is located near many business, including but not limited to:

- 1. TJ Maxx
- 2. Texas Roadhouse
- **3.** PetSmart
- 4. Bath & Body Works
- **5.** Maurices
- **6.** Verizon
- **7.** Ulta Beauty
- 8. Taco Bell
- **9.** Kohl's

#### **JOHN CAFFRAY**

Vice President of Brokerage 260 424 8448 john.caffray@sturgespg.com

- 10. Aspen Dental
- **11.** Fairfield Inn & Suites by Marriott Warsaw
- 12. Lake City Bank
- **13.** Warsaw Municipal Airport
- 14. Zimmer Biomet
- **15.** Parkview Physicians Group

- 16. The YMCA
- **17.** Meijer
- 18. Panda Express
- 19. Starbucks
- 20. Moe's Southwest Grill
- 21. Belle Tire
- 22. Aegis Dental Group
- 23. Wong's
- **24.** Goodwill

- 25. McDonald's
- **26.** Lowe's
- 27. Culver's
- 28. Walmart Supercenter
- 29. Rise'N Roll Bakery
- **30.** Toyota of Warsaw