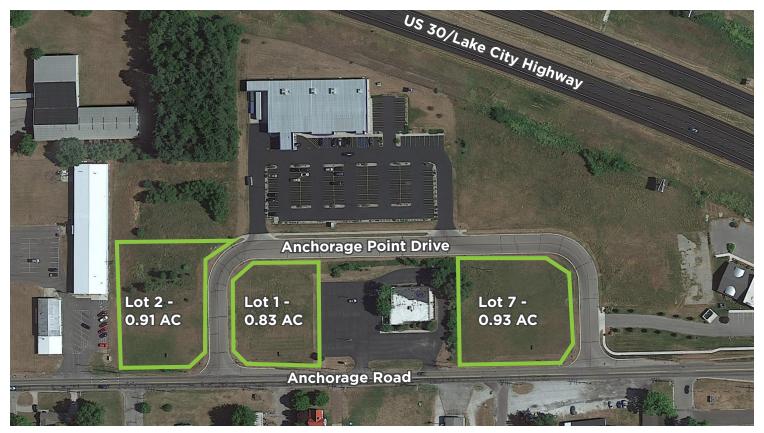

### Land For Sale In Warsaw, Indiana

Three lots for sale at Anchorage Point in Warsaw, Indiana. These sites boast a great location just off US 30 and nearby SR 15. It is also located near many major retailers and restaurants, such as Goodwill, Meijer, Starbucks, Walmart and Kohl's

# **Property Highlights**

- ≥ 2.67 AC Development land along US 30
- Access from signalized intersection
- Public utilities to site
- ► Tax Increment Financing (TIF) available
- ▶ Build-to-suit available

- ► Zoned C3 Arterial Commercial
- **▶** For Sale
  - Lots 1 & 2 \$295,000
  - ▶ Lot 7 \$325,000

| AVAILABLE LOTS |         |           |  |
|----------------|---------|-----------|--|
| Lot Number     | Size    | Total     |  |
| • Lot 1        | 0.83 AC | \$295,000 |  |
| • Lot 2        | 0.91 AC | \$295,000 |  |
| • Lot 7        | 0.93 AC | \$325,000 |  |