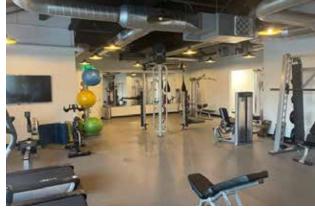

# BUILDING HIGHLIGHTS

- High Quality Build-Out
- Custom Wood Finishes
- · Modern Fixtures & Decor
- Executive Offices & Open Work Areas
- Prominent Signage Opportunity Facing I-40
- · Amenities Include:
  - » On-Site Fitness Center
  - » Server Room with Raised Flooring
  - » Handsomely Landscaped Grounds
  - » Numerous Hotels, Restaurants & Banks in Close Proximity