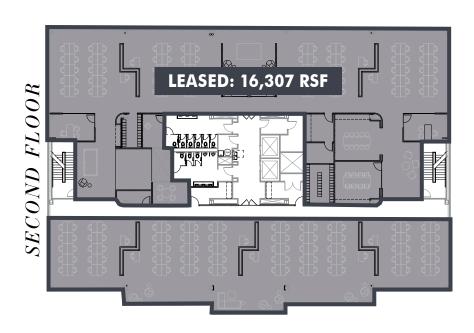

# 7900 MCCLOUD ROAD

Greensboro, NC 27409



## PROPERTY OVERVIEW

• Total Building SF: 59,887 SF

• Site Size: 5.00 Acres

• Year Built: 1999 (Renovated 2004)

• **Zoning:** Light Industrial

• Parking Ratio: 4/1,000 SF

• Traffic Counts: 110,000 VPD on I-40

• Lease Rate: \$18.00/SF (Full Service)

# BUILDING HIGHLIGHTS

- High Quality Build-Out
- Custom Wood Finishes
- · Modern Fixtures & Decor
- Executive Offices & Open Work Areas
- Prominent Signage Opportunity Facing I-40
- · Amenities Include:
  - » On-Site Fitness Center
  - » Server Room with Raised Flooring
  - » Handsomely Landscaped Grounds
  - » Numerous Hotels, Restaurants & Banks in Close Proximity















## FLOOR PLANS









# 7900 MCCLOUD ROAD

### PLEASE CONTACT:

### Sam Elliott

Associate +1 336 478 4404 sam.elliott2@cbre.com

#### Richard Mossman

Executive Vice President +1 336 499 9956 richard.mossman2@cbre.com

© 2024 CBRE, Inc. This information has been obtained from sources believed reliable. We have not verified it and make no guarantee, warranty or representation about it. Any projections, opinions, assumptions or estimates used are for example only and do not represent the current or future performance of the property. You and your advisors should conduct a careful, independent investigation of the property to determine to your satisfaction the suitability of the property for your needs. CBRE and the CBRE logo are service marks of CBRE, Inc. and/or its affiliated or related companies in the Un