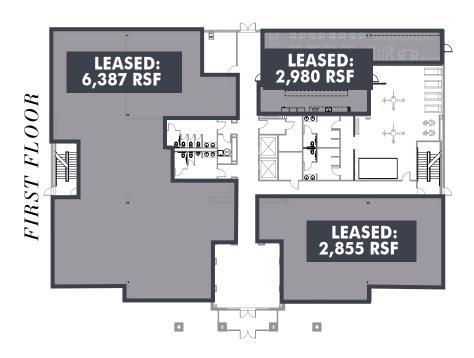

# 7900 MCCLOUD ROAD

Greensboro, NC 27409



## PROPERTY OVERVIEW

• Total Building SF: 59,887 SF

• Site Size: 5.00 Acres

• Year Built: 1999 (Renovated 2004)

• **Zoning:** Light Industrial

• Parking Ratio: 4/1,000 SF

• Traffic Counts: 110,000 VPD on I-40

• Lease Rate: \$18.00/SF (Full Service)

# BUILDING HIGHLIGHTS

- High Quality Build-Out
- Custom Wood Finishes
- · Modern Fixtures & Decor
- Executive Offices & Open Work Areas
- Prominent Signage Opportunity Facing I-40
- · Amenities Include:
  - » On-Site Fitness Center
  - » Server Room with Raised Flooring
  - » Handsomely Landscaped Grounds
  - » Numerous Hotels, Restaurants & Banks in Close Proximity















## FLOOR PLANS









# 7900 MCCLOUD ROAD

### PLEASE CONTACT:

### Sam Elliott

Associate +1 336 478 4404 sam.elliott2@cbre.com

#### Richard Mossman

Executive Vice President +1 336 499 9956 richard.mossman2@cbre.com

© 2024 CBRE, Inc. This information has been obtained from sources believed reliable. We have not verified it and make no guarantee, warranty or representation about it. Any projections, opinions, assumptions or estimates used are for example only and do not represent the current or future performance of the property. You and your advisors should conduct a careful, independent investigation of the property to determine to your satisfaction the suitability of the property for your needs. CBRE and the CBRE logo are service marks of CBRE, Inc. and/or its affiliated or related companies in th