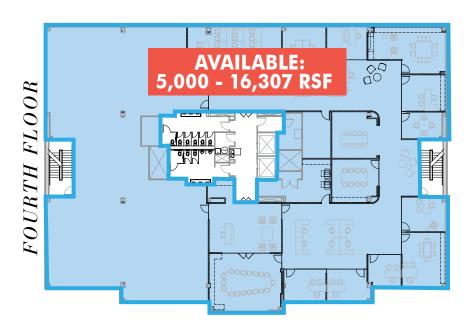

# 7900 MCCLOUD ROAD

Greensboro, NC 27409



## PROPERTY OVERVIEW

• Total Building SF: 59,887 SF

• Site Size: 5.00 Acres

• Year Built: 1999 (Renovated 2004)

• **Zoning:** Light Industrial

• Parking Ratio: 4/1,000 SF

• Traffic Counts: 110,000 VPD on I-40

• Lease Rate: \$18.00/SF (Full Service)

# BUILDING HIGHLIGHTS

- High Quality Build-Out
- Custom Wood Finishes
- · Modern Fixtures & Decor
- Executive Offices & Open Work Areas
- Prominent Signage Opportunity Facing I-40
- · Amenities Include:
  - » On-Site Fitness Center
  - » Server Room with Raised Flooring
  - » Handsomely Landscaped Grounds
  - » Numerous Hotels, Restaurants & Banks in Close Proximity















## FLOOR PLANS









# 7900 MCCLOUD ROAD

### PLEASE CONTACT:

### Sam Elliott

Associate +1 336 478 4404 sam.elliott2@cbre.com

#### Richard Mossman

Executive Vice President +1 336 499 9956 richard.mossman2@cbre.com

© 2024 CBRE, Inc. This information has been obtained from sources believed reliable. We have not verified it and make no guarantee, warranty or representation about it. Any projections, opinions, assumptions or estimates used are for example only and do not represent the current or future performance of the property. You and your advisors should conduct a careful, independent investigation of the property to determine to your satisfaction the suitability of the property for your needs. CBRE and the CBRE logo are service marks of CBRE, Inc. and/or its affiliated or related companies in the Unit