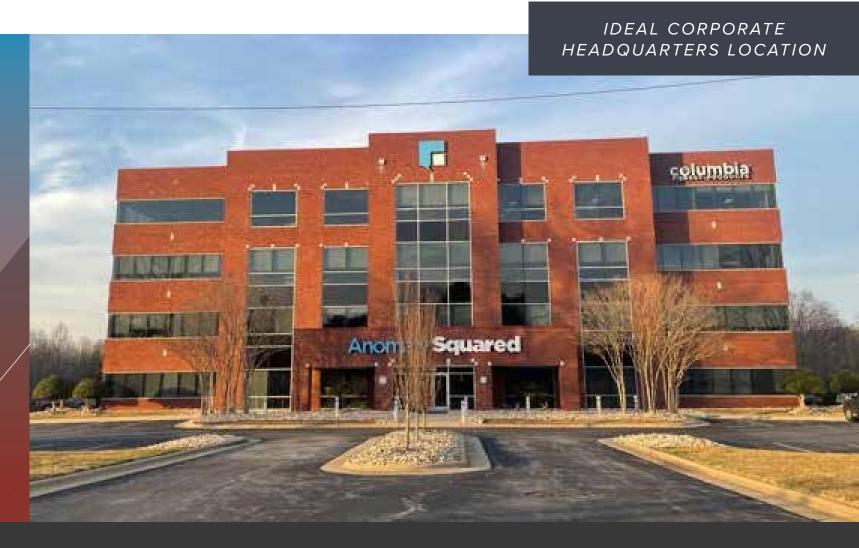

# 7900 MCCLOUD ROAD

Greensboro, NC 27409

## PROPERTY OVERVIEW

• Total Building SF: 59,887 SF

• Site Size: 5.00 Acres

• Year Built: 1999 (Renovated 2004)

• **Zoning:** Light Industrial

• Parking Ratio: 4/1,000 SF

• Traffic Counts: 110,000 VPD on I-40