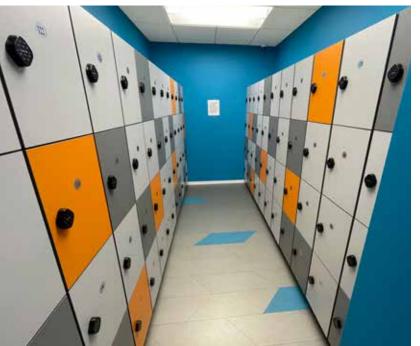

# BUILDING HIGHLIGHTS

- High Quality Build-Out
- Custom Wood Finishes
- · Modern Fixtures & Decor
- Executive Offices & Open Work Areas
- Prominent Signage Opportunity Facing I-40
- · Amenities Include:
  - » On-Site Fitness Center
  - » Server Room with Raised Flooring
  - » Handsomely Landscaped Grounds
  - » Numerous Hotels, Restaurants & Banks in Close Proximity