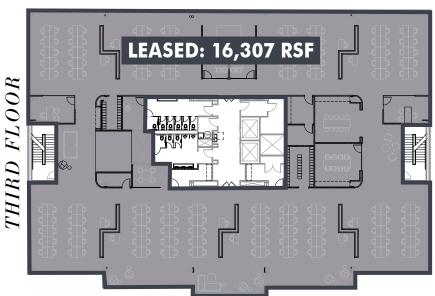

# 7900 MCCLOUD ROAD

Greensboro, NC 27409



## PROPERTY OVERVIEW

• Total Building SF: 59,887 SF

• Site Size: 5.00 Acres

• Year Built: 1999 (Renovated 2004)

• **Zoning:** Light Industrial

• Parking Ratio: 4/1,000 SF

• Traffic Counts: 110,000 VPD on I-40

• Lease Rate: \$18.00/SF (Full Service)

# BUILDING HIGHLIGHTS

- High Quality Build-Out
- Custom Wood Finishes
- · Modern Fixtures & Decor
- Executive Offices & Open Work Areas
- Prominent Signage Opportunity Facing I-40
- · Amenities Include:
  - » On-Site Fitness Center
  - » Server Room with Raised Flooring
  - » Handsomely Landscaped Grounds
  - » Numerous Hotels, Restaurants & Banks in Close Proximity















## FLOOR PLANS









# 7900 MCCLOUD ROAD

### PLEASE CONTACT:

### Sam Elliott

Associate +1 336 478 4404 sam.elliott2@cbre.com

#### Richard Mossman

Executive Vice President +1 336 499 9956 richard.mossman2@cbre.com

© 2024 CBRE, Inc. This information has been obtained from sources believed reliable. We have not verified it and make no guarantee, warranty or representation about it. Any projections, opinions, assumptions or estimates used are for example only and do not represent the current or future performance of the property. You and your advisors should conduct a careful, independent investigation of the property to determine to your satisfaction the suitability of the property for your needs. CBRE and the CBRE logo are service marks of CBRE, Inc. and/or its affiliated or related companies in the