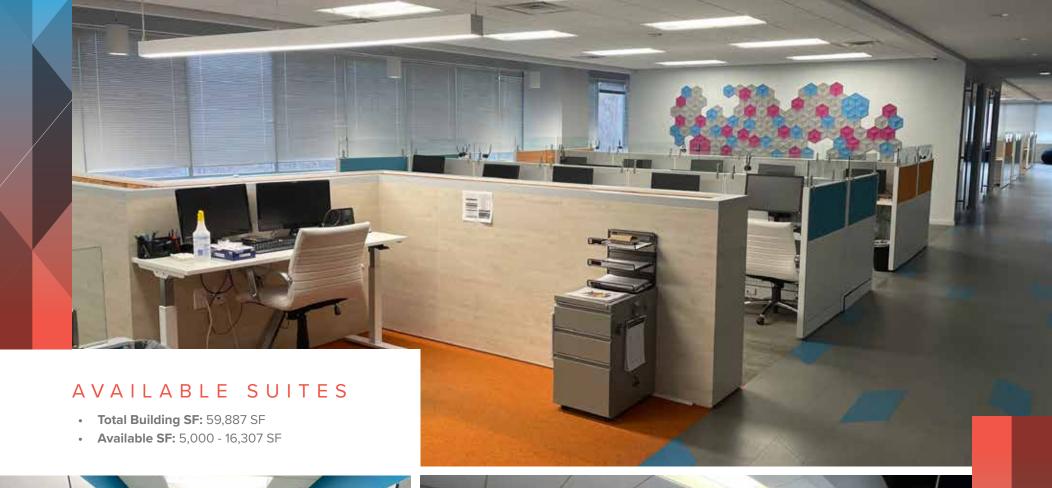

## PROPERTY OVERVIEW

• Total Building SF: 59,887 SF

• Site Size: 5.00 Acres

• Year Built: 1999 (Renovated 2004)

• **Zoning:** Light Industrial

• Parking Ratio: 4/1,000 SF

• Traffic Counts: 110,000 VPD on I-40