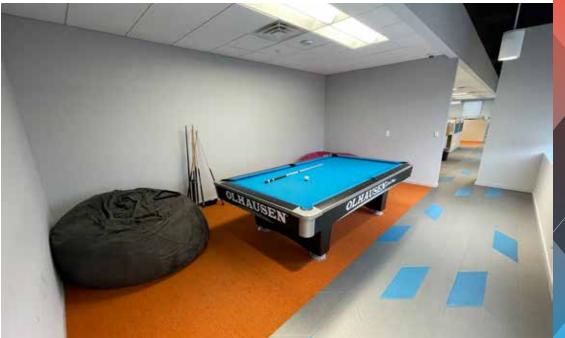

# BUILDING HIGHLIGHTS

- High Quality Build-Out
- Custom Wood Finishes
- · Modern Fixtures & Decor
- Executive Offices & Open Work Areas
- Prominent Signage Opportunity Facing I-40
- · Amenities Include:
  - » On-Site Fitness Center
  - » Server Room with Raised Flooring
  - » Handsomely Landscaped Grounds
  - » Numerous Hotels, Restaurants & Banks in Close Proximity