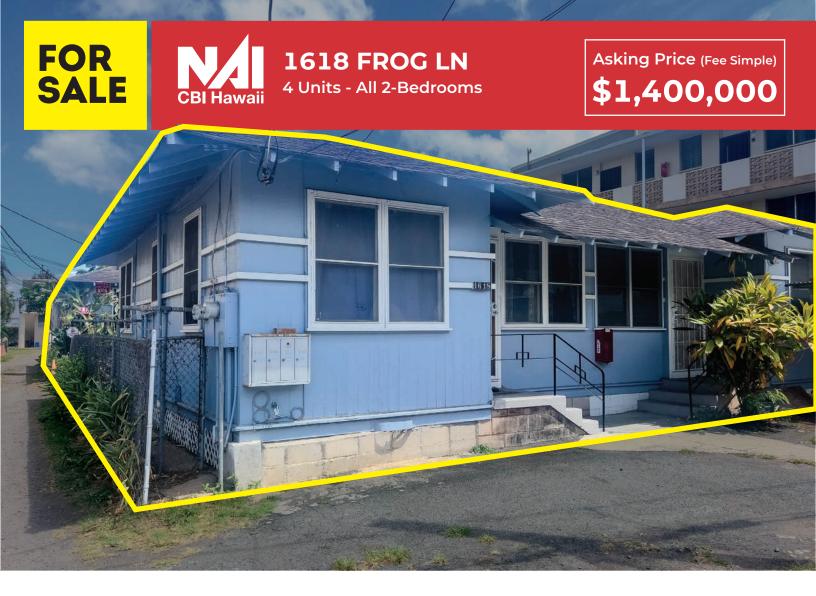

## DETAILS

| Price:          | \$1,400,000  |
|-----------------|--------------|
| Gross Income:   | \$84,204     |
| Monthly Income: | \$7,017      |
| Building Type:  | Multi-Family |
| Building Size:  | 2,240 SF     |
| Land Size:      | 5,339 SF     |
| ТМК:            | 1-1-7-18-50  |
| CAP:            | <u>5.15%</u> |
| NOI:            | \$72,158     |

## **PROPERTY HIGHLIGHTS**

- Two Duplex Buildings (each has 2 units)
- 4 Units 2 Bedrooms / 1 Bath each
- Cash cow!
- Tenants pay all utilities
- Units separately metered for <u>electric</u>, <u>water</u>, <u>sewer</u> and <u>gas</u>
- Low expenses: GET/RPT/Insurance
- No Garbage Expenses or Flood Insurance
- Qualifi es for VA Loan