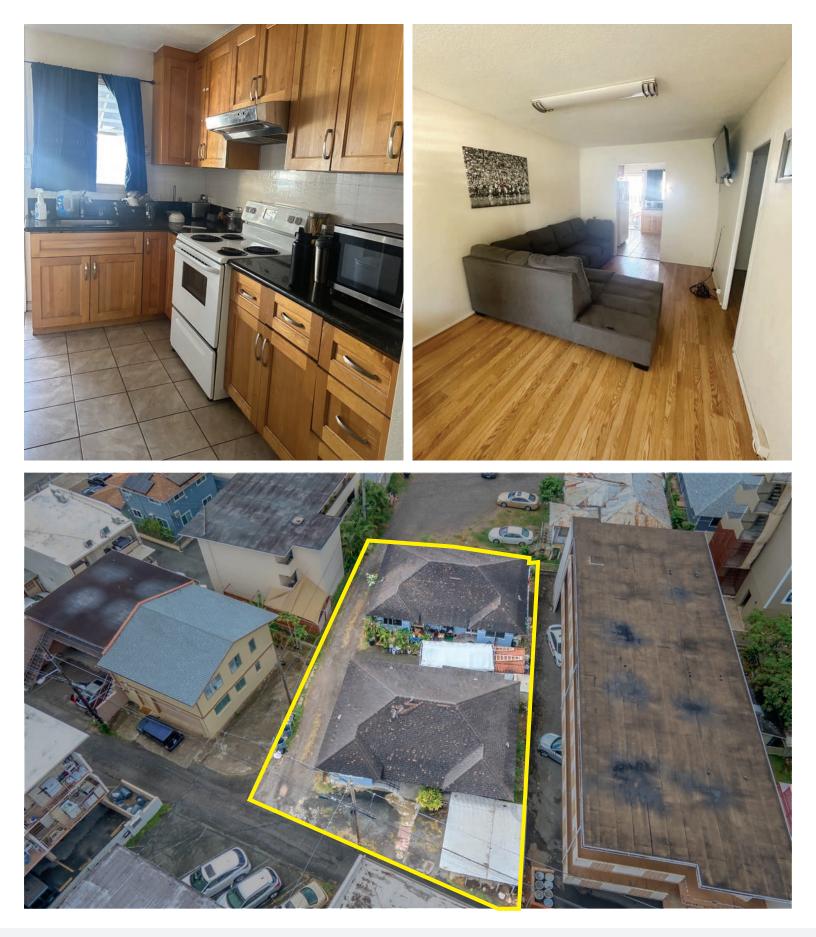

## **PROPERTY HIGHLIGHTS**

- Two Duplex Buildings (each has 2 units)
- 4 Units 2 Bedrooms / 1 Bath each
- Cash cow!
- Tenants pay all utilities
- Units separately metered for <u>electric</u>, <u>water</u>, <u>sewer</u> and <u>gas</u>
- Low expenses: GET/RPT/Insurance
- No Garbage Expenses or Flood Insurance
- Qualifi es for VA Loan