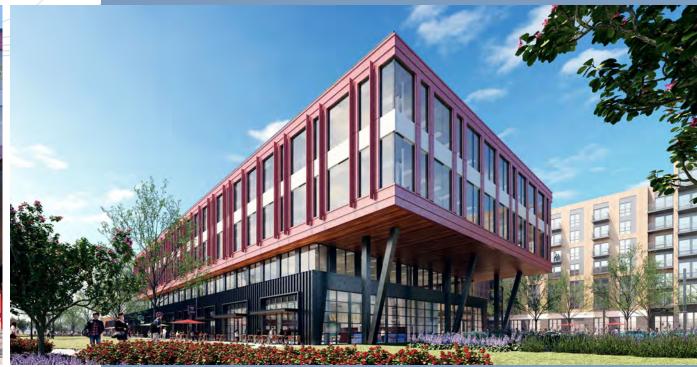

# ANCHOR YOUR BUSINESS IN NASHVILLE'S NEW DOWNTOWN

River North is a new mixed-use district located a stone's throw from Oracle's new campus, East Nashville, Germantown, Topgolf, and only a few minutes from Downtown. You're integrated into the best that Nashville has to offer - nightlife, trails and greenways, adjacent interstate and surface street access as well as sweeping views of the Cumberland River.

# PROPERTY HIGHLIGHTS

FALL 2023 DELIVERY

NOW LEASING

| Creative office building | Ground floor retail                                                       |
|--------------------------|---------------------------------------------------------------------------|
| Approximately 78,000 RSF | 4 acre riverfront park                                                    |
| Loft-style office        | 3.0/1,000 on-site garage parking;<br>additional in surface lot and street |

## BUILDING FEATURES

Large, rectangular floorplates with high ceilings and floor-to-ceiling windows offering spectacular views that create an unparalleled environment to enhance creativity and help to attract and retain talent.