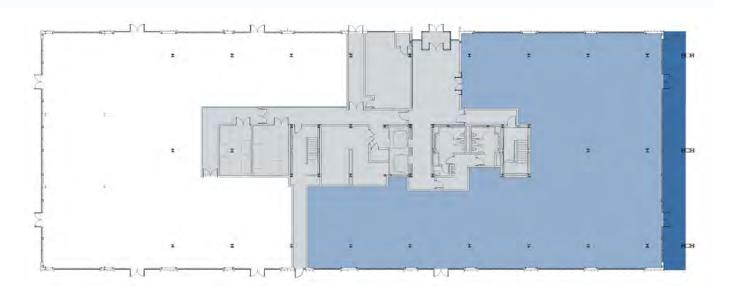

## FLOOR PLANS

1ST FLOOR - 11,271 RSF 17' Clear Height

### FLOOR PLANS

\* All square footages are approximate

2ND FLOOR - 18,377 RSF 14' Clear Height

3RD & 4TH FLOORS - 24,043 SF EACH 14' Clear Height