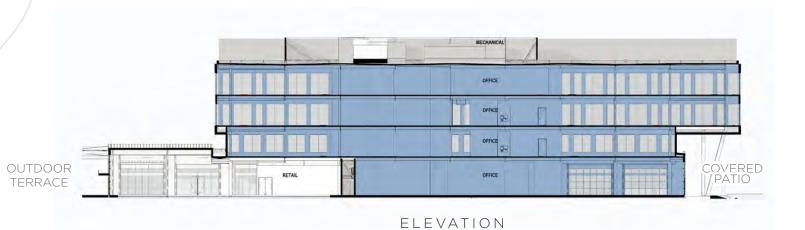

## FLOOR PLANS

1ST FLOOR - 11,271 RSF 17' Clear Height

### FLOOR PLANS

\* All square footages are approximate

2ND FLOOR - 18,377 RSF 14' Clear Height

3RD & 4TH FLOORS - 24,043 SF EACH 14' Clear Height

## BUILDING FEATURES

Large, rectangular floorplates with high ceilings and floor-to-ceiling windows offering spectacular views that create an unparalleled environment to enhance creativity and help to attract and retain talent.

Floor to Ceiling Windows: light and airy atmosphere

**Spectacular Unobstructed Views**: park, riverfront, and Nashville skyline