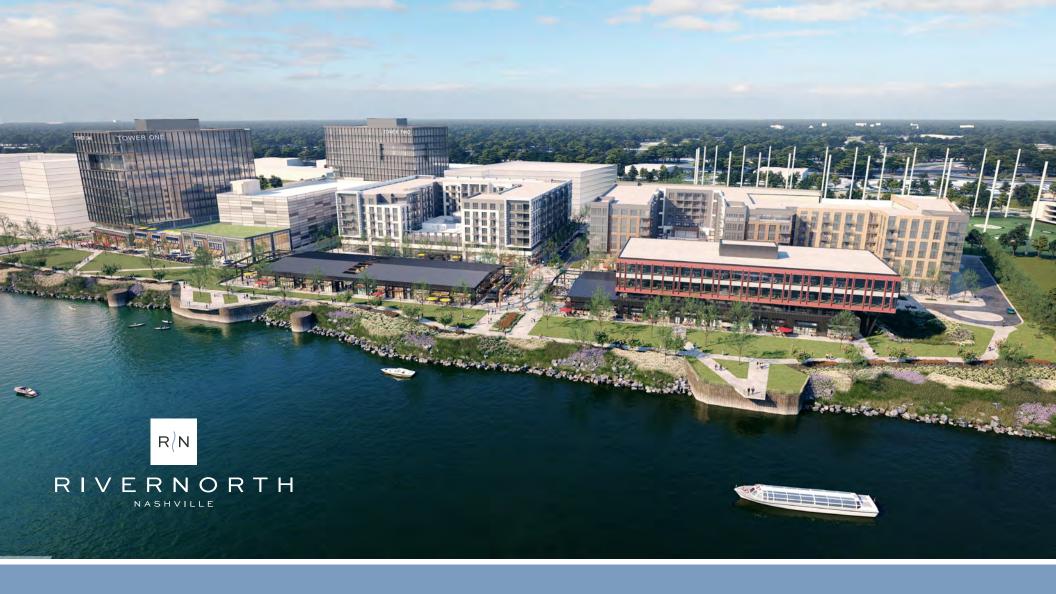

# ANCHOR YOUR BUSINESS IN NASHVILLE'S NEW DOWNTOWN

River North is a new mixed-use district located a stone's throw from Oracle's new campus, East Nashville, Germantown, Topgolf, and only a few minutes from Downtown. You're integrated into the best that Nashville has to offer - nightlife, trails and greenways, adjacent interstate and surface street access as well as sweeping views of the Cumberland River.

# PROPERTY HIGHLIGHTS

FALL 2023 DELIVERY

NOW LEASING

| Creative office building | Ground floor retail                                                       |
|--------------------------|---------------------------------------------------------------------------|
| Approximately 78,000 RSF | 4 acre riverfront park                                                    |
| Loft-style office        | 3.0/1,000 on-site garage parking;<br>additional in surface lot and street |

## BUILDING FEATURES

Large, rectangular floorplates with high ceilings and floor-to-ceiling windows offering spectacular views that create an unparalleled environment to enhance creativity and help to attract and retain talent.

Floor to Ceiling Windows: light and airy atmosphere

**Spectacular Unobstructed Views**: park, riverfront, and Nashville skyline

#### WALKABLE

4 ACRE RIVERFRONT PARK