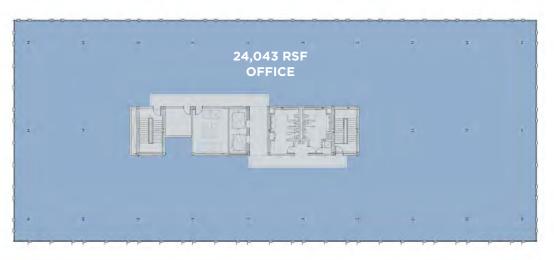

## FLOOR PLANS

1ST FLOOR - 11,271 RSF 17' Clear Height

### FLOOR PLANS

\* All square footages are approximate

2ND FLOOR - 18,377 RSF 14' Clear Height

3RD & 4TH FLOORS - 24,043 SF EACH 14' Clear Height