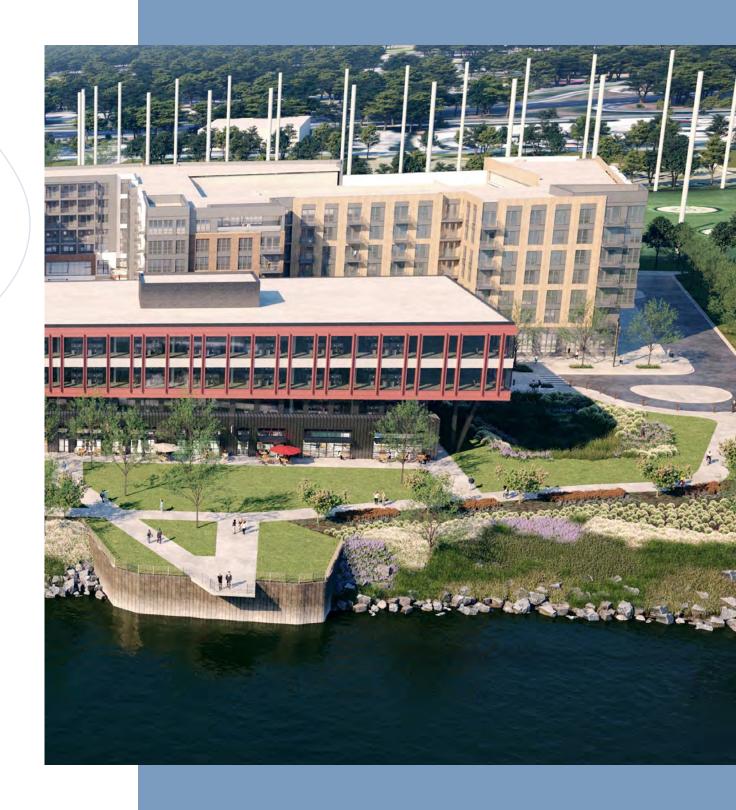

# ANCHOR YOUR BUSINESS IN NASHVILLE'S NEW DOWNTOWN

River North is a new mixed-use district located a stone's throw from Oracle's new campus, East Nashville, Germantown, Topgolf, and only a few minutes from Downtown. You're integrated into the best that Nashville has to offer - nightlife, trails and greenways, adjacent interstate and surface street access as well as sweeping views of the Cumberland River.

#### WALKABLE

4 ACRE RIVERFRONT PARK