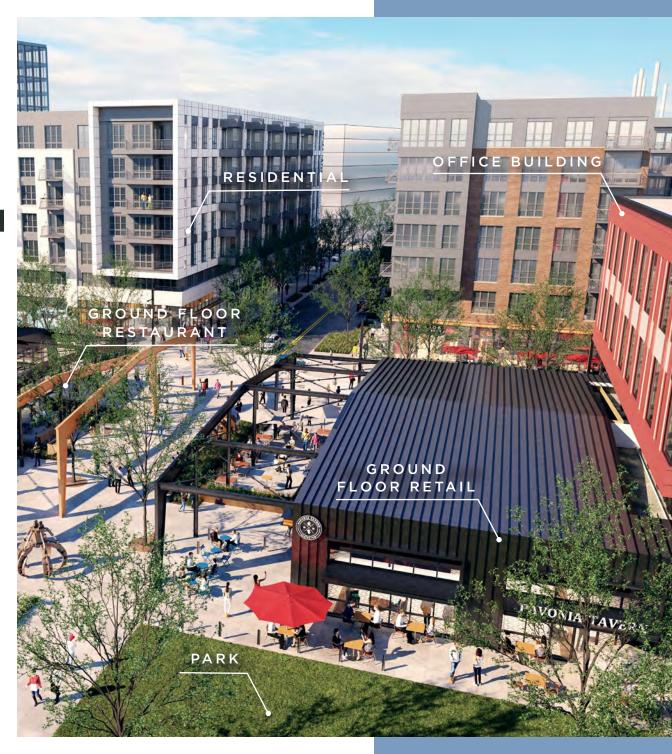

# PROPERTY HIGHLIGHTS

FALL 2023 DELIVERY

NOW LEASING

| Creative office building | Ground floor retail                                                       |
|--------------------------|---------------------------------------------------------------------------|
| Approximately 78,000 RSF | 4 acre riverfront park                                                    |
| Loft-style office        | 3.0/1,000 on-site garage parking;<br>additional in surface lot and street |

#### **INSPIRE AND ATTRACT**

DEVELOPMENT INCLUDES 78,000 SF OFFICE / 650 APARTMENTS / 74,000 SF RETAIL