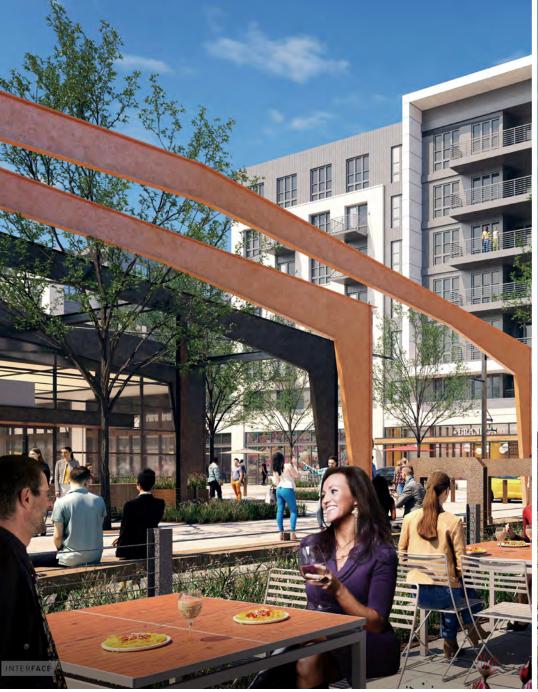

# ANCHOR YOUR BUSINESS IN NASHVILLE'S NEW DOWNTOWN

River North is a new mixed-use district located a stone's throw from Oracle's new campus, East Nashville, Germantown, Topgolf, and only a few minutes from Downtown. You're integrated into the best that Nashville has to offer - nightlife, trails and greenways, adjacent interstate and surface street access as well as sweeping views of the Cumberland River.

## BUILDING FEATURES

Large, rectangular floorplates with high ceilings and floor-to-ceiling windows offering spectacular views that create an unparalleled environment to enhance creativity and help to attract and retain talent.

Floor to Ceiling Windows: light and airy atmosphere

**Spectacular Unobstructed Views**: park, riverfront, and Nashville skyline

#### WALKABLE

4 ACRE RIVERFRONT PARK