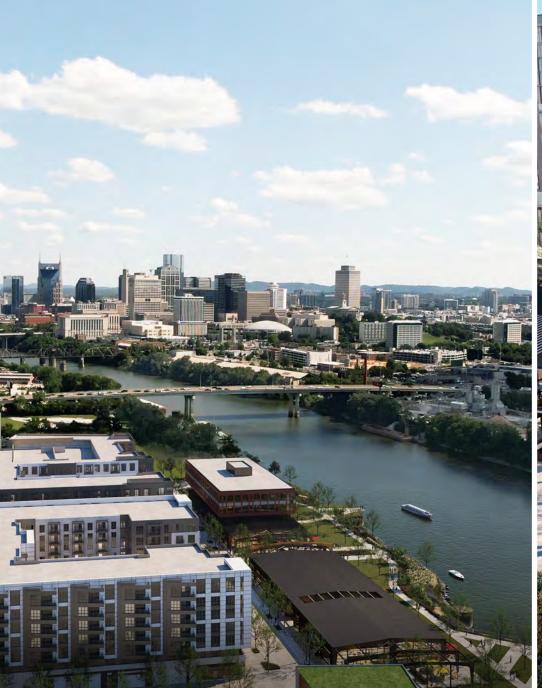

# ANCHOR YOUR BUSINESS IN NASHVILLE'S NEW DOWNTOWN

River North is a new mixed-use district located a stone's throw from Oracle's new campus, East Nashville, Germantown, Topgolf, and only a few minutes from Downtown. You're integrated into the best that Nashville has to offer - nightlife, trails and greenways, adjacent interstate and surface street access as well as sweeping views of the Cumberland River.

#### CONVENIENCE

1 MILE TO DOWNTOWN EASY ACCESS TO 3 INTERSTATES