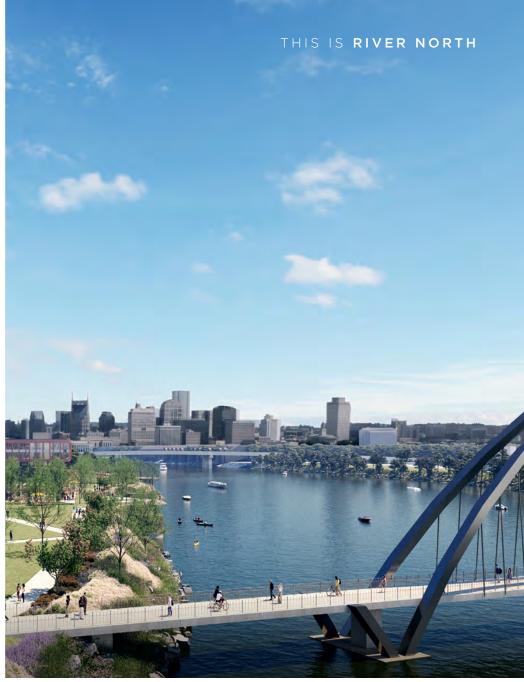

# ANCHOR YOUR BUSINESS IN NASHVILLE'S NEW DOWNTOWN

River North is a new mixed-use district located a stone's throw from Oracle's new campus, East Nashville, Germantown, Topgolf, and only a few minutes from Downtown. You're integrated into the best that Nashville has to offer - nightlife, trails and greenways, adjacent interstate and surface street access as well as sweeping views of the Cumberland River.

#### CONNECTIVITY

PROPOSED PEDESTRIAN BRIDGE CONNECTING RIVER NORTH TO GERMANTOWN