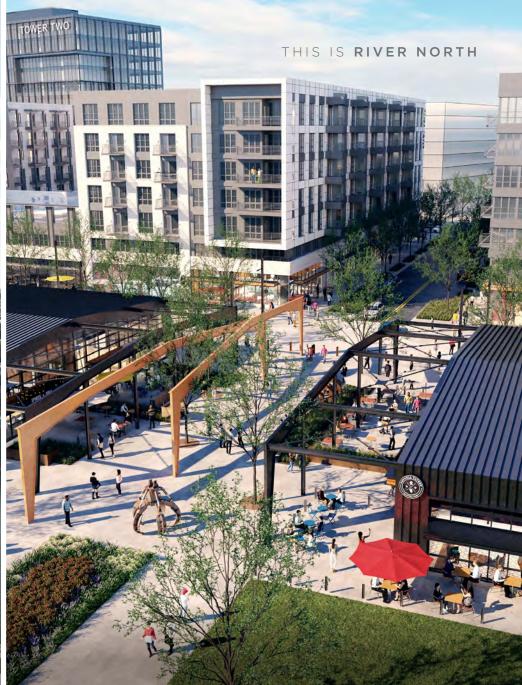

# ANCHOR YOUR BUSINESS IN NASHVILLE'S NEW DOWNTOWN

River North is a new mixed-use district located a stone's throw from Oracle's new campus, East Nashville, Germantown, Topgolf, and only a few minutes from Downtown. You're integrated into the best that Nashville has to offer - nightlife, trails and greenways, adjacent interstate and surface street access as well as sweeping views of the Cumberland River.

#### **INSPIRE AND ATTRACT**

DEVELOPMENT INCLUDES 78,000 SF OFFICE / 650 APARTMENTS / 74,000 SF RETAIL

#### CONNECTIVITY

PROPOSED PEDESTRIAN BRIDGE CONNECTING RIVER NORTH TO GERMANTOWN