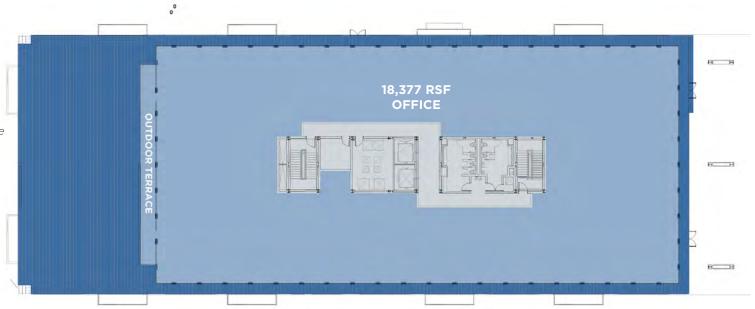

### FLOOR PLANS

\* All square footages are approximate

2ND FLOOR - 18,377 RSF 14' Clear Height

3RD & 4TH FLOORS - 24,043 SF EACH 14' Clear Height