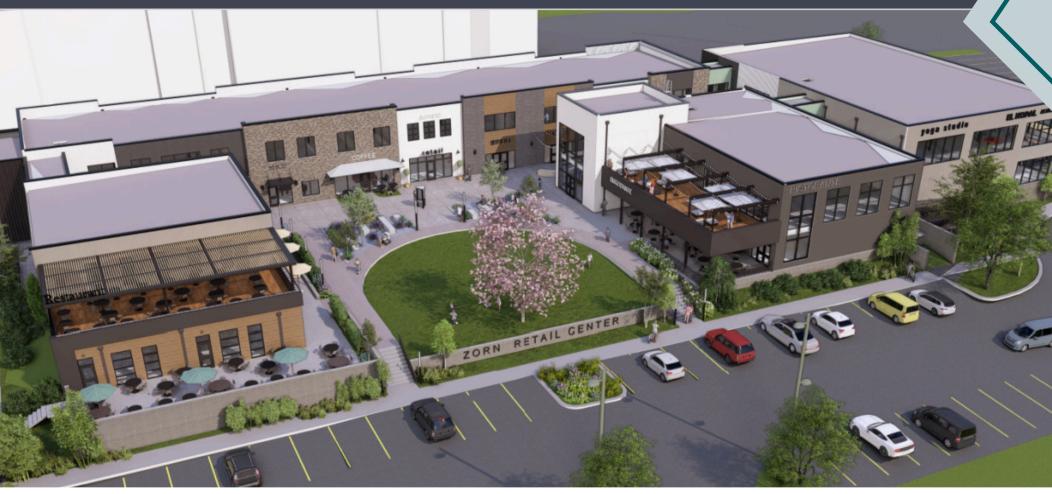

1,200 - 22,378+ SF AVAILABLE NNN

1041 ZORN AVE

LEASING BROCHURE RETAIL, OFFICE &
RESTAURANT
SPACE
FOR LEASE

Downtown Louisville, Kentucky, is a vibrant hub that beautifully blends rich history, modern attractions, and Southern hospitality, making it a must-visit destination. The area is known for its lively arts scene, with the Muhammad Ali Center, Louisville Slugger Museum & Factory, and the Kentucky Science Center offering unique cultural and educational experiences.

- Approximately 49,456 SF of mixed-use property on the busy I-71 corridor. Uses include live/work, retail, restaurant, office and medical office.
- Nearby access includes I-71, Zorn Ave & River Road.
- Less than 5 miles from Louisville CBD