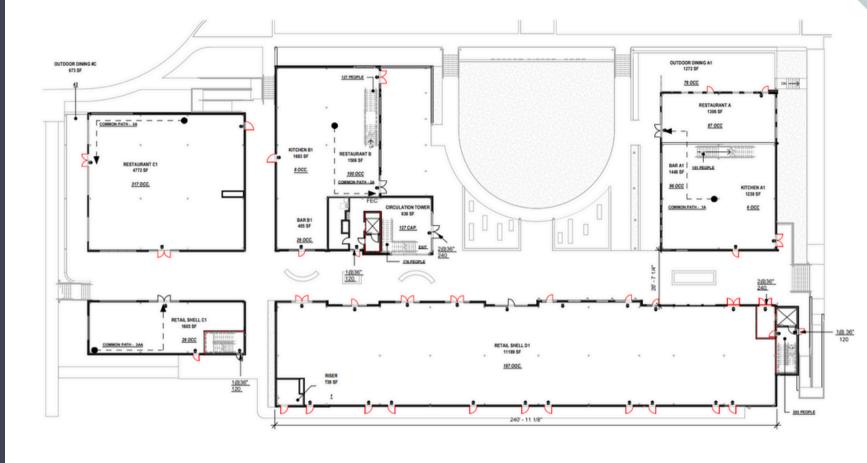

ent complex provides dining, nightlife, and live music. Waterfront Park offers scenic views along the Ohio River, perfect for leisurely strolls or outdoor events. Louisville's downtown reflects the city's diverse character, making it an attractive spot for both tourists and locals to experience its charm, whether through its distinctive cuisine, historical landmarks, or vibrant events like the famous Kentucky Derby Festival.

- Approximately 49,456 SF of mixed-use property on the busy I-71 corridor. Uses include live/work, retail, restaurant, office and medical office.
- Nearby access includes I-71, Zorn Ave & River Road.
- Less than 5 miles from Louisville CBD

## **Utilities & Services**

Data / Fiber: AT&T

Electric: LG&E

 Water and Sewer: Louisville Water



## SITE PLAN GROUND LEVE





## SITE PLAN SECOND LEVE





## **Property Details**

| Square Footage: | 1,200 - 30,000+ SF                                      |
|-----------------|---------------------------------------------------------|
| Lease Type:     | NNN                                                     |
| End-Cap Space:  | 2 Available                                             |
| First Floor:    | Retail & Restaurant Available                           |
| Second Floor:   | Office, Medical Office & Fitness Studio Space Available |
| Parking:        | 241 Spaces                                              |