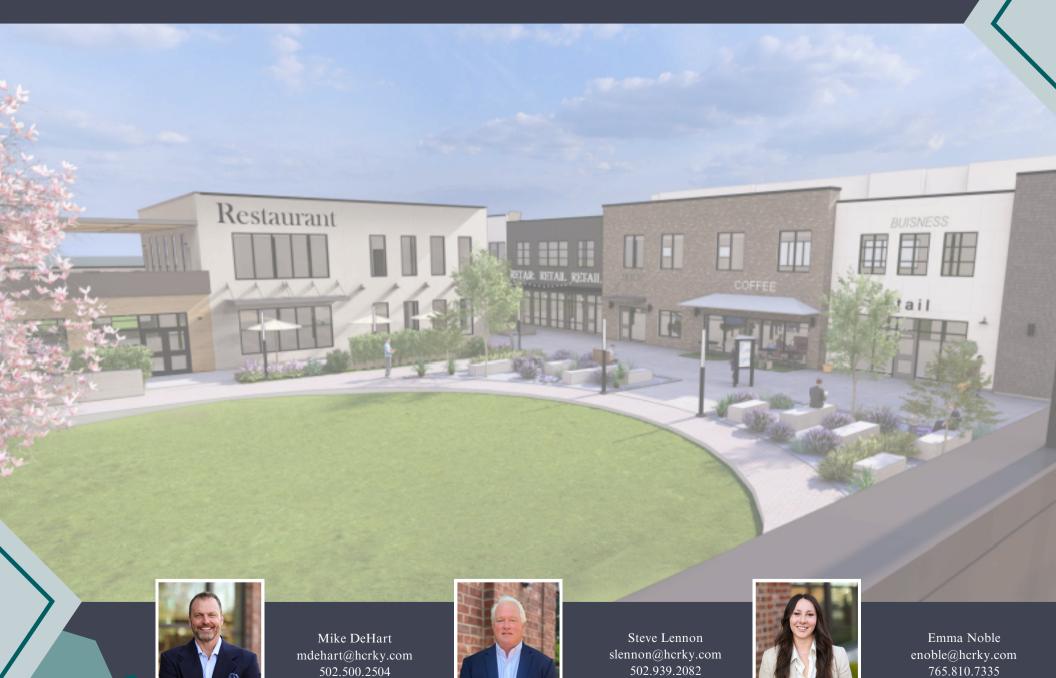

## SITE PLAN GROUND LEVE

## SITE PLAN SECOND LEVE

## **Property Details**

| Square Footage: | 1,200 - 30,000+ SF                                      |
|-----------------|---------------------------------------------------------|
| Lease Type:     | NNN                                                     |
| End-Cap Space:  | 2 Available                                             |
| First Floor:    | Retail & Restaurant Available                           |
| Second Floor:   | Office, Medical Office & Fitness Studio Space Available |
| Parking:        | 241 Spaces                                              |