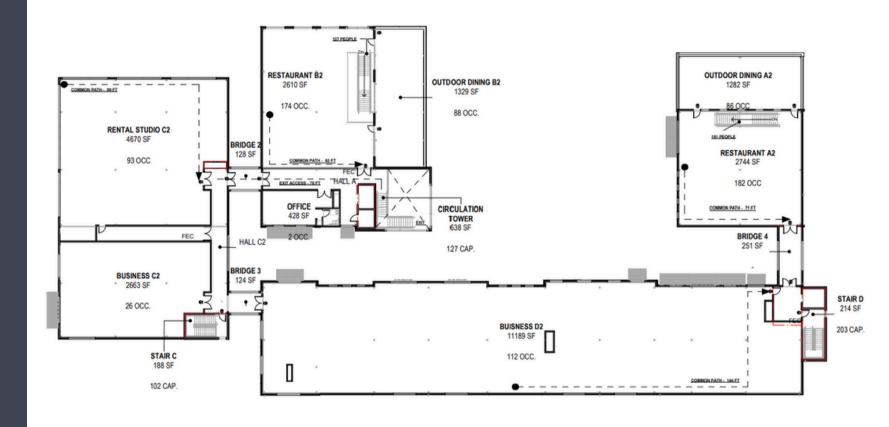

htlife, and live music. Waterfront Park offers scenic views along the Ohio River, perfect for leisurely strolls or outdoor events. Louisville's downtown reflects the city's diverse character, making it an attractive spot for both tourists and locals to experience its charm, whether through its distinctive cuisine, historical landmarks, or vibrant events like the famous Kentucky Derby Festival.

- Approximately 49,456 SF of mixed-use property on the busy I-71 corridor. Uses include live/work, retail, restaurant, office and medical office.
- Nearby access includes I-71, Zorn Ave & River Road.
- Less than 5 miles from Louisville CBD

## **Utilities & Services**

Data / Fiber: AT&T

Electric: LG&E

 Water and Sewer: Louisville Water



## SITE PLAN GROUND LEVE





## SITE PLAN SECOND LEVE





## **Property Details**

| Square Footage: | 1,200 - 30,000+ SF                                      |
|-----------------|---------------------------------------------------------|
| Lease Type:     | NNN                                                     |
| End-Cap Space:  | 2 Available                                             |
| First Floor:    | Retail & Restaurant Available                           |
| Second Floor:   | Office, Medical Office & Fitness Studio Space Available |
| Parking:        | 241 Spaces                                              |