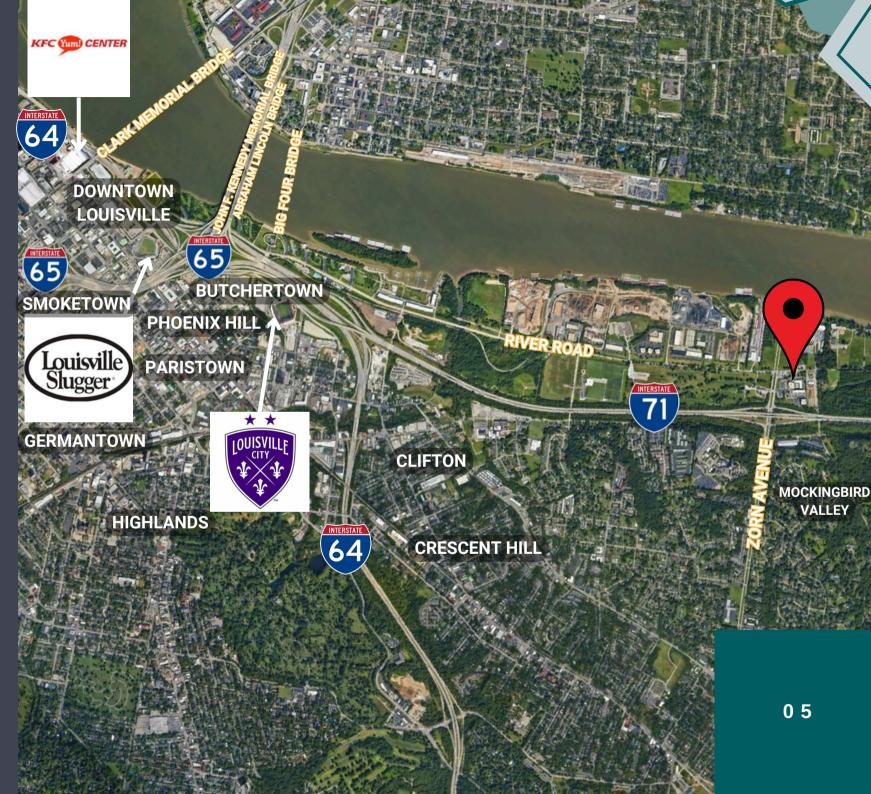

1,200 - 22,378+ SF AVAILABLE NNN

1041 ZORN AVE

LEASING BROCHURE RETAIL, OFFICE &
RESTAURANT
SPACE
FOR LEASE

Downtown Louisville, Kentucky, is a vibrant hub that beautifully blends rich history, modern attractions, and Southern hospitality, making it a must-visit destination. The area is known for its lively arts scene, with the Muhammad Ali Center, Louisville Slugger Museum & Factory, and the Kentucky Science Center offering unique cultural and educational experiences.

The historic Whiskey Row invites visitors to explore the city's deep bourbon heritage, while the Fourth Street Live! entertainment complex provides dining, nightlife, and live music. Waterfront Park offers scenic views along the Ohio River, perfect for leisurely strolls or outdoor events. Louisville's downtown reflects the city's diverse character, making it an attractive spot for both tourists and locals to experience its charm, whether through its distinctive cuisine, historical landmarks, or vibrant events like the famous Kentucky Derby Festival.

- Approximately 49,456 SF of mixed-use property on the busy I-71 corridor. Uses include live/work, retail, restaurant, office and medical office.
- Nearby access includes I-71, Zorn Ave & River Road.
- Less than 5 miles from Louisville CBD