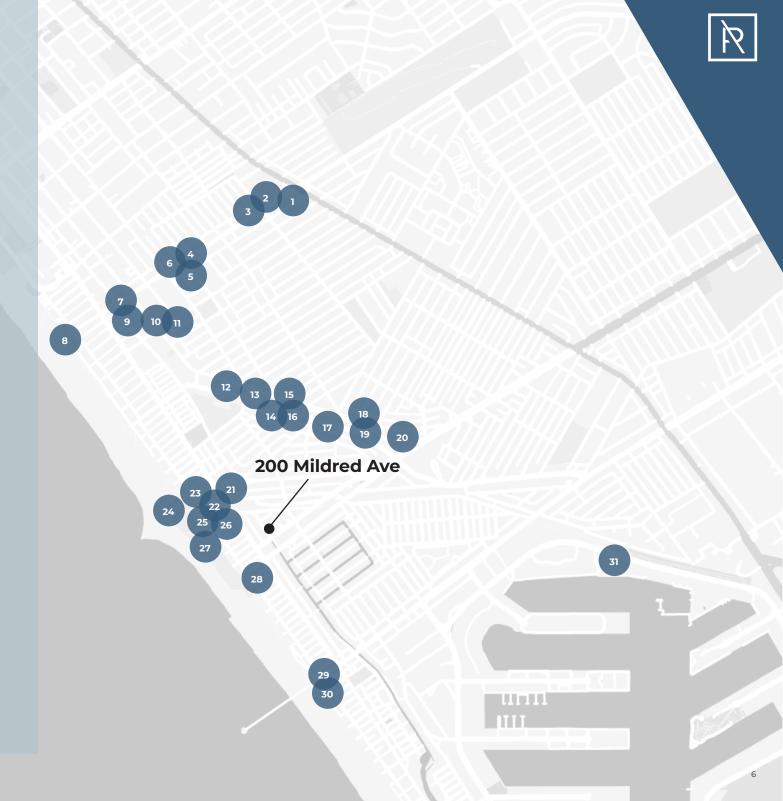

### AREA MAP

- 1. La Cabana Venice
- 2. Whole Foods Market
- 3. Groundwork Coffee Co.
- 4. Flake
- 5. Cafe Gratitude
- 6. American Beauty
- 7. The Rose Venice
- 8. Dudley Market
- 9. Google Venice
- 10. Gold's Gym Venice
- 11. Gjusta
- 12. Felix Trattoria
- 13. Blue Bottle Coffee
- 14. lululemon
- 15. The Butcher's Daughter
- 16. MediaMonks LA
- 17. TOMS Flagship
- 18. Gorjana
- 19. Gjelina
- 20. Erewhon Market
- 21. Great White
- 22. Gran Blanco
- 23. Winston House
- 24. Venice Skatepark
- 25. Belles Beach House
- 26. Hotel Erwin
- 27. Muscle Beach
- 28. James' Beach
- 29. Hinano Cafe
- 30. The Venice Whaler
- 31. The Ritz-Carlton MDR