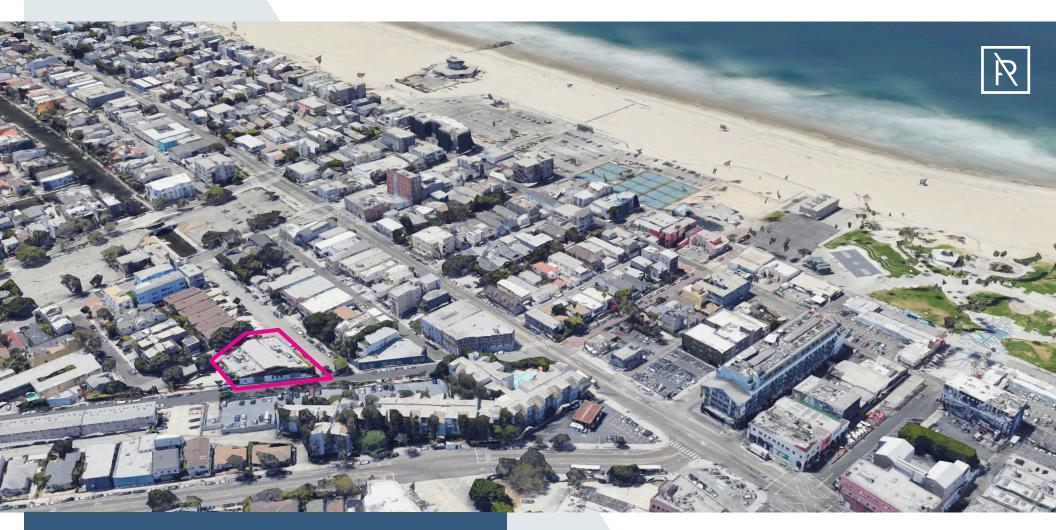

200 MILDRED AVE VENICE, CA 90291

One block from the Pacific Ocean, 4 blocks from Abbot Kinney, and just minutes from countless dining options

## FEATURES:

- One Block from The Pacific Ocean
- 4 Blocks from Abbot Kinney

State Of The Art Power and Connectivity Capabilities

- Large Server Room With Dedicated HVAC System
- · 8 Gated Parking Stalls
- Outdoor Patio Area
- Minutes from Countless Dining Options
- Surrounding Street Parking Available