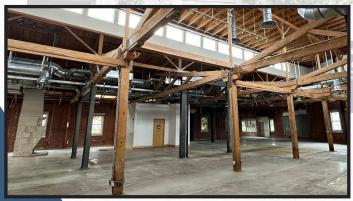

## FEATURES:

- One Block from The Pacific Ocean
- 4 Blocks from Abbot Kinney

State Of The Art Power and Connectivity Capabilities

- Large Server Room With Dedicated HVAC System
- · 8 Gated Parking Stalls
- Outdoor Patio Area
- Minutes from Countless Dining Options
- Surrounding Street Parking Available