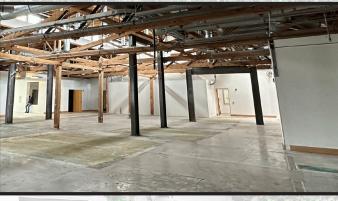

## FEATURES:

- One Block from The Pacific Ocean
- 4 Blocks from Abbot Kinney

State Of The Art Power and Connectivity Capabilities

- Large Server Room With Dedicated HVAC System
- · 8 Gated Parking Stalls
- Outdoor Patio Area
- Minutes from Countless Dining Options
- Surrounding Street Parking Available