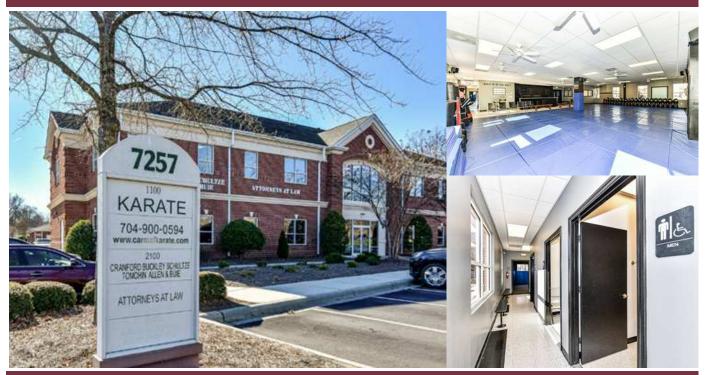

## 7257 Pineville-Matthews Road, Suite 1100

- Frontage on Pineville-Matthews Road with signage!
- 3,652 rentable square feet.
- Parking on site!
- \$1,100,000
- Quarterly dues: \$2,685.50
- Property taxes: \$4,058.45
- Mostly open floor plan with 3 additional private offices, plus large separate office area. Mechanical room with full laundry, storage room. Separate Men's and Women's restrooms with 3 showers. Front and Rear Entrances. SEE LAYOUT NEXT PAGE.