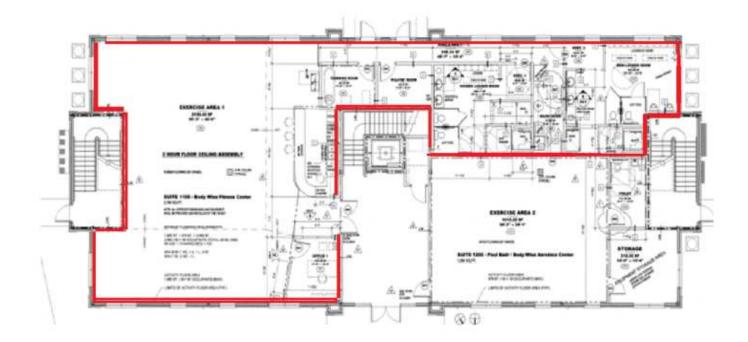

## 7257 Pineville-Matthews Road, Suite 1100

- Frontage on Pineville-Matthews Road with signage!
- 3,652 rentable square feet.
- Parking on site!
- \$1,100,000
- Quarterly dues: \$2,685.50
- Property taxes: \$4,058.45
- Mostly open floor plan with 3 additional private offices, plus large separate office area. Mechanical room with full laundry, storage room. Separate Men's and Women's restrooms with 3 showers. Front and Rear Entrances. SEE LAYOUT NEXT PAGE.