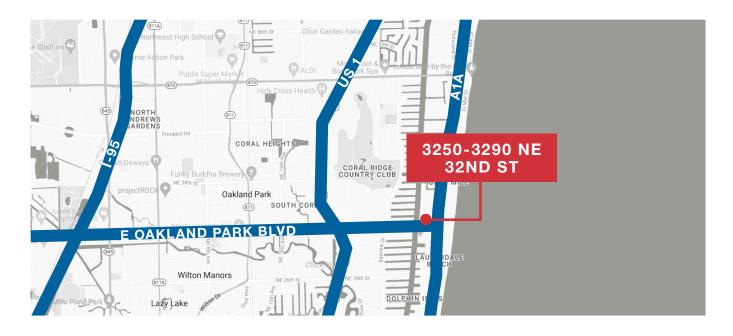

## **FOR LEASE**

3250-3270 NE 32nd Street | Fort Lauderdale, FL 33308

# **Storefront Retail**

3250-3270 NE 32nd Street | Fort Lauderdale, FL 33308

## **Location Features**

- Close to a variety of retailers and restaurants
- Easy access to A1A
- One mile from US-1
- Four miles from I-95