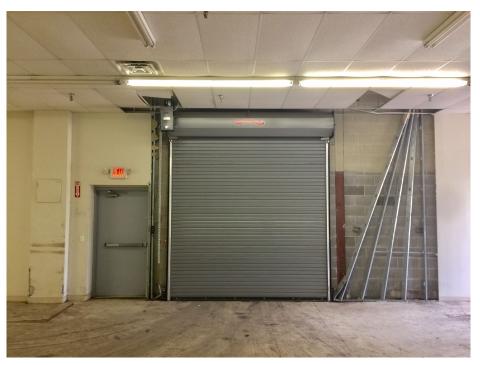

**Taxing Authority:** 

Parcel #:

| Highlights                                                                                                                                                      |                | Financials                                                                                       | Colliers                                                                 |
|-----------------------------------------------------------------------------------------------------------------------------------------------------------------|----------------|--------------------------------------------------------------------------------------------------|--------------------------------------------------------------------------|
| <ul> <li>Parking Lot Renovation</li> <li>Fire Suppression</li> <li>10' x 10' Overhead D</li> <li>5206 B</li> <li>6' x 8' Overhead Door</li> <li>5210</li> </ul> | oor in Suite   | Sale Price Sale Price Per SF Taxes:    Summer 2024    Winter 2023 Value:    Taxable Value    SEV | \$1,295.000<br>\$62/SF<br>\$25,349<br>\$18,875<br>\$740,200<br>\$740,200 |
| Gross SF:                                                                                                                                                       | 21,000 SF      |                                                                                                  |                                                                          |
| Suite 5210:                                                                                                                                                     | 7,560 SF       | \$10.00 NNN                                                                                      | \$2.86/SF                                                                |
| Suite 5206B:                                                                                                                                                    | 2,982 SF       | \$9.50 NNN                                                                                       | \$2.86/SF                                                                |
| Suite 5206A:                                                                                                                                                    | 5,300 SF       | \$10.00 NNN                                                                                      | \$2.86/SF                                                                |
| Suites 5206A & B Combined:                                                                                                                                      | 8,282 SF       | \$10.00 NNN                                                                                      | \$2.86/SF                                                                |
| Lease Term:                                                                                                                                                     | 36 – 60 months |                                                                                                  |                                                                          |
| Zoning:                                                                                                                                                         | C-2 Commercial |                                                                                                  |                                                                          |
| Acreage:                                                                                                                                                        | 2.14 Acres     |                                                                                                  |                                                                          |
| Parking:                                                                                                                                                        | 130+/-         |                                                                                                  |                                                                          |
|                                                                                                                                                                 |                |                                                                                                  |                                                                          |