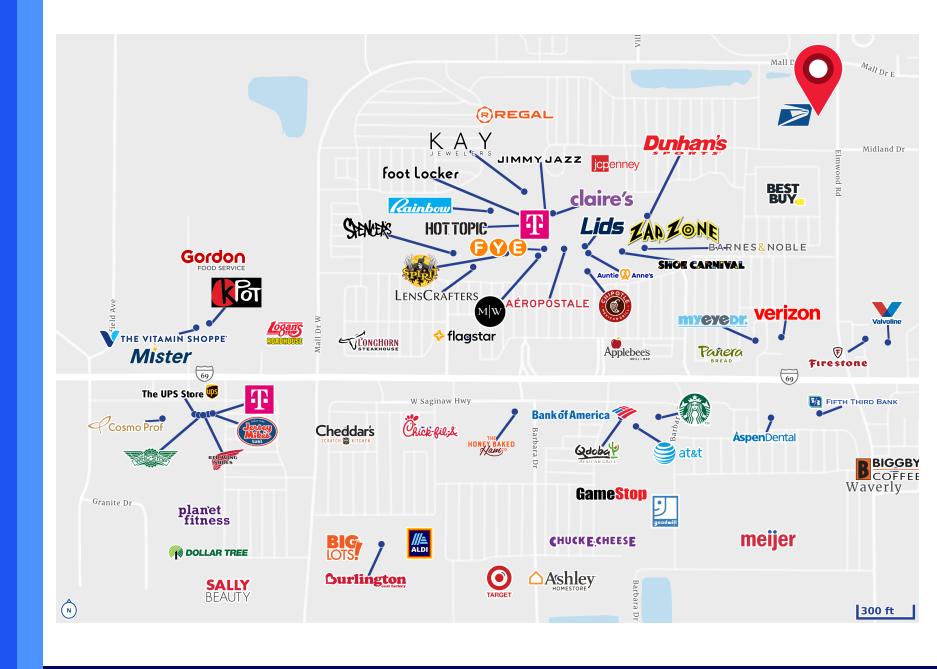

## PROPERTY HIGHLIGHTS

- Sale: 21,000 SF Retail Center on 2.14 Acres
- Lease: Three Suites from 2,982 7,560 SF
- Located in a Lansing Mall Outlot
- High-Traffic Retail Corridor in West Lansing
- Corner Site with Multiple Points of Egress/Ingress
- USPS Office Neighboring Tenant
- Near Large Area Retailers