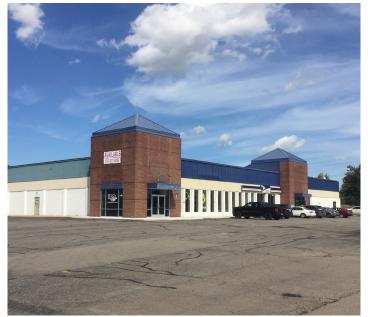

## FOR SALE OR LEASE

5206 & 5210 W Saginaw Highway Lansing, MI

2,982 – 8,282 SF Retail Space Available

Jeff Ridenour Associate Vice President 517 204 7902 jeff.ridenour@colliers.com

Shawn H. O'Brien, CCIM Senior Vice President 517 303 5554 shawn.obrien@colliers.com

## PROPERTY HIGHLIGHTS

- Sale: 21,000 SF Retail Center on 2.14 Acres
- Lease: Three Suites from 2,982 7,560 SF
- Located in a Lansing Mall Outlot
- High-Traffic Retail Corridor in West Lansing
- Corner Site with Multiple Points of Egress/Ingress
- USPS Office Neighboring Tenant
- Near Large Area Retailers