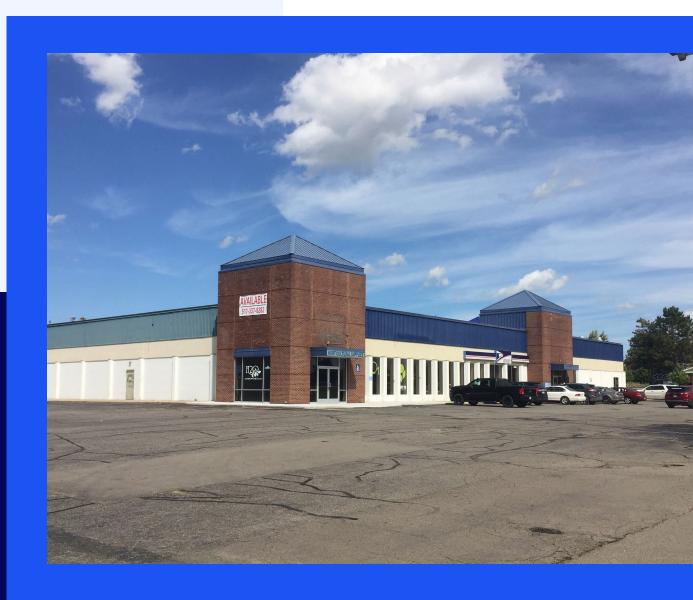

## FOR SALE OR LEASE

5206 & 5210 W Saginaw Highway Lansing, MI

2,982 – 8,282 SF Retail Space Available

Jeff Ridenour Associate Vice President 517 204 7902 jeff.ridenour@colliers.com

Shawn H. O'Brien, CCIM Senior Vice President 517 303 5554 shawn.obrien@colliers.com

## PROPERTY HIGHLIGHTS

- Sale: 21,000 SF Retail Center on 2.14 Acres
- Lease: Three Suites from 2,982 7,560 SF
- Located in a Lansing Mall Outlot
- High-Traffic Retail Corridor in West Lansing
- Corner Site with Multiple Points of Egress/Ingress
- USPS Office Neighboring Tenant
- Near Large Area Retailers