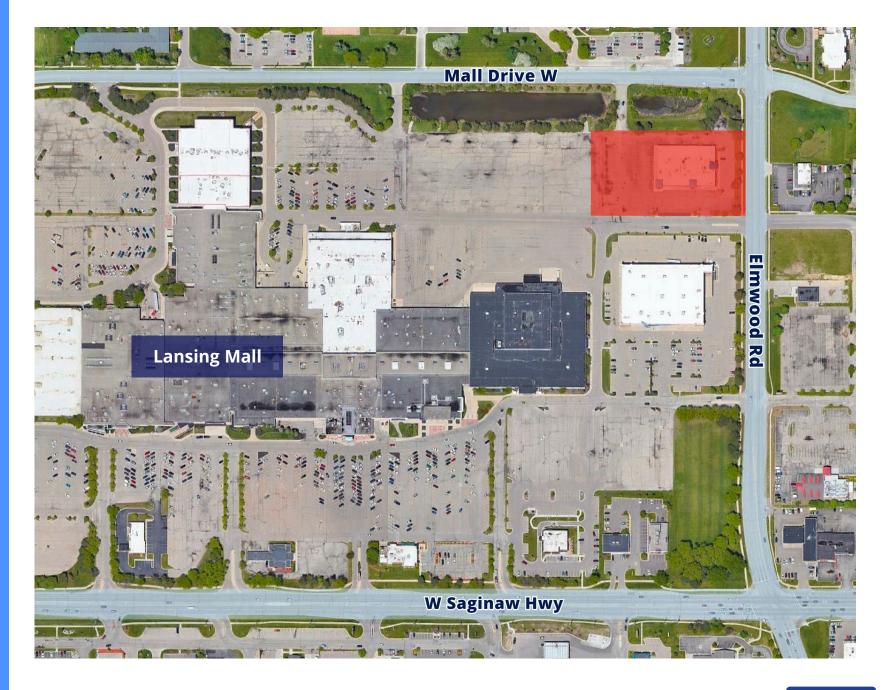

## PROPERTY HIGHLIGHTS

- Sale: 21,000 SF Retail Center on 2.14 Acres
- Lease: Three Suites from 2,982 7,560 SF
- Located in a Lansing Mall Outlot
- High-Traffic Retail Corridor in West Lansing
- Corner Site with Multiple Points of Egress/Ingress
- USPS Office Neighboring Tenant
- Near Large Area Retailers