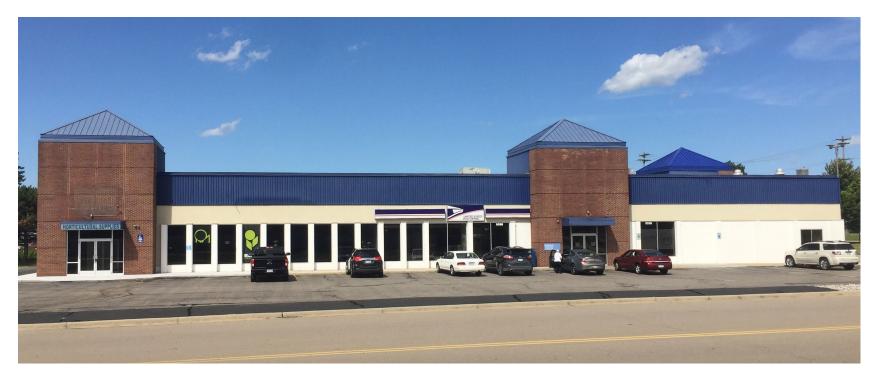

## PROPERTY HIGHLIGHTS

- Sale: 21,000 SF Retail Center on 2.14 Acres
- Lease: Three Suites from 2,982 7,560 SF
- Located in a Lansing Mall Outlot
- High-Traffic Retail Corridor in West Lansing
- Corner Site with Multiple Points of Egress/Ingress
- USPS Office Neighboring Tenant
- Near Large Area Retailers

## Suites 5206 A & 5206 B Can be Combined for 8,282 SF

We have no reason to doubt the accuracy of information contained herein, but we cannot guarantee it.

All information should be verified prior to purchase and/or lease.