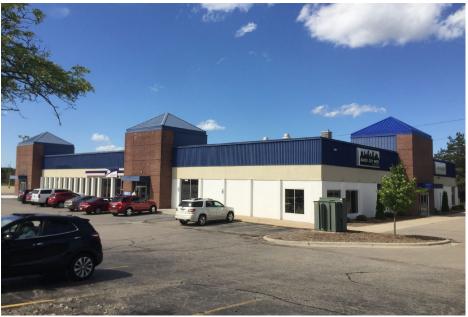

## PROPERTY HIGHLIGHTS

- Sale: 21,000 SF Retail Center on 2.14 Acres
- Lease: Three Suites from 2,982 7,560 SF
- Located in a Lansing Mall Outlot
- High-Traffic Retail Corridor in West Lansing
- Corner Site with Multiple Points of Egress/Ingress
- USPS Office Neighboring Tenant
- Near Large Area Retailers