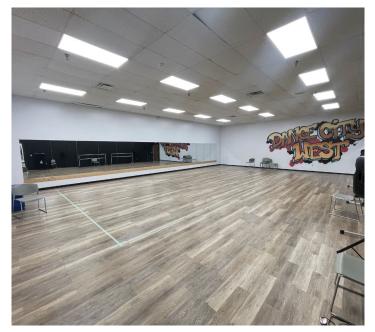

## PROPERTY HIGHLIGHTS

- Sale: 21,000 SF Retail Center on 2.14 Acres
- Lease: Three Suites from 2,982 7,560 SF
- Located in a Lansing Mall Outlot
- High-Traffic Retail Corridor in West Lansing
- Corner Site with Multiple Points of Egress/Ingress
- USPS Office Neighboring Tenant
- Near Large Area Retailers