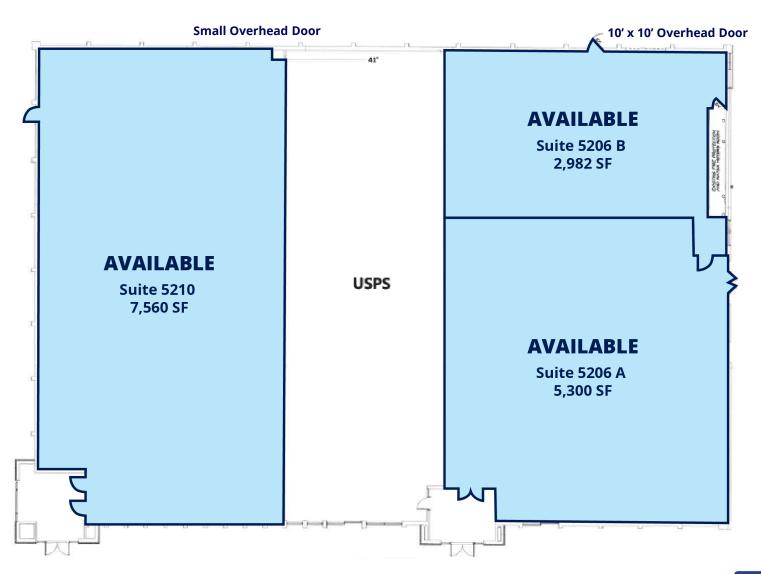

## PROPERTY HIGHLIGHTS

- Sale: 21,000 SF Retail Center on 2.14 Acres
- Lease: Three Suites from 2,982 7,560 SF
- Located in a Lansing Mall Outlot
- High-Traffic Retail Corridor in West Lansing
- Corner Site with Multiple Points of Egress/Ingress
- USPS Office Neighboring Tenant
- Near Large Area Retailers

**Taxing Authority:** 

Parcel #:

| Highlights                                                                                                                                                      |                | Financials                                                                                       | Colliers                                                                 |
|-----------------------------------------------------------------------------------------------------------------------------------------------------------------|----------------|--------------------------------------------------------------------------------------------------|--------------------------------------------------------------------------|
| <ul> <li>Parking Lot Renovation</li> <li>Fire Suppression</li> <li>10' x 10' Overhead D</li> <li>5206 B</li> <li>6' x 8' Overhead Door</li> <li>5210</li> </ul> | oor in Suite   | Sale Price Sale Price Per SF Taxes:    Summer 2024    Winter 2023 Value:    Taxable Value    SEV | \$1,295.000<br>\$62/SF<br>\$25,349<br>\$18,875<br>\$740,200<br>\$740,200 |
| Gross SF:                                                                                                                                                       | 21,000 SF      |                                                                                                  |                                                                          |
| Suite 5210:                                                                                                                                                     | 7,560 SF       | \$10.00 NNN                                                                                      | \$2.86/SF                                                                |
| Suite 5206B:                                                                                                                                                    | 2,982 SF       | \$9.50 NNN                                                                                       | \$2.86/SF                                                                |
| Suite 5206A:                                                                                                                                                    | 5,300 SF       | \$10.00 NNN                                                                                      | \$2.86/SF                                                                |
| Suites 5206A & B Combined:                                                                                                                                      | 8,282 SF       | \$10.00 NNN                                                                                      | \$2.86/SF                                                                |
| Lease Term:                                                                                                                                                     | 36 – 60 months |                                                                                                  |                                                                          |
| Zoning:                                                                                                                                                         | C-2 Commercial |                                                                                                  |                                                                          |
| Acreage:                                                                                                                                                        | 2.14 Acres     |                                                                                                  |                                                                          |
| Parking:                                                                                                                                                        | 130+/-         |                                                                                                  |                                                                          |
|                                                                                                                                                                 |                |                                                                                                  |                                                                          |

## Suites 5206 A & 5206 B Can be Combined for 8,282 SF

We have no reason to doubt the accuracy of information contained herein, but we cannot guarantee it.

All information should be verified prior to purchase and/or lease.