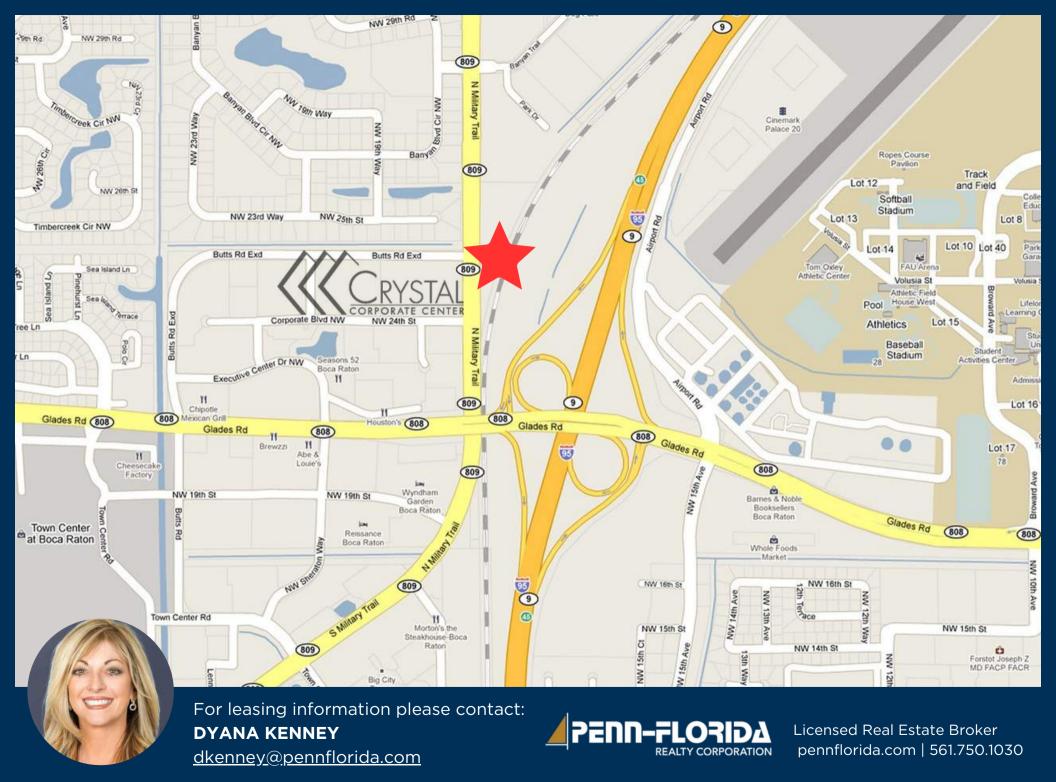

# **IMMEDIATE AVAILABILITY**

2500 NORTH MILITARY TRAIL BOCA RATON, FL 33431

# **PROPERTY HIGHLIGHTS**

ACCESSIBILITY

Central Boca Raton location easily accessible from Interstate 95 and the Florida Turnpike. Convenient to all public transportation hubs including TriRail/Brightline/Amtrak stations

# **BUILDING FEATURES**

128,000 square-foot Class A office building

Outstanding visibility from Interstate 95 and Glades Road

Proximate to all area dining, shopping, & entertainment. Convenient to private jet aviation at Boca Raton Airport. FAU & Lynn University nearby