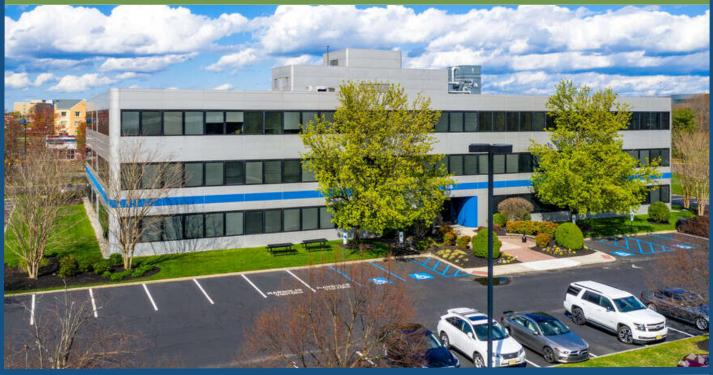

## **Century Corporate Center** 100 Century Parkway, Mount Laurel, NJ

## **Property Features & Description**

- Century Corporate Center is centrally located with easy access to Route 73, I-295 and Exit 4 of the NJ Turnpike. Close proximity to North Kings Highway and Church Road.
- Business amenities such as banking facilities, hotels and restaurants as well as Lifetime Fitness and Walmart are in close proximity.
- This three-story professional office building features modern suites, sun-lit office suites, two elevators and abundant parking.