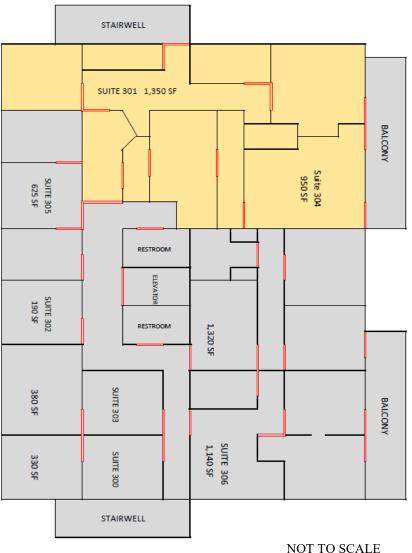

| Suite 100 | 3,100SF |
|-----------|---------|
| Suite 110 | 2,350SF |

Suite 301 / 3042,300 SFExecutive Suite with private bath-<br/>room and balcony<br/>5 Offices5 OfficesExecutive office with wet bar and<br/>balcony access.100 minutes

#### Tom Ellis:

Suite 301/304

2,300 SF