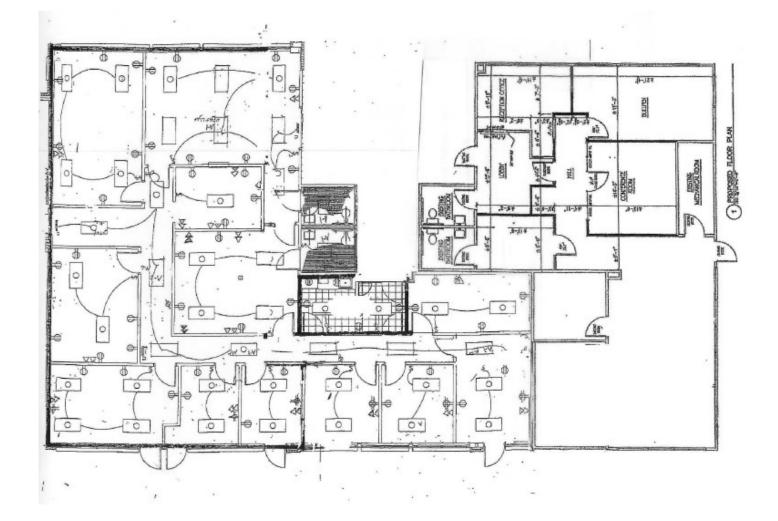

#### **NEAR BY AMMENITIES:**

- Access to Piedmont Henry Medical
- Serene Professional Environment
- Ample Parking
- High Quality Construction
- Easy Access to Interstate

FIRST FLOOR 5,450 SF

We have the Entire 1st floor available or it may be broken up as reflected in the floor plans included.

| Suite 100 | 3,100SF |
|-----------|---------|
| Suite 110 | 2,350SF |

Suite 301 / 3042,300 SFExecutive Suite with private bath-<br/>room and balcony<br/>5 Offices5 OfficesExecutive office with wet bar and<br/>balcony access.100 minutes

Suite 100/110 5,450 SF

### LEASING CONTACT:

NOT TO SCALE

Suite 110 2

2,350 SF