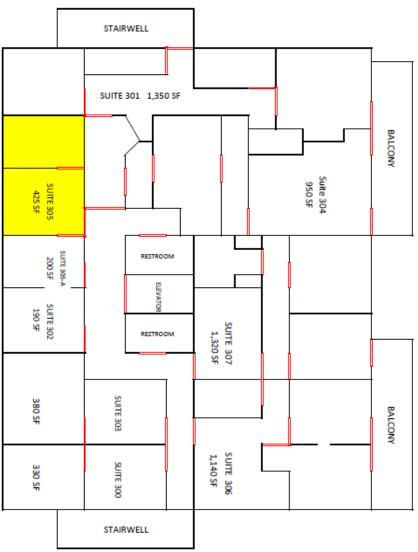

Suite 305 425SF

Rental Rate: \$1,200 Monthly Great Professional Small Suite 2 Pass through Offices

#### Tom Ellis:

Suite 305

425 SF

NOT TO SCALE