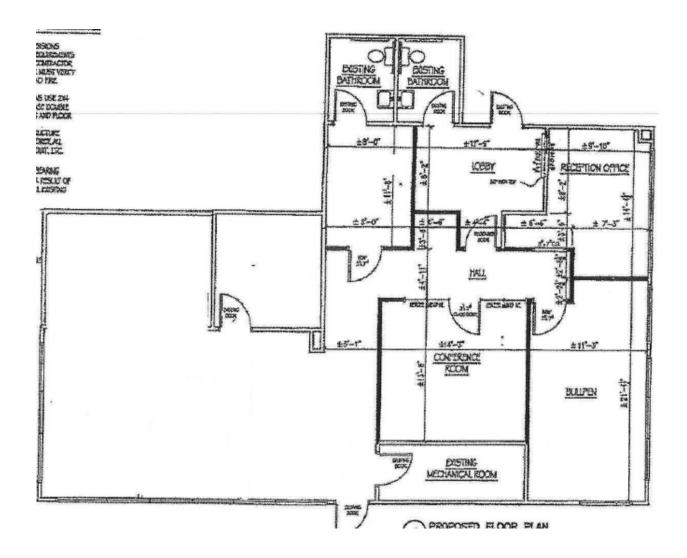

#### **NEAR BY AMMENITIES:**

- Access to Piedmont Henry Medical
- Serene Professional Environment
- Ample Parking
- High Quality Construction
- Easy Access to Interstate

FIRST FLOOR 5,450 SF

We have the Entire 1st floor available or it may be broken up as reflected in the floor plans included.

Suite 100/110 5,450 SF