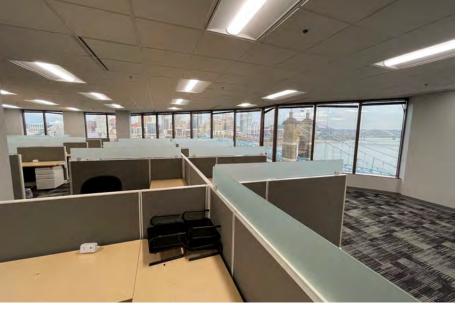

is willing to commit to shorter lease terms!
- Asking \$21.95 FSG

| Address            | Ů | 50 E. RiverCenter Boulevard<br>Covington, KY 41011  |
|--------------------|---|-----------------------------------------------------|
| Building Size      |   | 301,981 SF                                          |
| Year Built         | 0 | 1988                                                |
| Parking            | • | 830-Space Parking Garage;<br>Surface Lots Nearby    |
| Building Type      |   | Office                                              |
| Typical Floor Size |   | 16,745 SF                                           |
| Number of Floors   |   | 19                                                  |
| HVAC               |   | (3) Trane Chiller with VAV system<br>Hot water heat |











**SUITE 725** 



# **FLOOR 7** | **SUITE 725**

8,872 RSF





#### **AMENITIES**

- On-site building management and 24 hour uniformed security
- 75-seat auditorium/media center with adjacent meeting room
- Metropolitan Club, an exclusive member-only business and dining club located on the 19th floor
- Adjacent to Embassy Suites and Marriott hotels
- Scenic location with stunning views of the
- Cincinnati Skyline and Ohio River
- Nearby restaurants and entertainment venues













# RIVERCENTER I





## **AERIAL MAP**





For more information, please contact:

Joe Janszen Senior Director +1 513 549 3011 joe.janszen@cushwake.com

©2024 Cushman & Wakefield. All rights reserved. The information contained in this communication is strictly confidential. This information has been