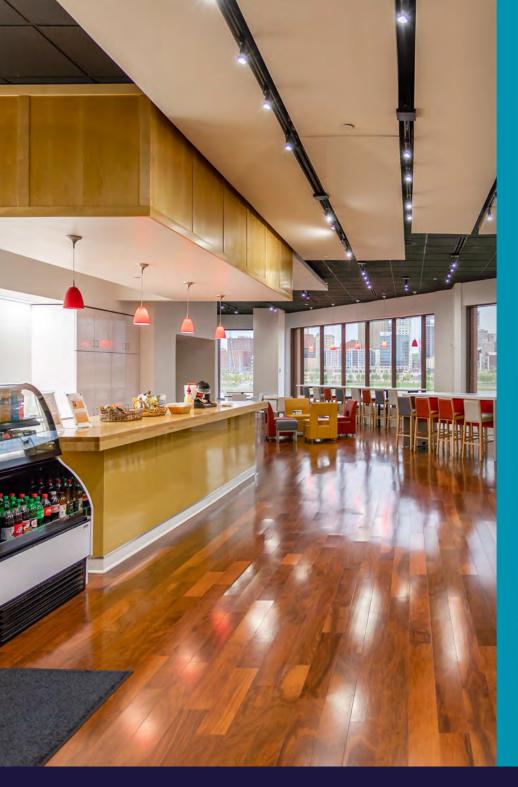

### HIGHLIGHTS

- Panoramic views of the Cincinnati skyline and Ohio River
- On-site fitness, media center, security and several unique eateries
- Adjacent to several hotels and entertainment areas
- Just a short walk across the Roebling Bridge to Cincinnati
- FULLY FURNISHED and move-in ready
- Master lease expires March 31, 2033
- Sublessor is willing to commit to shorter lease terms!
- Asking \$21.95 FSG

#### **AMENITIES**

- On-site building management and 24 hour uniformed security
- 75-seat auditorium/media center with adjacent meeting room
- Metropolitan Club, an exclusive member-only business and dining club located on the 19th floor
- Adjacent to Embassy Suites and Marriott hotels
- Scenic location with stunning views of the
- Cincinnati Skyline and Ohio River
- Nearby restaurants and entertainment venues