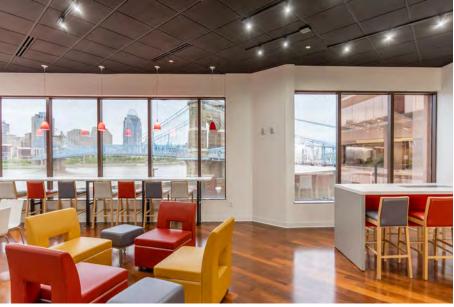

### HIGHLIGHTS

- Panoramic views of the Cincinnati skyline and Ohio River
- On-site fitness, media center, security and several unique eateries
- Adjacent to several hotels and entertainment areas
- Just a short walk across the Roebling Bridge to Cincinnati
- FULLY FURNISHED and move-in ready
- Master lease expires March 31, 2033
- Sublessor is willing to commit to shorter lease terms!
- Asking \$21.95 FSG

#### **AMENITIES**

- On-site building management and 24 hour uniformed security
- 75-seat auditorium/media center with adjacent meeting room
- Metropolitan Club, an exclusive member-only business and dining club located on the 19th floor
- Adjacent to Embassy Suites and Marriott hotels
- Scenic location with stunning views of the
- Cincinnati Skyline and Ohio River
- Nearby restaurants and entertainment venues