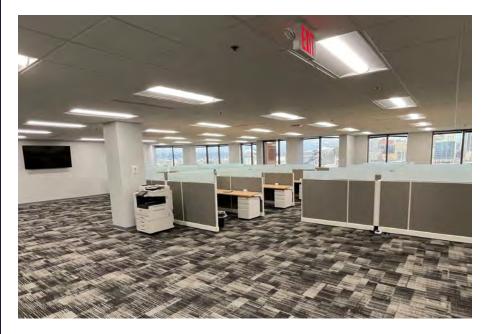

or is willing to commit to shorter lease terms!
- Asking \$21.95 FSG

| Address            | Ů | 50 E. RiverCenter Boulevard<br>Covington, KY 41011  |
|--------------------|---|-----------------------------------------------------|
| Building Size      |   | 301,981 SF                                          |
| Year Built         | 0 | 1988                                                |
| Parking            | • | 830-Space Parking Garage;<br>Surface Lots Nearby    |
| Building Type      |   | Office                                              |
| Typical Floor Size |   | 16,745 SF                                           |
| Number of Floors   |   | 19                                                  |
| HVAC               |   | (3) Trane Chiller with VAV system<br>Hot water heat |











**SUITE 725** 



# **FLOOR 7** | **SUITE 725**

8,872 RSF





#### **AMENITIES**

- On-site building management and 24 hour uniformed security
- 75-seat auditorium/media center with adjacent meeting room
- Metropolitan Club, an exclusive member-only business and dining club located on the 19th floor
- Adjacent to Embassy Suites and Marriott hotels
- Scenic location with stunning views of the
- Cincinnati Skyline and Ohio River
- Nearby restaurants and entertainment venues













# RIVERCENTER I





## **AERIAL MAP**





For more information, please contact:

Joe Janszen Senior Director +1 513 549 3011 joe.janszen@cushwake.com

©2024 Cushman & Wakefield. All rights reserved. The information contained in this communication is strictly confidential. This information has be