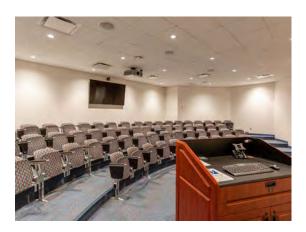

#### **AMENITIES**

- On-site building management and 24 hour uniformed security
- 75-seat auditorium/media center with adjacent meeting room
- Metropolitan Club, an exclusive member-only business and dining club located on the 19th floor
- Adjacent to Embassy Suites and Marriott hotels
- Scenic location with stunning views of the
- Cincinnati Skyline and Ohio River
- Nearby restaurants and entertainment venues