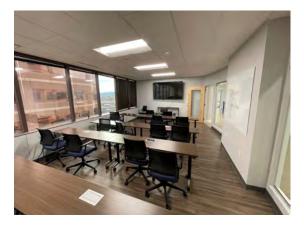

# **FLOOR 7** | **SUITE 725**

8,872 RSF

#### **AMENITIES**

- On-site building management and 24 hour uniformed security
- 75-seat auditorium/media center with adjacent meeting room
- Metropolitan Club, an exclusive member-only business and dining club located on the 19th floor
- Adjacent to Embassy Suites and Marriott hotels
- Scenic location with stunning views of the
- Cincinnati Skyline and Ohio River
- Nearby restaurants and entertainment venues