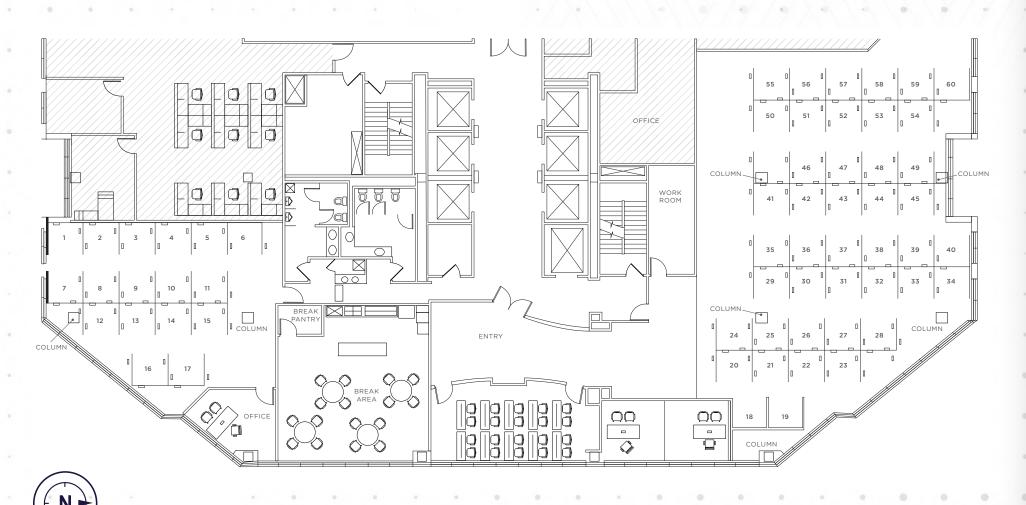

| Address            | Ů | 50 E. RiverCenter Boulevard<br>Covington, KY 41011  |
|--------------------|---|-----------------------------------------------------|
| Building Size      |   | 301,981 SF                                          |
| Year Built         | 0 | 1988                                                |
| Parking            | • | 830-Space Parking Garage;<br>Surface Lots Nearby    |
| Building Type      |   | Office                                              |
| Typical Floor Size |   | 16,745 SF                                           |
| Number of Floors   |   | 19                                                  |
| HVAC               |   | (3) Trane Chiller with VAV system<br>Hot water heat |











**SUITE 725** 



# **FLOOR 7** | **SUITE 725**

8,872 RSF





#### **AMENITIES**

- On-site building management and 24 hour uniformed security
- 75-seat auditorium/media center with adjacent meeting room
- Metropolitan Club, an exclusive member-only business and dining club located on the 19th floor
- Adjacent to Embassy Suites and Marriott hotels
- Scenic location with stunning views of the
- Cincinnati Skyline and Ohio River
- Nearby restaurants and entertainment venues













# RIVERCENTER I





## **AERIAL MAP**





For more information, please contact:

Joe Janszen Senior Director +1 513 549 3011 joe.janszen@cushwake.com

©2024 Cushman & Wakefield. All rights reserved. The information contained in this communication is strictly confidential. This information has been obtained from sources believed to be reliable but has not been veri