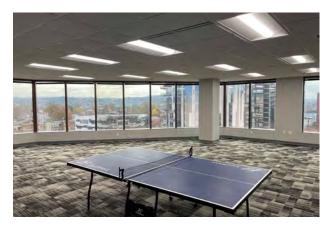

# **FLOOR 7** | **SUITE 725**

8,872 RSF

#### **AMENITIES**

- On-site building management and 24 hour uniformed security
- 75-seat auditorium/media center with adjacent meeting room
- Metropolitan Club, an exclusive member-only business and dining club located on the 19th floor
- Adjacent to Embassy Suites and Marriott hotels
- Scenic location with stunning views of the
- Cincinnati Skyline and Ohio River
- Nearby restaurants and entertainment venues