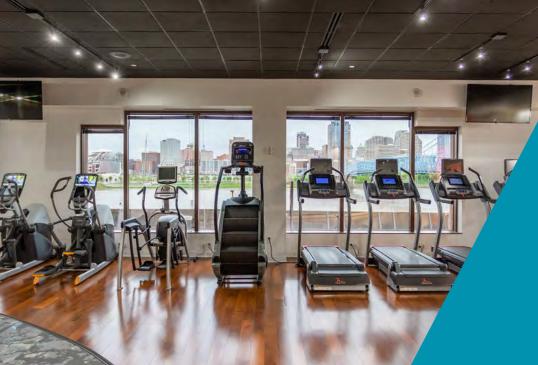

### HIGHLIGHTS

- Panoramic views of the Cincinnati skyline and Ohio River
- On-site fitness, media center, security and several unique eateries
- Adjacent to several hotels and entertainment areas
- Just a short walk across the Roebling Bridge to Cincinnati
- FULLY FURNISHED and move-in ready
- Master lease expires March 31, 2033
- Sublessor is willing to commit to shorter lease terms!
- Asking \$21.95 FSG

#### **AMENITIES**

- On-site building management and 24 hour uniformed security
- 75-seat auditorium/media center with adjacent meeting room
- Metropolitan Club, an exclusive member-only business and dining club located on the 19th floor
- Adjacent to Embassy Suites and Marriott hotels
- Scenic location with stunning views of the
- Cincinnati Skyline and Ohio River
- Nearby restaurants and entertainment venues