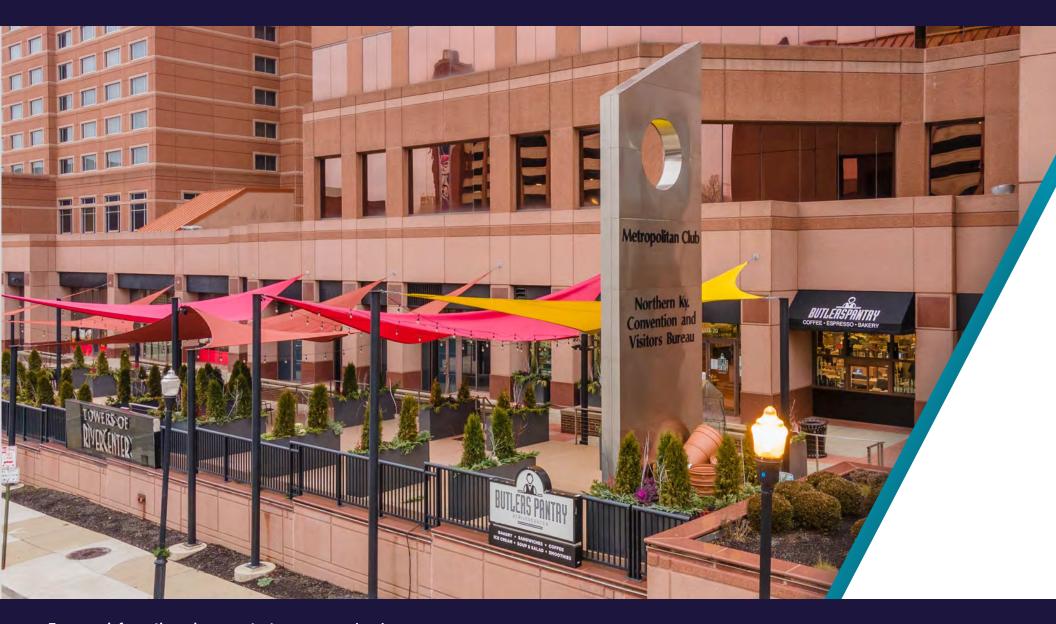

### HIGHLIGHTS

- Panoramic views of the Cincinnati skyline and Ohio River
- On-site fitness, media center, security and several unique eateries
- Adjacent to several hotels and entertainment areas
- Just a short walk across the Roebling Bridge to Cincinnati
- FULLY FURNISHED and move-in ready
- Master lease expires March 31, 2033
- Sublessor is willing to commit to shorter lease terms!
- Asking \$21.95 FSG

#### **AMENITIES**

- On-site building management and 24 hour uniformed security
- 75-seat auditorium/media center with adjacent meeting room
- Metropolitan Club, an exclusive member-only business and dining club located on the 19th floor
- Adjacent to Embassy Suites and Marriott hotels
- Scenic location with stunning views of the
- Cincinnati Skyline and Ohio River
- Nearby restaurants and entertainment venues