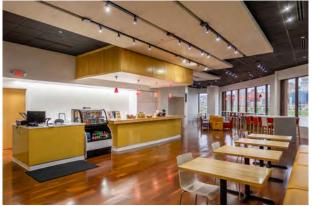

#### **AMENITIES**

- On-site building management and 24 hour uniformed security
- 75-seat auditorium/media center with adjacent meeting room
- Metropolitan Club, an exclusive member-only business and dining club located on the 19th floor
- Adjacent to Embassy Suites and Marriott hotels
- Scenic location with stunning views of the
- Cincinnati Skyline and Ohio River
- Nearby restaurants and entertainment venues