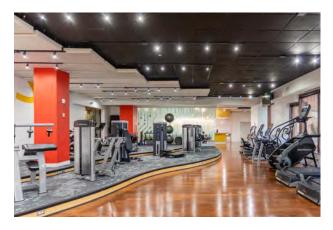

#### **AMENITIES**

- On-site building management and 24 hour uniformed security
- 75-seat auditorium/media center with adjacent meeting room
- Metropolitan Club, an exclusive member-only business and dining club located on the 19th floor
- Adjacent to Embassy Suites and Marriott hotels
- Scenic location with stunning views of the
- Cincinnati Skyline and Ohio River
- Nearby restaurants and entertainment venues