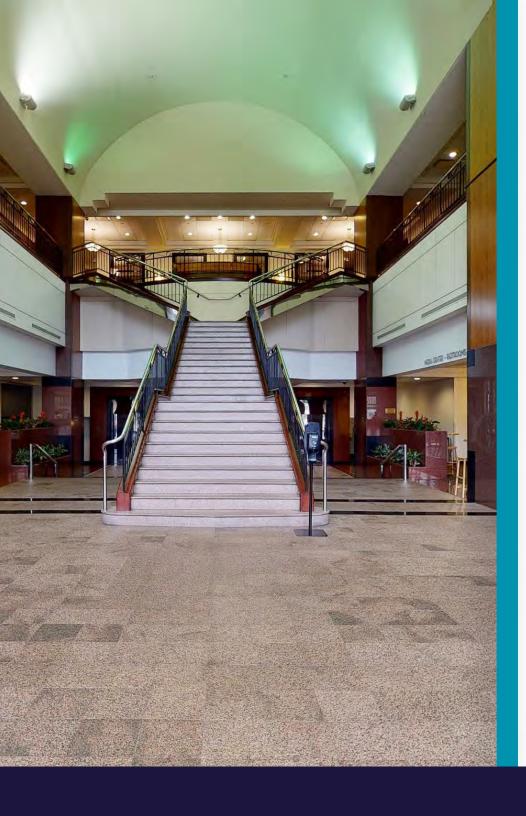

#### **AMENITIES**

- On-site building management and 24 hour uniformed security
- 75-seat auditorium/media center with adjacent meeting room
- Metropolitan Club, an exclusive member-only business and dining club located on the 19th floor
- Adjacent to Embassy Suites and Marriott hotels
- Scenic location with stunning views of the
- Cincinnati Skyline and Ohio River
- Nearby restaurants and entertainment venues