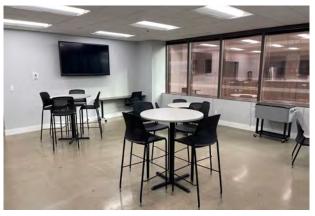

# **FLOOR 7** | **SUITE 725**

8,872 RSF

#### **AMENITIES**

- On-site building management and 24 hour uniformed security
- 75-seat auditorium/media center with adjacent meeting room
- Metropolitan Club, an exclusive member-only business and dining club located on the 19th floor
- Adjacent to Embassy Suites and Marriott hotels
- Scenic location with stunning views of the
- Cincinnati Skyline and Ohio River
- Nearby restaurants and entertainment venues