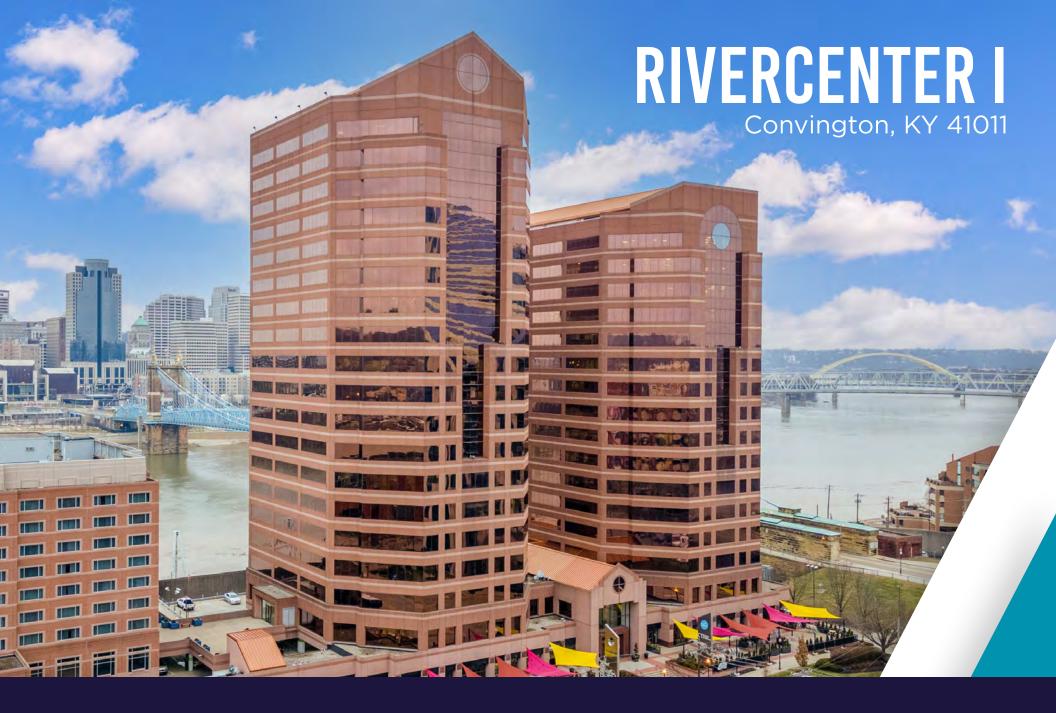

# RIVERCENTER I

### HIGHLIGHTS

- Panoramic views of the Cincinnati skyline and Ohio River
- On-site fitness, media center, security and several unique eateries
- Adjacent to several hotels and entertainment areas
- Just a short walk across the Roebling Bridge to Cincinnati
- FULLY FURNISHED and move-in ready
- Master lease expires March 31, 2033
- Sublessor is willing to commit to shorter lease terms!
- Asking \$21.95 FSG

| Address            | Ů | 50 E. RiverCenter Boulevard<br>Covington, KY 41011  |
|--------------------|---|-----------------------------------------------------|
| Building Size      |   | 301,981 SF                                          |
| Year Built         | 0 | 1988                                                |
| Parking            | • | 830-Space Parking Garage;<br>Surface Lots Nearby    |
| Building Type      |   | Office                                              |
| Typical Floor Size |   | 16,745 SF                                           |
| Number of Floors   |   | 19                                                  |
| HVAC               |   | (3) Trane Chiller with VAV system<br>Hot water heat |