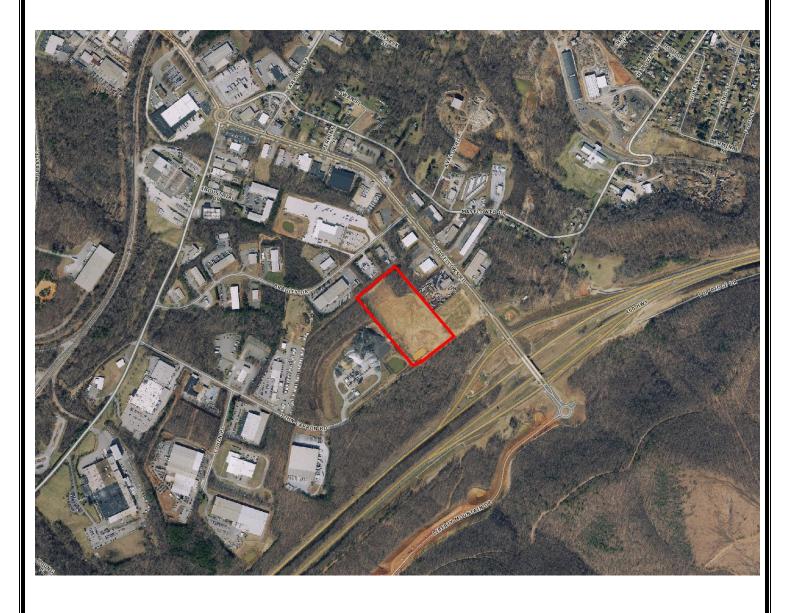

## **BUILD TO SUIT**

- **Solution** 3545 John Capron Road Lynchburg, VA
- Vacant Site
- **Size: 12.591 Acres**
- **Zoning: I-3 (Heavy Industrial)**
- Located in the City of Lynchburg's Enterprise and Opportunity Zones which provides monetary incentives for qualifying businesses.
- Notes: Excellent Access

Located in the First Lynchburg Industrial Park on John Capron Rd. directly off the Lynchburg Expressway/U. S. Rt. 29 and St. Rt. 460 and 501 Bypass.

Industrial Park with major trucking companies, Main U.S. Post Office, FedEx and multiple industries and supply houses.

3545 John Capron Road Lynchburg, VA