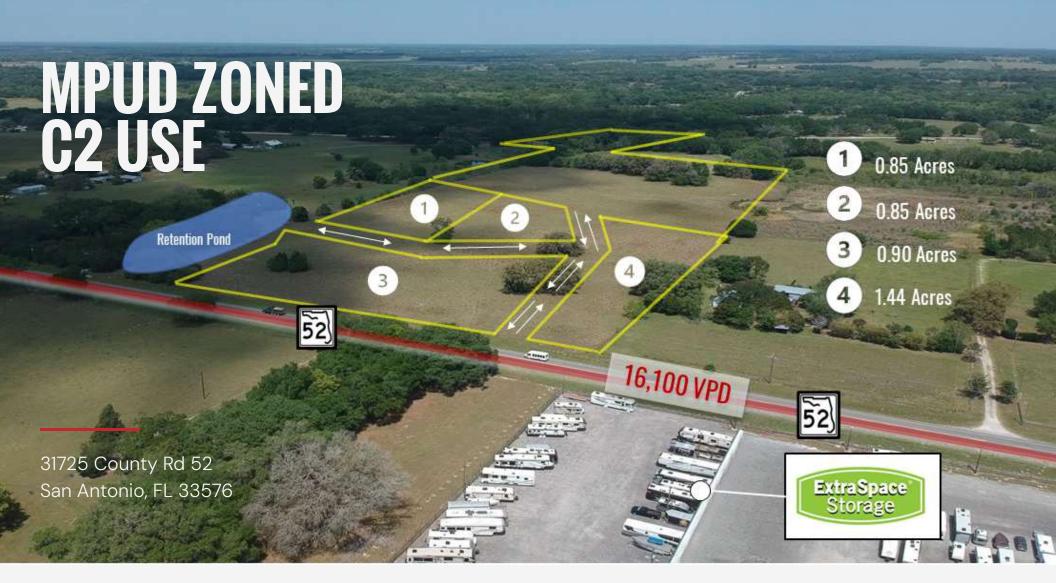

#### PROPERTY DESCRIPTION

An exceptional opportunity located in one of the most desirable up-and-coming areas in **Pasco County.** Situated on 4 Acres MOL of **flat, buildable land**, this property is primed and **ready for development**. As the area continues to experience growth, with the addition of new subdivisions and roads, this location has emerged as the prime spot for potential development. Site is **zoned MPUD** with **C2 uses**. Conveniently located with easy access to I-75 and HWY 98 to Lakeland, this property offers excellent connectivity and accessibility for both residents and businesses.

#### PROPERTY HIGHLIGHTS

- All Lots MPUD Zoned with C2 Uses
- Utilities Stubbed to the interior roadway
- Lots 1-3 Mater retention
- Interstate 75 2 Miles to the East
- Surrounded by \$2.41B Double Branch Mixed-Use Development 1,000 Acres Under Construction, \$300M Target Fulfillment Center & \$150M Amazon Robotic Center

#### **OFFERING SUMMARY**

| Sale Price: | \$900,000 - \$1,400,000         |
|-------------|---------------------------------|
| Zoning:     | MPUD with C2 Uses               |
| Utilities:  | Stubbed to the Interior Roadway |
| Lot Size:   | 0.85-1.44 Acres                 |
| Lot 1:      | 0.85 Acres                      |
| Lot 2:      | 0.85 Acres                      |
| Lot 3:      | 0.90 Acres                      |
| Lot 4:      | 1.44 Acres                      |

#### **Brent Nye**

Partner C: 813.997.3333 brent@nyecommercial.com **Cody Brightwell** 

| STATUS    | LOT# | SIZE       | PRICE       | ZONING                  |
|-----------|------|------------|-------------|-------------------------|
| Pending   | 1    | 0.85 Acres | \$900,000   | MPUD Zoned with C2 uses |
| Available | 2    | 0.85 Acres | \$900,000   | MPUD Zoned with C2 uses |
| Available | 3    | 0.9 Acres  | \$900,000   | MPUD Zoned with C2 uses |
| Available | 4    | 1.44 Acres | \$1,400,000 | MPUD Zoned with C2 uses |