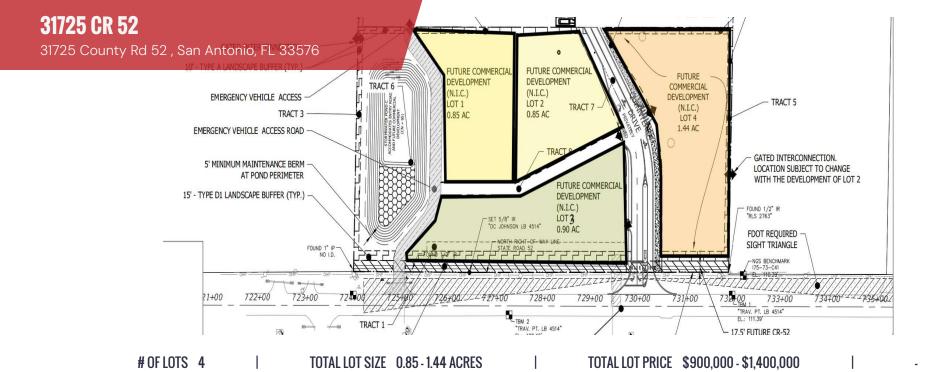

#### **OFFERING SUMMARY**

| Sale Price: | \$900,000 - \$1,400,000         |
|-------------|---------------------------------|
| Zoning:     | MPUD with C2 Uses               |
| Utilities:  | Stubbed to the Interior Roadway |
| Lot Size:   | 0.85-1.44 Acres                 |
| Lot 1:      | 0.85 Acres                      |
| Lot 2:      | 0.85 Acres                      |
| Lot 3:      | 0.90 Acres                      |
| Lot 4:      | 1.44 Acres                      |

#### **Brent Nye**

Partner C: 813.997.3333 brent@nyecommercial.com **Cody Brightwell** 

| STATUS    | LOT# | SIZE       | PRICE       | ZONING                  |
|-----------|------|------------|-------------|-------------------------|
| Pending   | 1    | 0.85 Acres | \$900,000   | MPUD Zoned with C2 uses |
| Available | 2    | 0.85 Acres | \$900,000   | MPUD Zoned with C2 uses |
| Available | 3    | 0.9 Acres  | \$900,000   | MPUD Zoned with C2 uses |
| Available | 4    | 1.44 Acres | \$1,400,000 | MPUD Zoned with C2 uses |