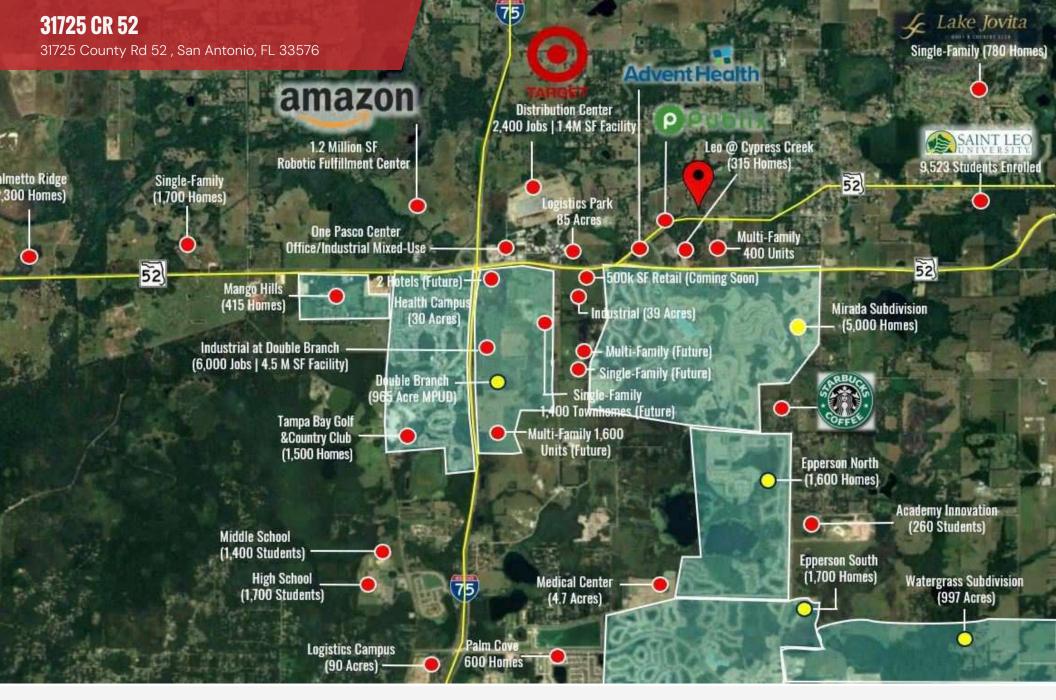

#### PROPERTY DESCRIPTION

An exceptional opportunity located in one of the most desirable up-and-coming areas in **Pasco County.** Situated on 4 Acres MOL of **flat, buildable land**, this property is primed and **ready for development**. As the area continues to experience growth, with the addition of new subdivisions and roads, this location has emerged as the prime spot for potential development. Site is **zoned MPUD** with **C2 uses**. Conveniently located with easy access to I-75 and HWY 98 to Lakeland, this property offers excellent connectivity and accessibility for both residents and businesses.

#### PROPERTY HIGHLIGHTS

- All Lots MPUD Zoned with C2 Uses
- Utilities Stubbed to the interior roadway
- Lots 1-3 Mater retention
- Interstate 75 2 Miles to the East
- Surrounded by \$2.41B Double Branch Mixed-Use Development 1,000 Acres Under Construction, \$300M Target Fulfillment Center & \$150M Amazon Robotic Center