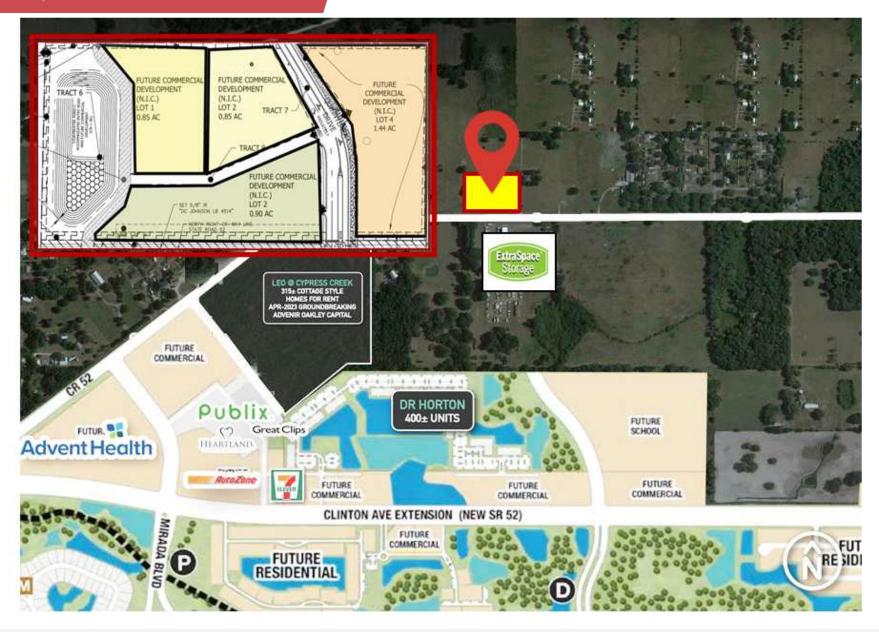

#### PROPERTY DESCRIPTION

An exceptional opportunity located in one of the most desirable up-and-coming areas in **Pasco County.** Situated on 4 Acres MOL of **flat, buildable land**, this property is primed and **ready for development**. As the area continues to experience growth, with the addition of new subdivisions and roads, this location has emerged as the prime spot for potential development. Site is **zoned MPUD** with **C2 uses**. Conveniently located with easy access to I-75 and HWY 98 to Lakeland, this property offers excellent connectivity and accessibility for both residents and businesses.

#### PROPERTY HIGHLIGHTS

- All Lots MPUD Zoned with C2 Uses
- Utilities Stubbed to the interior roadway
- Lots 1-3 Mater retention
- Interstate 75 2 Miles to the East
- Surrounded by \$2.41B Double Branch Mixed-Use Development 1,000 Acres Under Construction, \$300M Target Fulfillment Center & \$150M Amazon Robotic Center

#### **OFFERING SUMMARY**

| Sale Price: | \$900,000 - \$1,400,000         |
|-------------|---------------------------------|
| Zoning:     | MPUD with C2 Uses               |
| Utilities:  | Stubbed to the Interior Roadway |
| Lot Size:   | 0.85-1.44 Acres                 |
| Lot 1:      | 0.85 Acres                      |
| Lot 2:      | 0.85 Acres                      |
| Lot 3:      | 0.90 Acres                      |
| Lot 4:      | 1.44 Acres                      |

#### **Brent Nye**

Partner C: 813.997.3333 brent@nyecommercial.com **Cody Brightwell** 

| STATUS    | LOT# | SIZE       | PRICE       | ZONING                  |
|-----------|------|------------|-------------|-------------------------|
| Pending   | 1    | 0.85 Acres | \$900,000   | MPUD Zoned with C2 uses |
| Available | 2    | 0.85 Acres | \$900,000   | MPUD Zoned with C2 uses |
| Available | 3    | 0.9 Acres  | \$900,000   | MPUD Zoned with C2 uses |
| Available | 4    | 1.44 Acres | \$1,400,000 | MPUD Zoned with C2 uses |