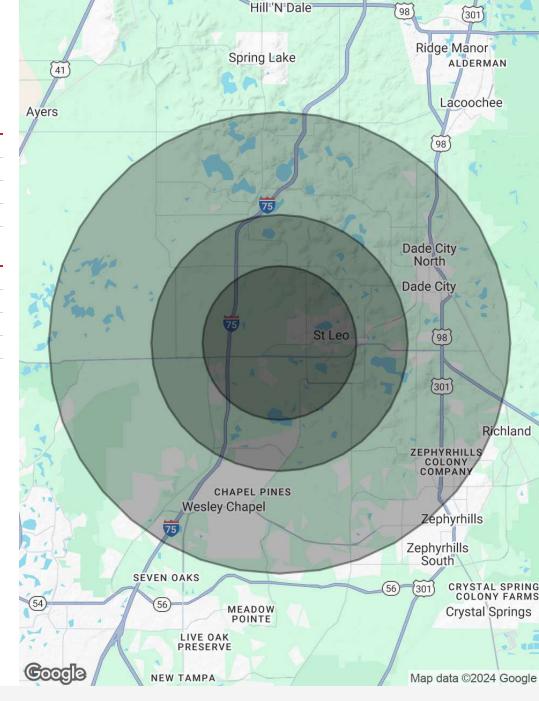

# 31725 CR 52

31725 County Rd 52, San Antonio, FL 33576

| POPULATION                            | 3 MILES       | 5 MILES               | 9 MILES               |
|---------------------------------------|---------------|-----------------------|-----------------------|
| Total Population                      | 8,750         | 29,830                | 150,727               |
| Average Age                           | 43            | 42                    | 44                    |
| Average Age (Male)                    | 43            | 41                    | 43                    |
| Average Age (Female)                  | 43            | 43                    | 45                    |
|                                       |               |                       |                       |
|                                       |               |                       |                       |
| HOUSEHOLDS & INCOME                   | 3 MILES       | 5 MILES               | 9 MILES               |
| HOUSEHOLDS & INCOME  Total Households | 3 MILES 2,778 | <b>5 MILES</b> 10,479 | <b>9 MILES</b> 58,044 |
|                                       |               |                       |                       |
| Total Households                      | 2,778         | 10,479                | 58,044                |

Demographics data derived from AlphaMap

**Brent Nye** 

Partner C: 813.997.3333 brent@nyecommercial.com **Cody Brightwell** 