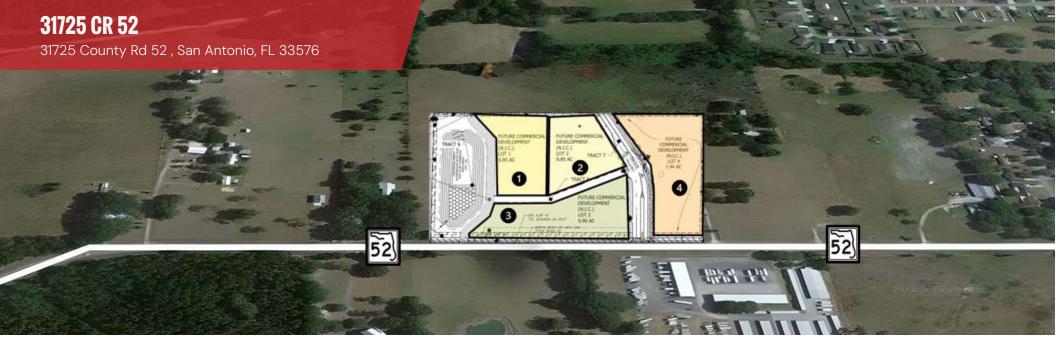

#### **OFFERING SUMMARY**

| Sale Price: | \$900,000 - \$1,400,000         |
|-------------|---------------------------------|
| Zoning:     | MPUD with C2 Uses               |
| Utilities:  | Stubbed to the Interior Roadway |
| Lot Size:   | 0.85-1.44 Acres                 |
| Lot 1:      | 0.85 Acres                      |
| Lot 2:      | 0.85 Acres                      |
| Lot 3:      | 0.90 Acres                      |
| Lot 4:      | 1.44 Acres                      |

#### **Brent Nye**

Partner C: 813.997.3333 brent@nyecommercial.com **Cody Brightwell** 

| STATUS    | LOT# | SIZE       | PRICE       | ZONING                  |
|-----------|------|------------|-------------|-------------------------|
| Pending   | 1    | 0.85 Acres | \$900,000   | MPUD Zoned with C2 uses |
| Available | 2    | 0.85 Acres | \$900,000   | MPUD Zoned with C2 uses |
| Available | 3    | 0.9 Acres  | \$900,000   | MPUD Zoned with C2 uses |
| Available | 4    | 1.44 Acres | \$1,400,000 | MPUD Zoned with C2 uses |