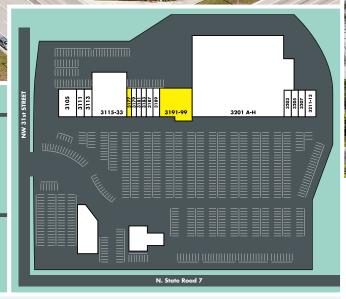

**Average Household Income:** 

Sample Rd

NW 31st Street

Population: 3 Mile: 150,777

3 Mile: \$93, 602

Broward Meat & Fish Plaza

## Lease Rate:

\$32.00 psf, NNN; EST. \$8.00 psf, CAM

| UNIT    | TENANT                                      |
|---------|---------------------------------------------|
| 3105    | Sav-A-Lot Nutrition Centers                 |
| 3111    | Koning Restaurants                          |
| 3113    | Margate Family Medical                      |
| 3115-33 | YF Margate                                  |
| 3177    | Available Group Exercise Space:<br>2,000 sf |
| 3179    | Well Goods Pharmacy                         |
| 3181    | South Florida Vision Services               |
| 3183    | Nails Aria Salon                            |
| 3187-89 | Banquet Center                              |
| 3191-99 | Available Space: 7,500 sf                   |
| 3201A-H | Broward Meat & Fish                         |
| 3203    | Beauty Supplies                             |
| 3205    | Final Cut Barber Shop                       |
| 3207    | All Care Dental                             |
| 3211-13 | Donna's Restaurant & Bakery                 |