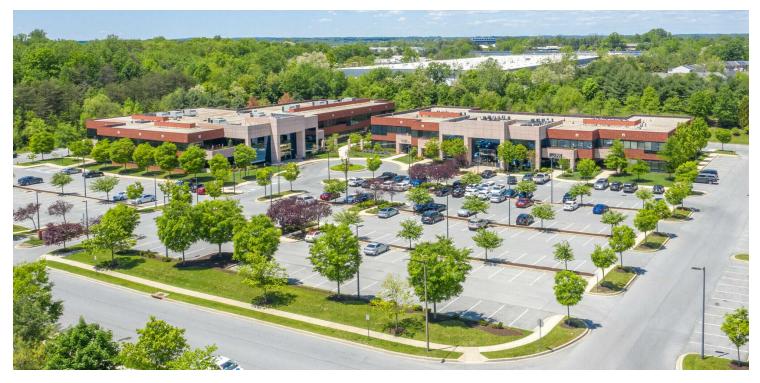

### **PROPERTY OVERVIEW**

Discover the ideal business environment at 7226 Lee Deforest Drive, Columbia, MD, 21046. This modern, well-appointed property offers versatile spaces designed to elevate your operations. Boasting state-of-the-art amenities, including high-speed internet and advanced security systems, the property provides a secure and efficient work setting. Ample parking, convenient access to major roadways, and nearby public transportation options ensure ease of commuting for both employees and clients. The thoughtful layout and flexible floor plans cater to a variety of business needs, fostering collaboration and productivity. With its strategic location and impressive features, this property presents an exceptional opportunity to establish or expand your business with confidence.

### **PROPERTY HIGHLIGHTS**

- Modern, well-appointed spaces
- Advanced security systems
- Ample parking
- Convenient access to major roadways
- Nearby public transportation options

Kate Jordan, SIOR Principal 410.336.5314 kjordan@lee-associates.com Marley Welsh, SIOR Principal 443.741.4050 mwelsh@lee-associates.com Samantha Eckels Associate 443.741.4047 seckels@lee-associates.com