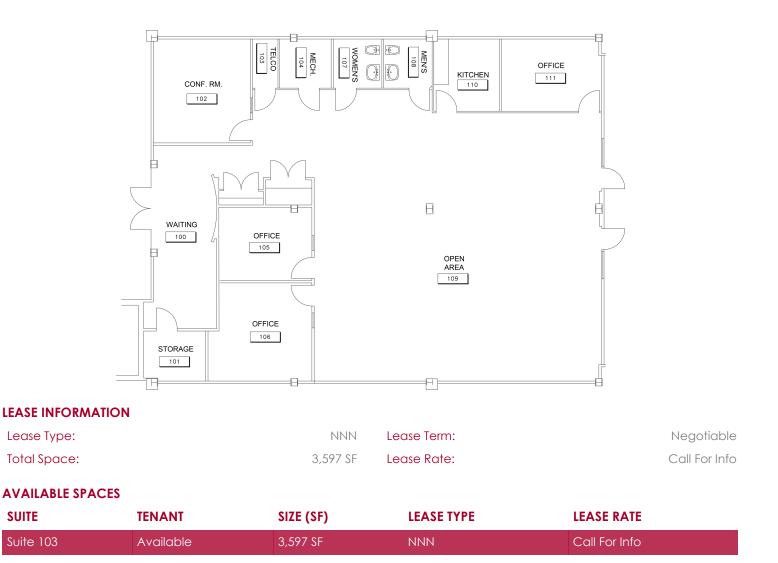

Available: 3,597 SF

### LISTING DATA

AVAILABLE SF: 3,597 SF

#### **ECONOMIC DATA**

LEASE RATE: Call For Info