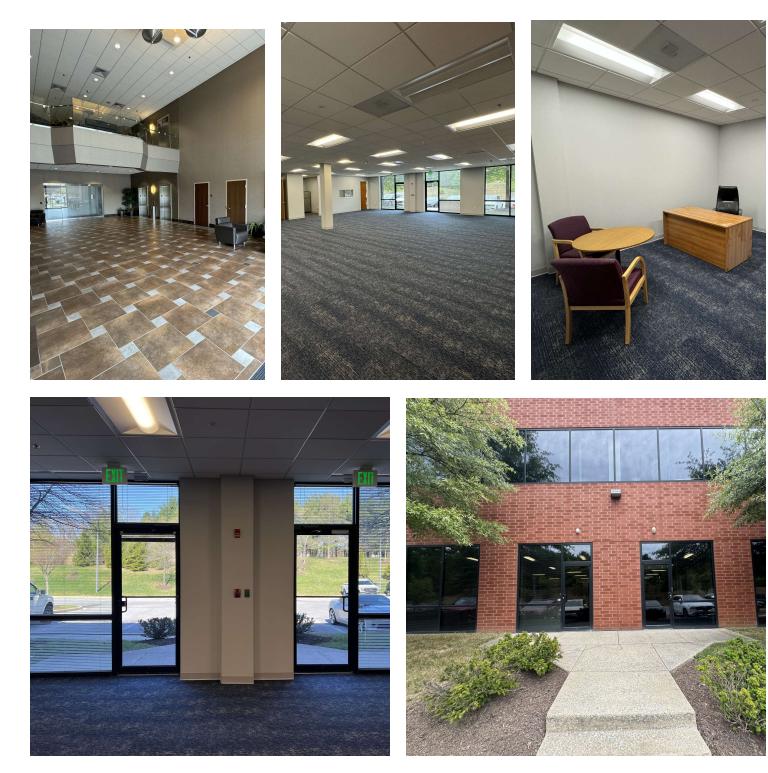

### **PROPERTY OVERVIEW**

Discover the ideal business environment at 7226 Lee Deforest Drive, Columbia, MD, 21046. This modern, well-appointed property offers versatile spaces designed to elevate your operations. Boasting state-of-the-art amenities, including high-speed internet and advanced security systems, the property provides a secure and efficient work setting. Ample parking, convenient access to major roadways, and nearby public transportation options ensure ease of commuting for both employees and clients. The thoughtful layout and flexible floor plans cater to a variety of business needs, fostering collaboration and productivity. With its strategic location and impressive features, this property presents an exceptional opportunity to establish or expand your business with confidence.

### **PROPERTY HIGHLIGHTS**

- Modern, well-appointed spaces
- Advanced security systems
- Ample parking
- Convenient access to major roadways
- Nearby public transportation options

Kate Jordan, SIOR Principal 410.336.5314 kjordan@lee-associates.com Marley Welsh, SIOR Principal 443.741.4050 mwelsh@lee-associates.com Samantha Eckels Associate 443.741.4047 seckels@lee-associates.com