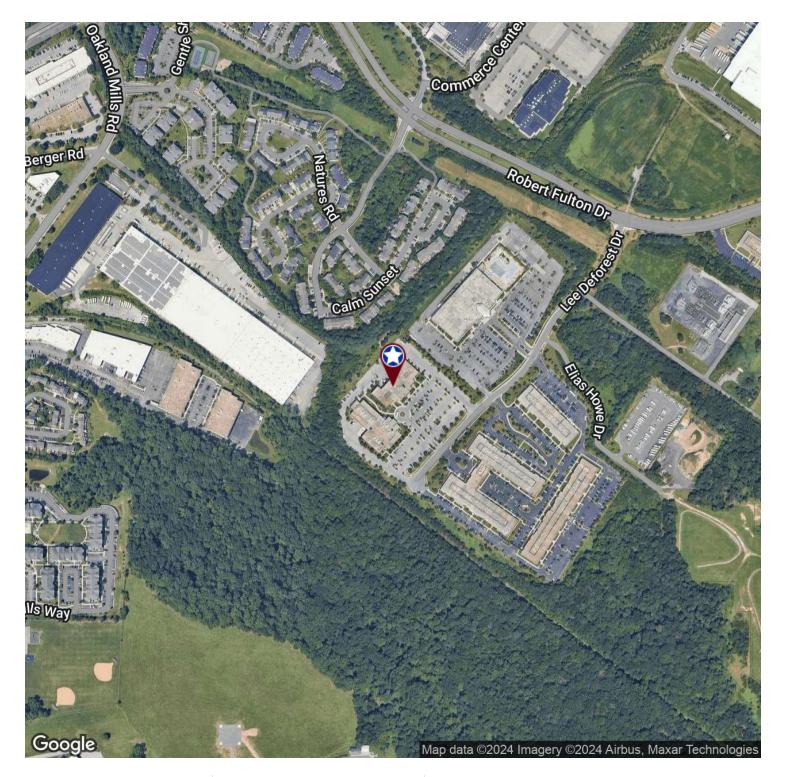

### **PROPERTY INFORMATION**

COUNTY: Howard

### **PROPERTY OVERVIEW**

Discover the ideal business environment at 7226 Lee Deforest Drive, Columbia, MD, 21046. This modern, well-appointed property offers versatile spaces designed to elevate your operations. Boasting state-of-the-art amenities, including high-speed internet and advanced security systems, the property provides a secure and efficient work setting. Ample parking, convenient access to major roadways, and nearby public transportation options ensure ease of commuting for both employees and clients. The thoughtful layout and flexible floor plans cater to a variety of business needs, fostering collaboration and productivity. With its strategic location and impressive features, this property presents an exceptional opportunity to establish or expand your business with confidence.