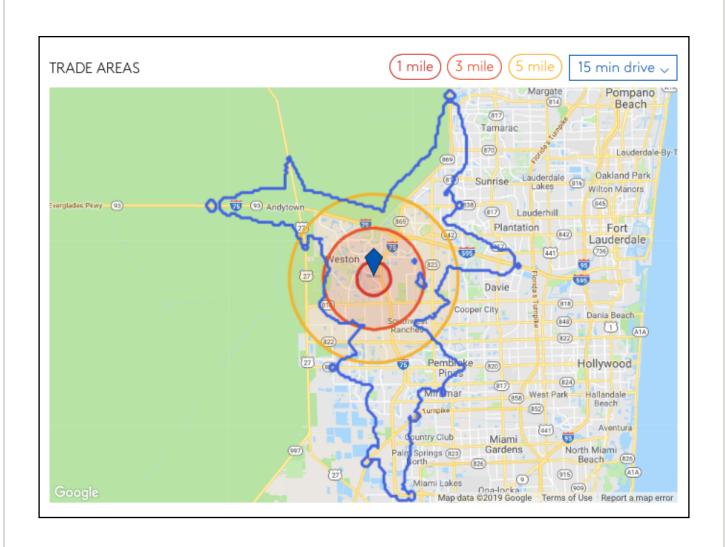

## Demographics

## **DEMOGRAPHICS**

|                                 | 1 MILE    | 3 MILE    | 5 MILE    |
|---------------------------------|-----------|-----------|-----------|
| Total Population                | 8,570     | 74,254    | 174,412   |
| 2010 Population                 | 5,545     | 67,517    | 160,424   |
| 2024 Population                 | 9,386     | 77,921    | 182,705   |
| Employees                       | 10,688    | 27,481    | 62,286    |
| Total Businesses                | 1,251     | 3,287     | 6,375     |
| Average Household Income        | \$130,884 | \$131,694 | \$125,536 |
| Median Household Income         | \$98,322  | \$104,532 | \$99,067  |
| Total Consumer Spending         | \$108.83M | \$866.67M | \$1.9B    |
| Median Age                      | 42.5      | 39.4      | 38.4      |
| Households                      | 3,187     | 24,668    | 55,961    |
| Percent College Degree or Above | 28%       | 29%       | 26%       |
| Average Housing Unit Value      | \$477,732 | \$509,826 | \$466,541 |