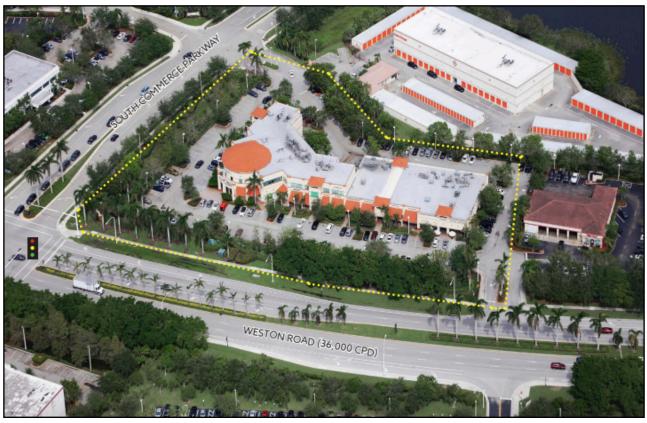

## Millenium Plaza

2760-2818 Weston Road, Weston, FL 33331

Bill Lebo, President Licensed R.E. Broker William S. Lebo & Company Office: (954) 476 - 2600 Cell: (954) 646 - 3032 blebo2600@gmail.com

- Located in the heart of Weston, Florida serving Davie & surrounding West Broward.
- Millennium Plaza is a Class A Retail / Office center just off of Weston Road and South Commerce Parkway.
- Home to quality tenants including Moon Thai, Bellini Italian Bistro, BurgerFi & more.
- Easy access to I-75, I-595 and Sawgrass Expressway.
- Walking distance to the renowned Cleveland Clinic.
- Dense daytime population in busy shopping center.