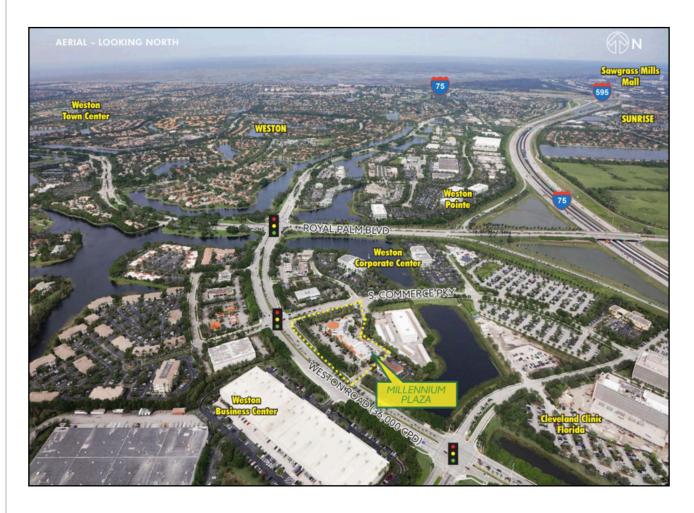

## Millenium Plaza

2760-2818 Weston Road, Weston, FL 33331

Bill Lebo, President Licensed R.E. Broker William S. Lebo & Company Office: (954) 476 - 2600 Cell: (954) 646 - 3032 blebo2600@gmail.com

- Located in the heart of Weston, Florida serving Davie & surrounding West Broward.
- Millennium Plaza is a Class A Retail / Office center just off of Weston Road and South Commerce Parkway.
- Home to quality tenants including Moon Thai, Bellini Italian Bistro, BurgerFi & more.
- Easy access to I-75, I-595 and Sawgrass Expressway.
- Walking distance to the renowned Cleveland Clinic.
- Dense daytime population in busy shopping center.