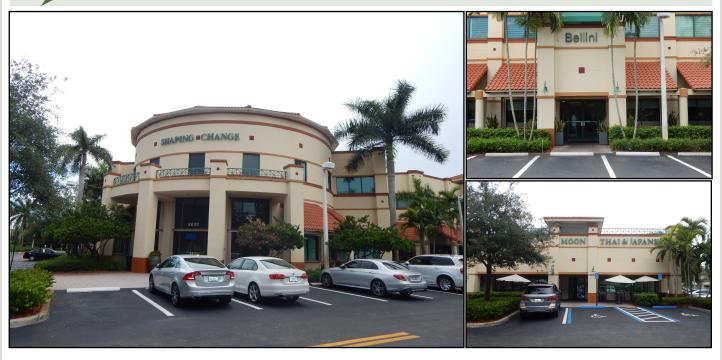

## Millenium Plaza

2760-2818 Weston Road, Weston, FL 33331

Bill Lebo, President Licensed R.E. Broker William S. Lebo & Company Office: (954) 476 - 2600 Cell: (954) 646 - 3032 blebo2600@gmail.com

- Located in the heart of Weston, Florida serving Davie & surrounding West Broward.
- Millennium Plaza is a Class A Retail / Office center just off of Weston Road and South Commerce Parkway.
- Home to quality tenants including Moon Thai, Bellini Italian Bistro, BurgerFi & more.
- Easy access to I-75, I-595 and Sawgrass Expressway.
- Walking distance to the renowned Cleveland Clinic.
- Dense daytime population in busy shopping center.

| <u>Tenant</u>              | Address / Bay                      |  |
|----------------------------|------------------------------------|--|
| Bellini                    | 2780 Weston Road                   |  |
| Subway                     | 2804 Weston Road                   |  |
| Interinvestments<br>Realty | 2806 - A Weston Road               |  |
| Fix Apple Now              | 2806 - B Weston Road               |  |
| Weston Nails               | 2808 Weston Road                   |  |
| BurgerFi                   | 2810 Weston Road                   |  |
| Available                  | 2812 Weston Road                   |  |
| Spa Elements               | 2814 Weston Road                   |  |
| The Comb Barbershop        | 2816 Weston Road                   |  |
| Moon Thai                  | 2818 Weston Road                   |  |
| Shaping Change             | Office Building - Suite 100 & 202  |  |
| Champion Petfoods          | Office Building - Suite 101        |  |
| Weichert Realtors          | Office Building - Suite 103        |  |
| Coldwell Banker            | Office Building - Suite 201        |  |
| Uceda School               | Office Building - Suite 203        |  |
| Face Bank                  | Office Building - Suites 200 & 204 |  |