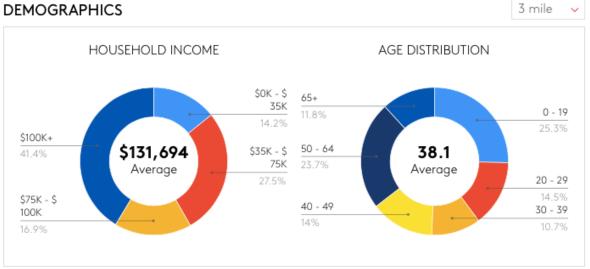

## Demographics

## **DEMOGRAPHICS**

|                                 | 1 MILE    | 3 MILE    | 5 MILE    |
|---------------------------------|-----------|-----------|-----------|
| Total Population                | 8,570     | 74,254    | 174,412   |
| 2010 Population                 | 5,545     | 67,517    | 160,424   |
| 2024 Population                 | 9,386     | 77,921    | 182,705   |
| Employees                       | 10,688    | 27,481    | 62,286    |
| Total Businesses                | 1,251     | 3,287     | 6,375     |
| Average Household Income        | \$130,884 | \$131,694 | \$125,536 |
| Median Household Income         | \$98,322  | \$104,532 | \$99,067  |
| Total Consumer Spending         | \$108.83M | \$866.67M | \$1.9B    |
| Median Age                      | 42.5      | 39.4      | 38.4      |
| Households                      | 3,187     | 24,668    | 55,961    |
| Percent College Degree or Above | 28%       | 29%       | 26%       |
| Average Housing Unit Value      | \$477,732 | \$509,826 | \$466,541 |