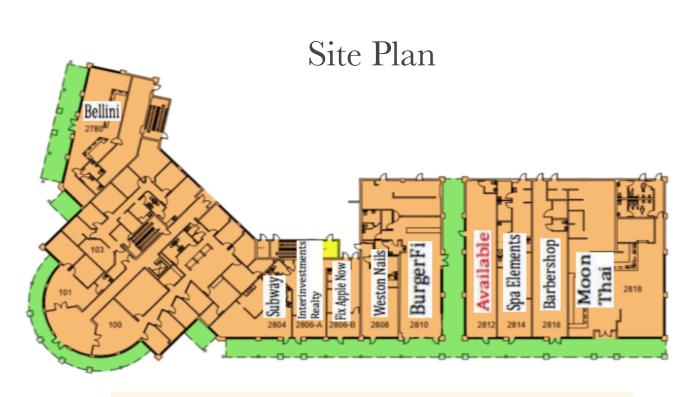

| <u>Tenant</u>              | Address / Bay                      |  |
|----------------------------|------------------------------------|--|
| Bellini                    | 2780 Weston Road                   |  |
| Subway                     | 2804 Weston Road                   |  |
| Interinvestments<br>Realty | 2806 - A Weston Road               |  |
| Fix Apple Now              | 2806 - B Weston Road               |  |
| Weston Nails               | 2808 Weston Road                   |  |
| BurgerFi                   | 2810 Weston Road                   |  |
| Available                  | 2812 Weston Road                   |  |
| Spa Elements               | 2814 Weston Road                   |  |
| The Comb Barbershop        | 2816 Weston Road                   |  |
| Moon Thai                  | 2818 Weston Road                   |  |
| Shaping Change             | Office Building - Suite 100 & 202  |  |
| Champion Petfoods          | Office Building - Suite 101        |  |
| Weichert Realtors          | Office Building - Suite 103        |  |
| Coldwell Banker            | Office Building - Suite 201        |  |
| Uceda School               | Office Building - Suite 203        |  |
| Face Bank                  | Office Building - Suites 200 & 204 |  |