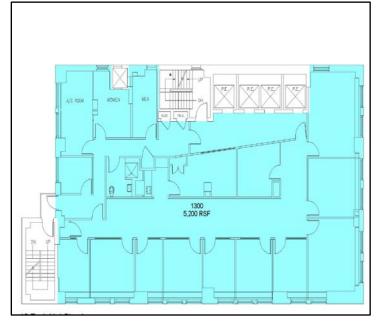

#### Entire 13th | 5,200 RSF

- Space is built with glass finishes
- Landlord can upgrade / modify

#### **★ PERFECT FOR LAW FIRMS**

• 2 Private bathrooms, 1 ADA bathroom, wet pantry, IT closet