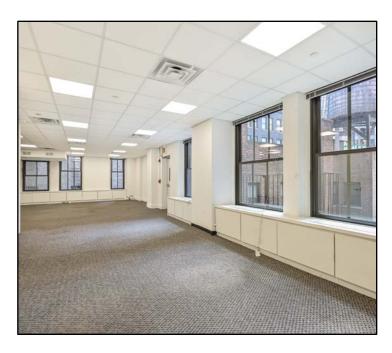

#### 10th | Suite 1000 | 5,200 RSF

- Move-in ready space
- Exposed ceilings

#### **★** IDEAL FOR CREATIVE USES

- Direct elevator presence
- 5 glass offices & 1 conference room