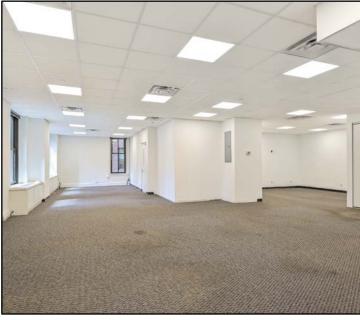

#### **Entire PH | 4,000 RSF**

- Move-in ready space
- Excellent natural light and views
- Large private outdoor patio

- Accessible via private staircase from floor below
- New wet pantry, furniture available