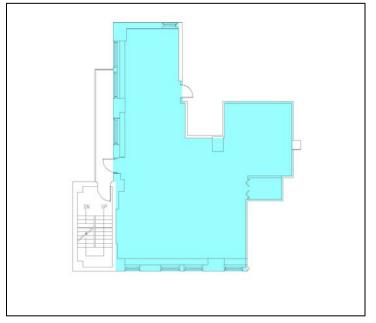

#### **Entire PH | 4,000 RSF**

- Move-in ready space
- Excellent natural light and views
- Large private outdoor patio

- Accessible via private staircase from floor below
- New wet pantry, furniture available