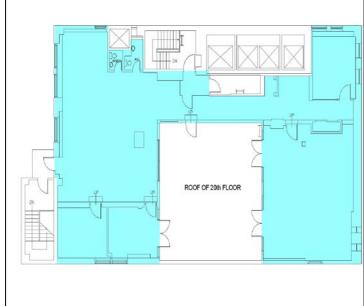

#### **Entire PH | 4,000 RSF**

- Move-in ready space
- Excellent natural light and views
- Large private outdoor patio

- Accessible via private staircase from floor below
- New wet pantry, furniture available