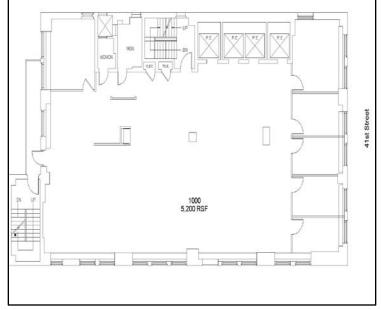

# **18 East 41st Street**10th Floor

#### 10th | Suite 1000 | 5,200 RSF

- Move-in ready space
- Exposed ceilings

#### **★** IDEAL FOR CREATIVE USES

- Direct elevator presence
- 5 glass offices & 1 conference room