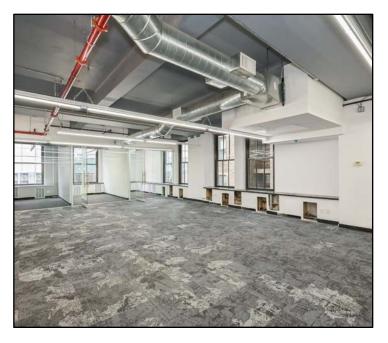

#### 10th | Suite 1000 | 5,200 RSF

- Move-in ready space
- Exposed ceilings

#### **★** IDEAL FOR CREATIVE USES

- Direct elevator presence
- 5 glass offices & 1 conference room