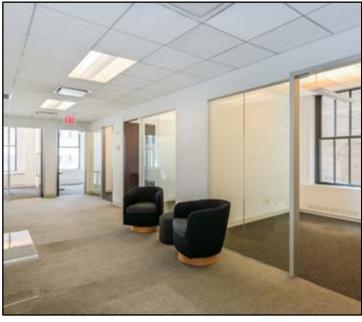

#### Entire 13th | 5,200 RSF

- Space is built with glass finishes
- Landlord can upgrade / modify

#### **★ PERFECT FOR LAW FIRMS**

• 2 Private bathrooms, 1 ADA bathroom, wet pantry, IT closet