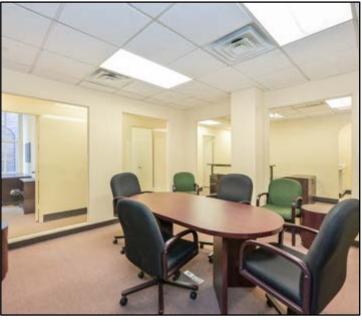

#### Suite 1902 | 1,884 RSF

- Move-in ready space
- 4 offices & 1 conference room
- Wet pantry
- Furniture available