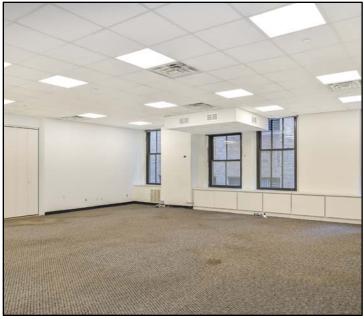

#### 10th | Suite 1000 | 5,200 RSF

- Move-in ready space
- Exposed ceilings

#### **★** IDEAL FOR CREATIVE USES

- Direct elevator presence
- 5 glass offices & 1 conference room