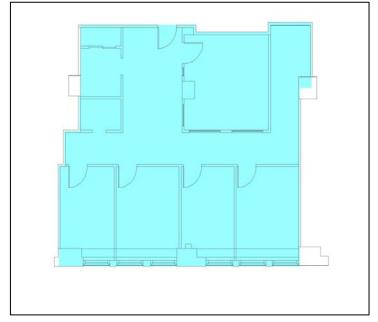

#### Suite 1902 | 1,884 RSF

- Move-in ready space
- 4 offices & 1 conference room
- Wet pantry
- Furniture available