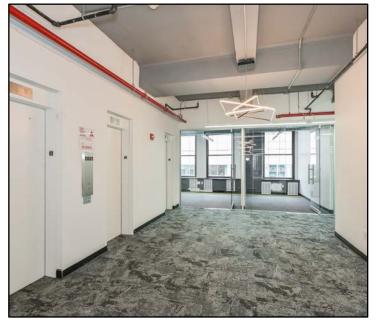

# **18 East 41st Street**10th Floor

#### 10th | Suite 1000 | 5,200 RSF

- Move-in ready space
- Exposed ceilings

#### **★** IDEAL FOR CREATIVE USES

- Direct elevator presence
- 5 glass offices & 1 conference room