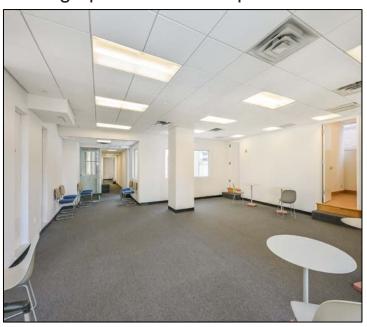

#### Entire 13th | 5,200 RSF

- Space is built with glass finishes
- Landlord can upgrade / modify

#### **★ PERFECT FOR LAW FIRMS**

• 2 Private bathrooms, 1 ADA bathroom, wet pantry, IT closet