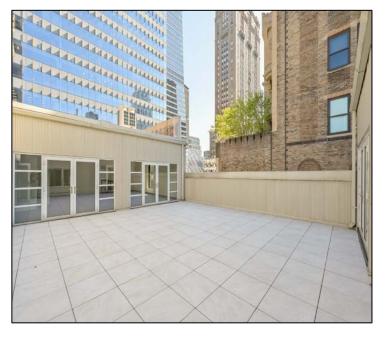

#### **Entire PH | 4,000 RSF**

- Move-in ready space
- Excellent natural light and views
- Large private outdoor patio

- Accessible via private staircase from floor below
- New wet pantry, furniture available