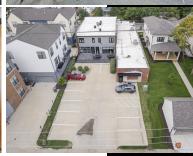

We are delighted to present a prime C3 building boasting 7,918 square feet of versatile space, situated in the vibrant heart of Indianapolis on Central Avenue. This standout investment property offers a unique blend of commercial possibilities. This property comes with a strong tech tenant with 5 years remaining on their lease at market rate rents with 4%y0y increases, and an option to renew. Opportunity exists to renew tenant after 5 years or create your another use. With new housing surrounding the area, there is opportunity to and demand long term for this location.

**1828 CENTRAL** AVE

1828 Central Ave Indianapolis, IN 46202

Land Size: 11,326.00 Sq. Ft. Property Size: 7,918 Sq. Ft. Year Built: 1999

**Purchase Price:** 

\$2,500,000.00

Contact:

**317-701-7676** 

samgorall@kw.com