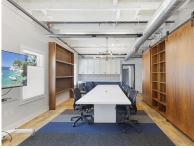

We are delighted to present a prime C3 building boasting 7,918 square feet of versatile space, situated in the vibrant heart of Indianapolis on Central Avenue. This standout investment property offers a unique blend of commercial possibilities. This property comes with a strong tech tenant with 5 years remaining on their lease at market rate rents with 4%y0y increases, and an option to renew. Opportunity exists to renew tenant after 5 years or create your another use. With new housing surrounding the area, there is opportunity to and demand long term for this location.

**1828 CENTRAL** AVE

1828 Central Ave Indianapolis, IN 46202

Land Size: 11,326.00 Sq. Ft. Property Size: 7,918 Sq. Ft. Year Built: 1999

**Purchase Price:** 

\$2,500,000.00

Contact:

**317-701-7676** 

samgorall@kw.com