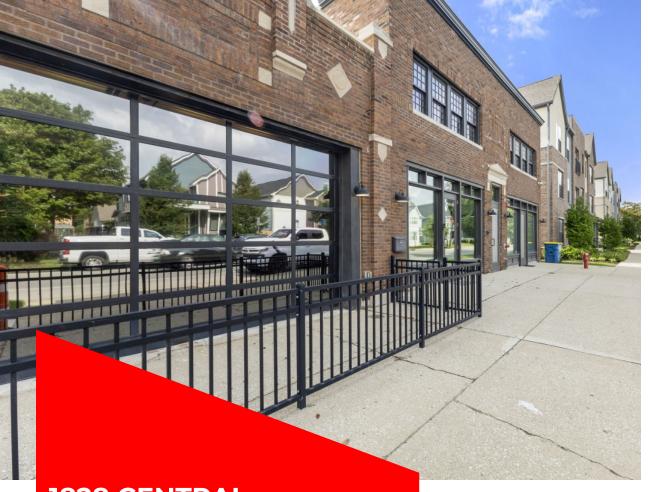

We are delighted to present a prime C3 building boasting 7,918 square feet of versatile space, situated in the vibrant heart of Indianapolis on Central Avenue. This standout investment property offers a unique blend of commercial possibilities. This property comes with a strong tech tenant with 5 years remaining on their lease at market rate rents with 4%y0y increases, and an option to renew. Opportunity exists to renew tenant after 5 years or create your another use. With new housing surrounding the area, there is opportunity to and demand long term for this location.

**1828 CENTRAL** AVE

1828 Central Ave Indianapolis, IN 46202

Land Size: 11,326.00 Sq. Ft. Property Size: 7,918 Sq. Ft. Year Built: 1999

**Purchase Price:** 

\$2,500,000.00

Contact:

**317-701-7676** 

samgorall@kw.com