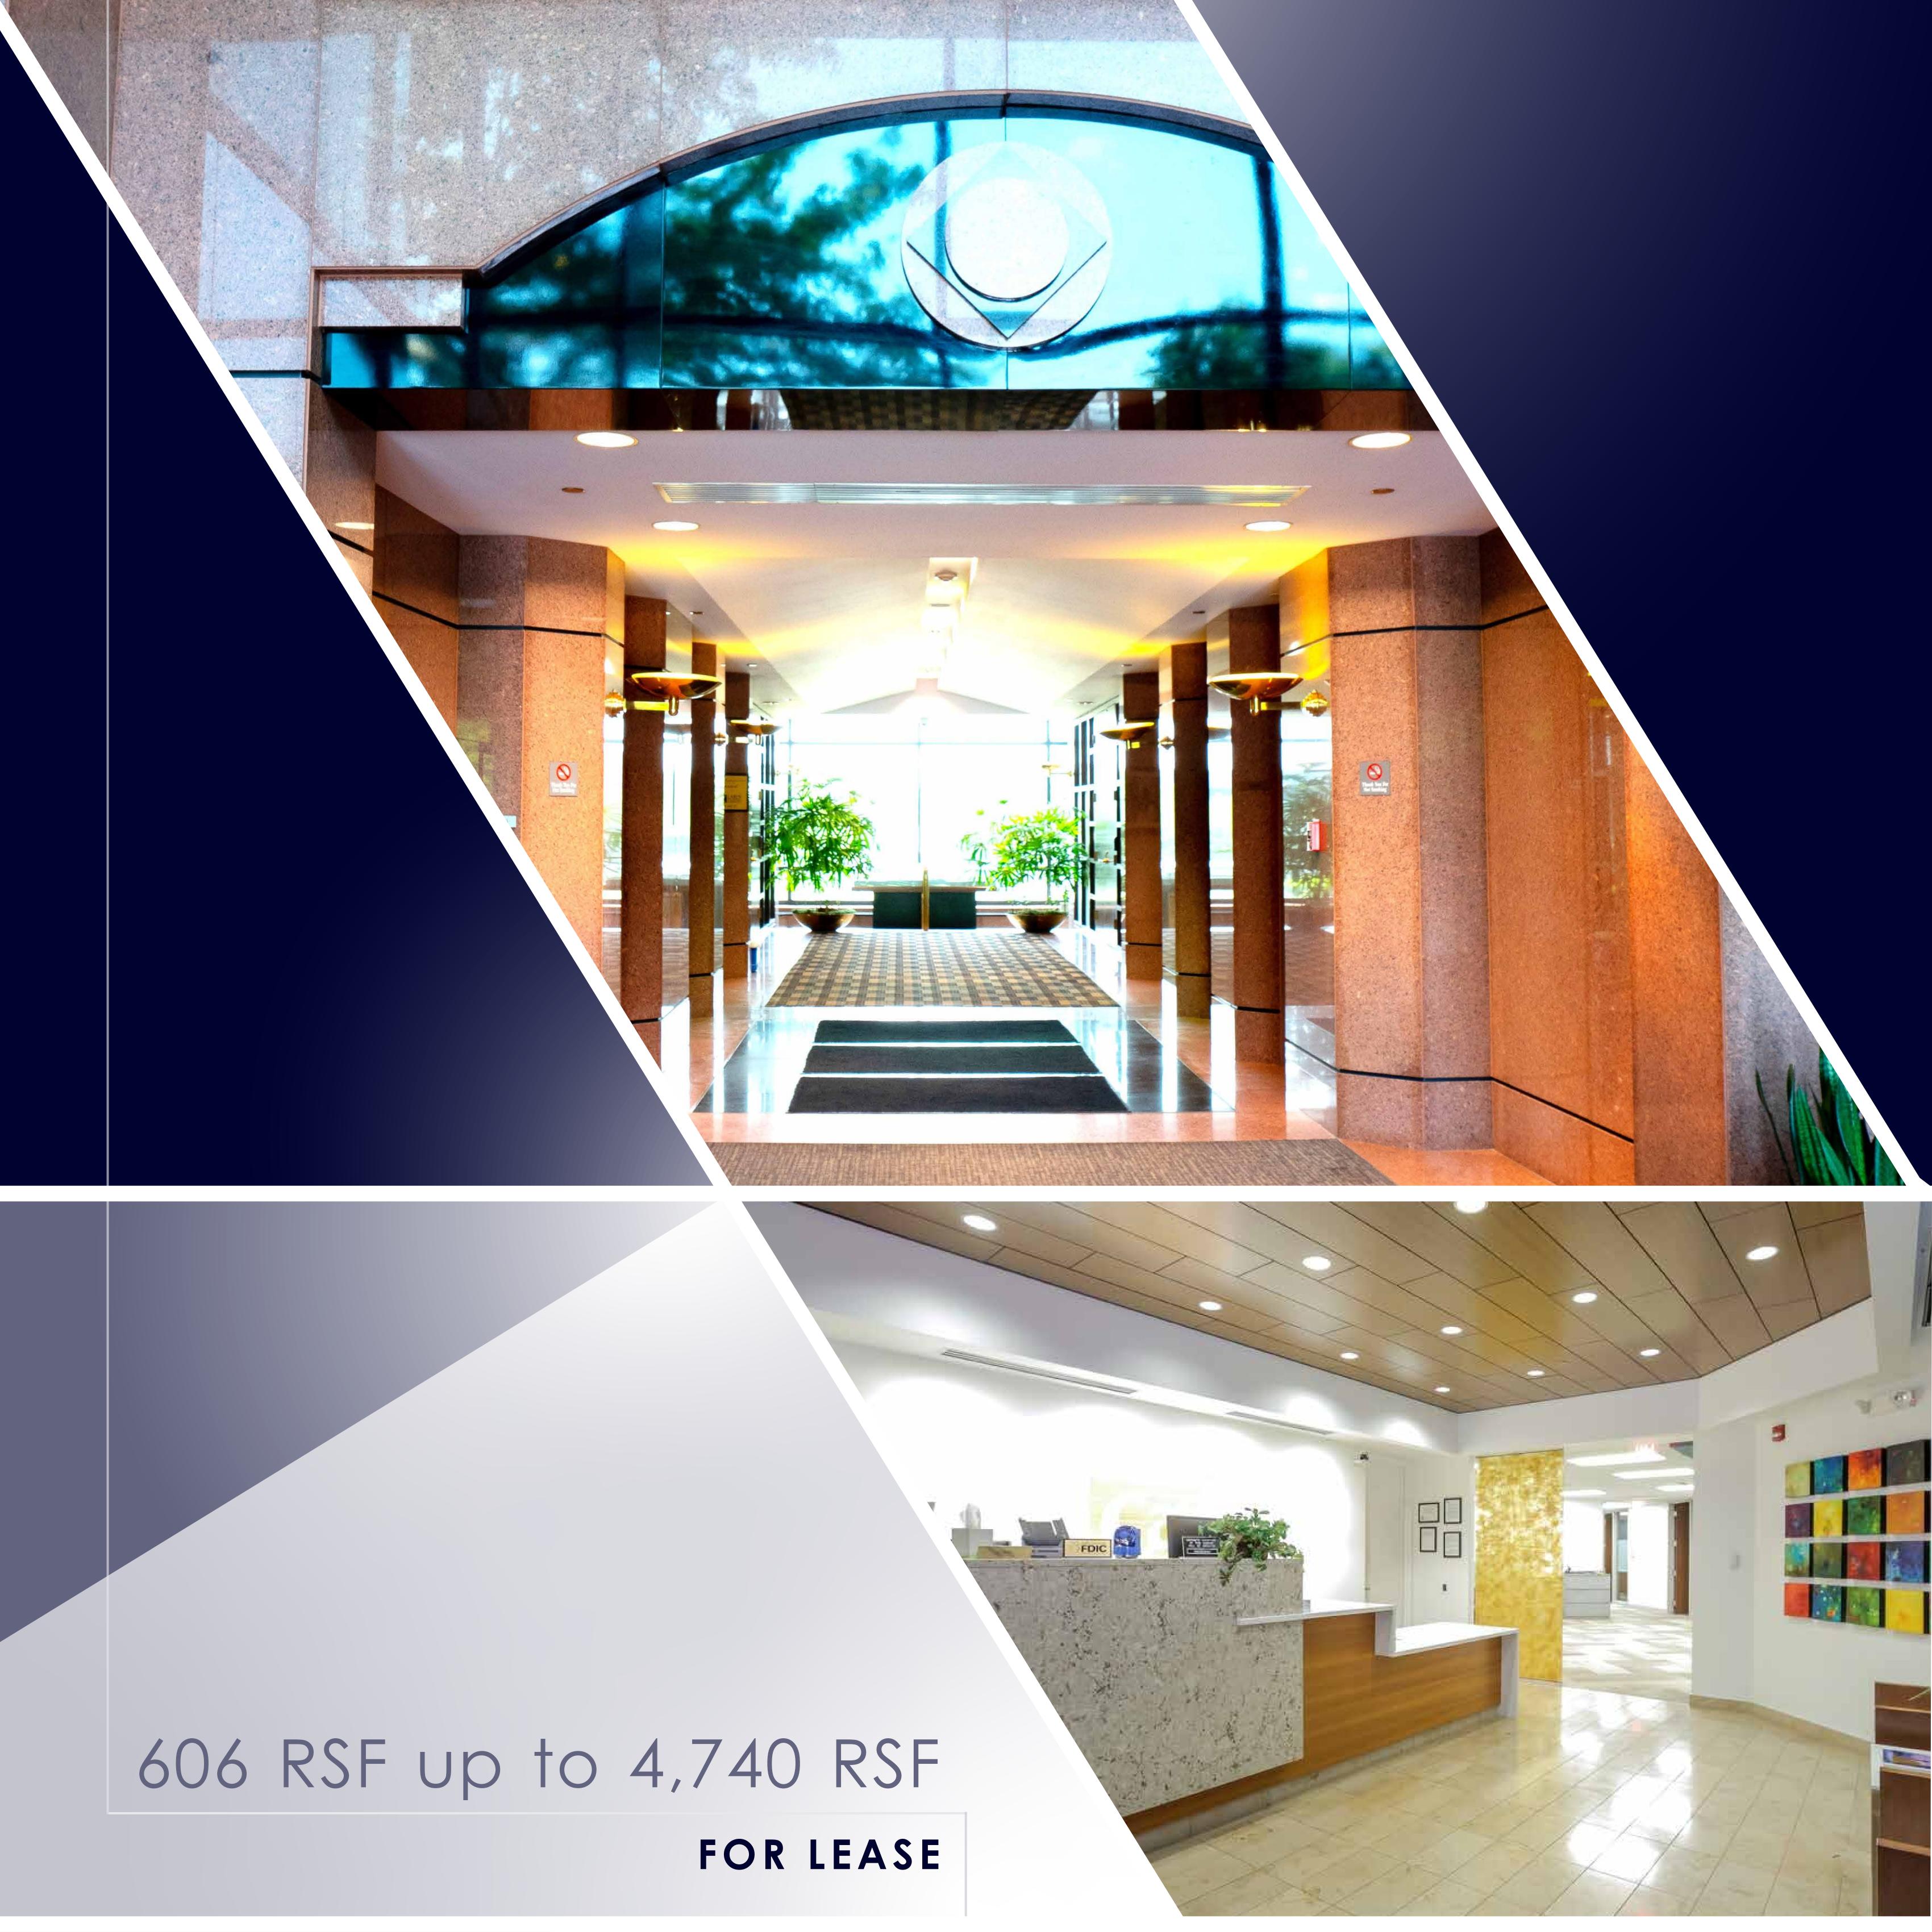

Bistro 270 Full Service Cafe with freshly prepared breakfast and lunch items and outdoor patio seating

Building storage available

Suites available from 606 RSF up to 4,740 RSF

\$30.00 PSF FULL-SERVICE

4/1,000 PARKING RATIO