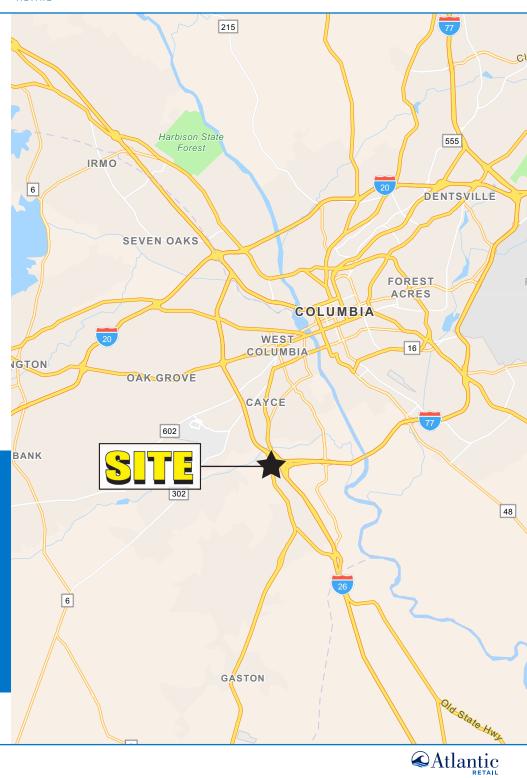

CAYCE, SC

# **US HWY 321 & FISH HATCHERY RD**

MULTIPLE OUTPARCELS AVAILABLE FOR LEASE OR SALE

**AVAILABLE SPACE** OP-A - ±1.32 AC

OP-B - ±2.48 AC

**TRAFFIC COUNTS** 32,800 ADT on Hwy 321/Charleston Hwy

**PROPERTY HIGHLIGHTS** 

### US HWY 321 & FISH HATCHERY RD