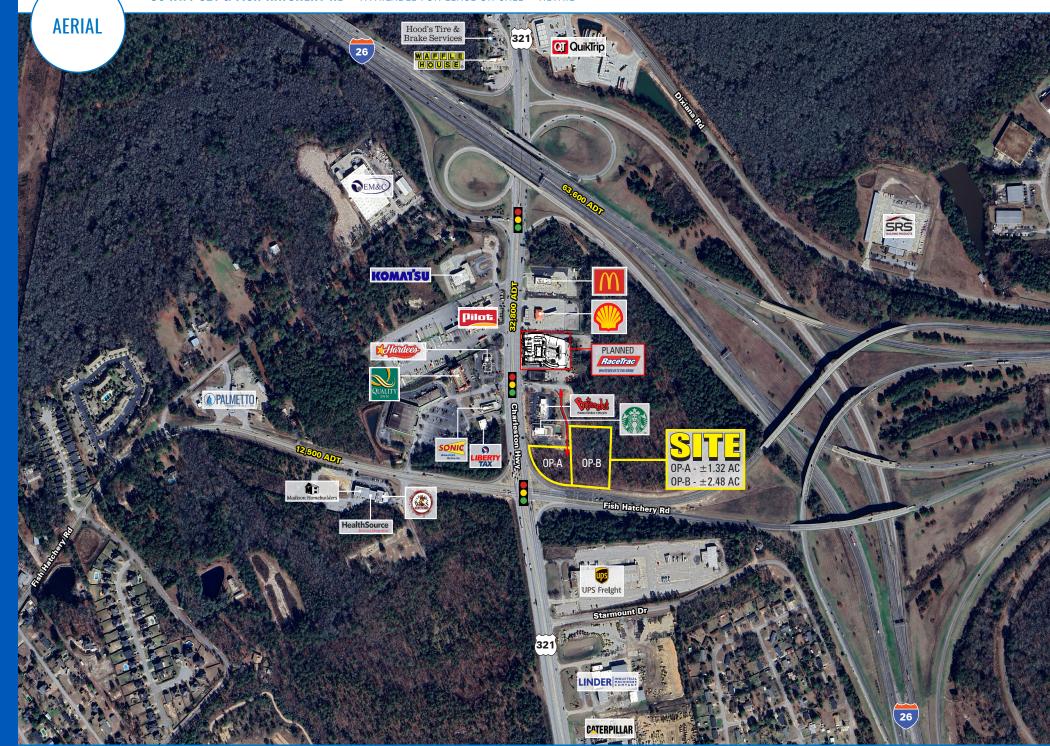

# **US HWY 321 & FISH HATCHERY RD**

MULTIPLE OUTPARCELS AVAILABLE FOR LEASE OR SALE

**AVAILABLE SPACE** OP-A - ±1.32 AC

OP-B - ±2.48 AC

**TRAFFIC COUNTS** 32,800 ADT on Hwy 321/Charleston Hwy

**PROPERTY HIGHLIGHTS** 

Racetrac excess land available at the confluence of I-26

& I-77

· Parcels available with frontage on both Charleston Hwy

& Fish Hatchery Rd

· Great opportunity for QSRs, hotels and other highway

users

**LEASE RATE** Call to discuss

**SALE PRICE** Call to discuss

**COUNTY** Lexington

MARKET Columbia

| TOTAL HOUSEHOLDS 302 7,187         | 26,303   |
|------------------------------------|----------|
| TOTAL POPULATION 632 16,601        | 60,133   |
| MEDIAN HH INCOME \$58,788 \$60,949 | \$53,755 |