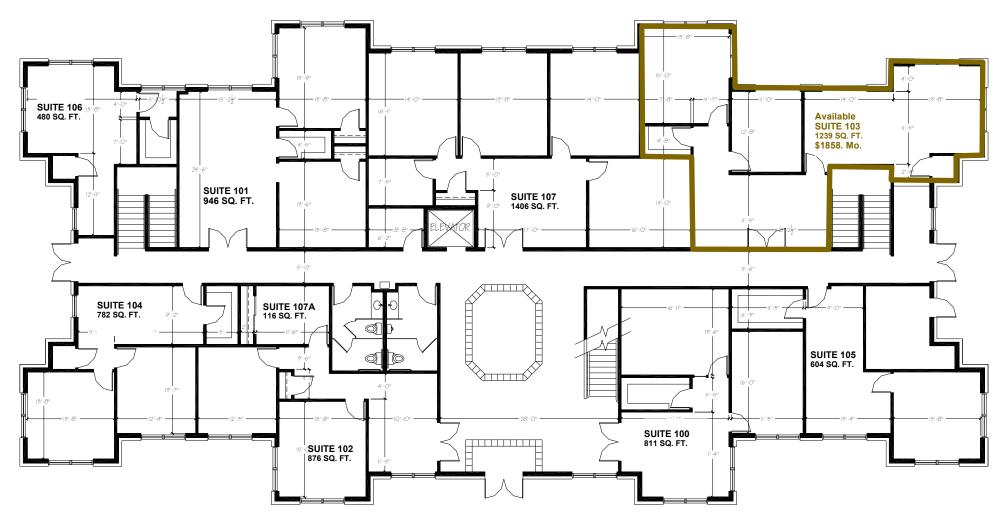

### **Description**

Located on the corner of Hwy 164 and Paul Rd. in the Pewaukee Woods Commerce Center, West Wind offers easy access to I-94 or Capitol Drive. More than 60,000 sq. ft. of Class A office space is available in suites from 637 to 2,500 sq. ft. The full masonry prairie style buildings feature finished suites with carpet, cherry trim, and expansive windows.