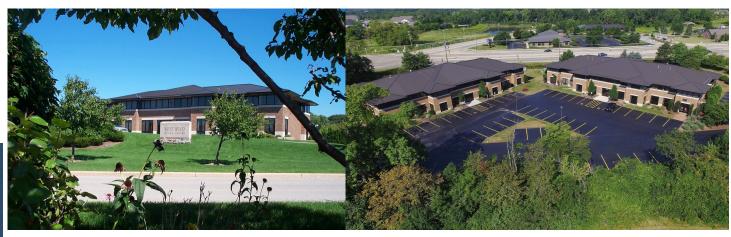

### **Description**

Located on the corner of Hwy 164 and Paul Rd. in the Pewaukee Woods Commerce Center, West Wind offers easy access to I-94 or Capitol Drive. More than 60,000 sq. ft. of Class A office space is available in suites from 637 to 2,500 sq. ft. The full masonry prairie style buildings feature finished suites with carpet, cherry trim, and expansive windows.

#### **Amenities**

Upscale finishes, 9' ceiling heights, large ribbon windows

Close to shopping, banks, theaters and restaurants

Custom designed office suites with free space planning

Elegant entry lobby with waiting area

Convenient and abundant surface parking

Pond with fountain views, outdoor patio