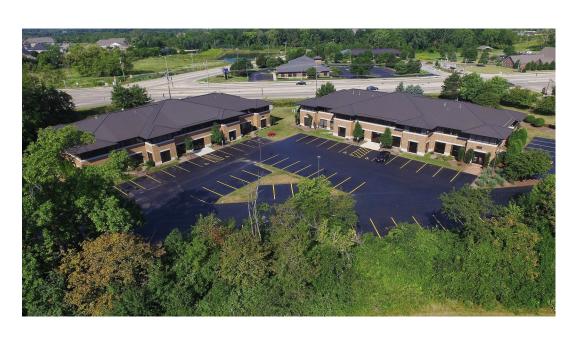

### **Description**

Located on the corner of Hwy 164 and Paul Rd. in the Pewaukee Woods Commerce Center, West Wind offers easy access to I-94 or Capitol Drive. More than 60,000 sq. ft. of Class A office space is available in suites from 637 to 2,500 sq. ft. The full masonry prairie style buildings feature finished suites with carpet, cherry trim, and expansive windows.

#### **Amenities**

Upscale finishes, 9' ceiling heights, large ribbon windows

Close to shopping, banks, theaters and restaurants

Custom designed office suites with free space planning

Elegant entry lobby with waiting area

Convenient and abundant surface parking

Pond with fountain views, outdoor patio