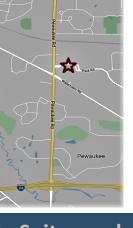

## **West Wind Office Complex**

N27 W23953-60 Paul Rd

**Pewaukee WI** 

### **Description**

Located on the corner of Hwy 164 and Paul Rd. in the Pewaukee Woods Commerce Center, West Wind offers easy access to I-94 or Capitol Drive. More than 60,000 sq. ft. of Class A office space is available in suites from 637 to 2,500 sq. ft. The full masonry prairie style buildings feature finished suites with carpet, cherry trim, and expansive windows.