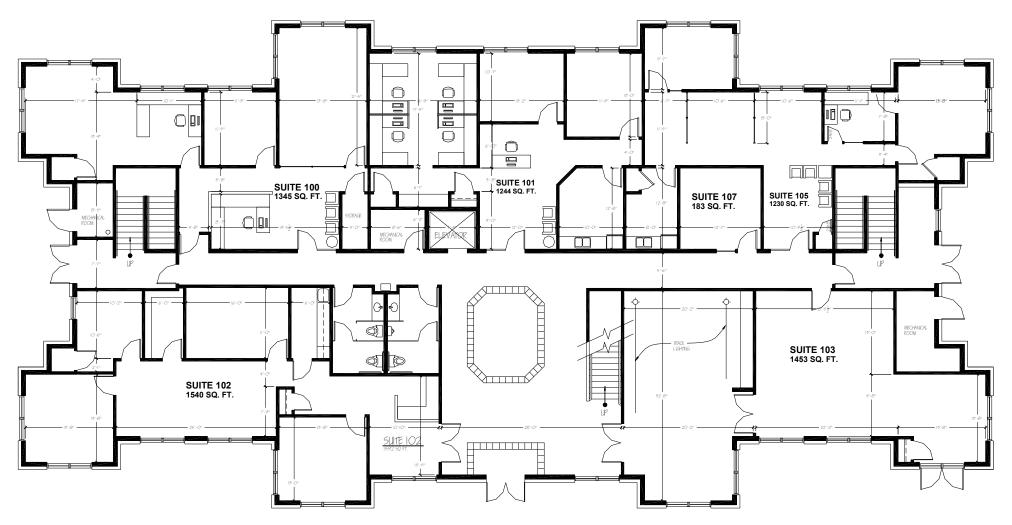

### **Description**

Located on the corner of Hwy 164 and Paul Rd. in the Pewaukee Woods Commerce Center, West Wind offers easy access to I-94 or Capitol Drive. More than 60,000 sq. ft. of Class A office space is available in suites from 637 to 2,500 sq. ft. The full masonry prairie style buildings feature finished suites with carpet, cherry trim, and expansive windows.