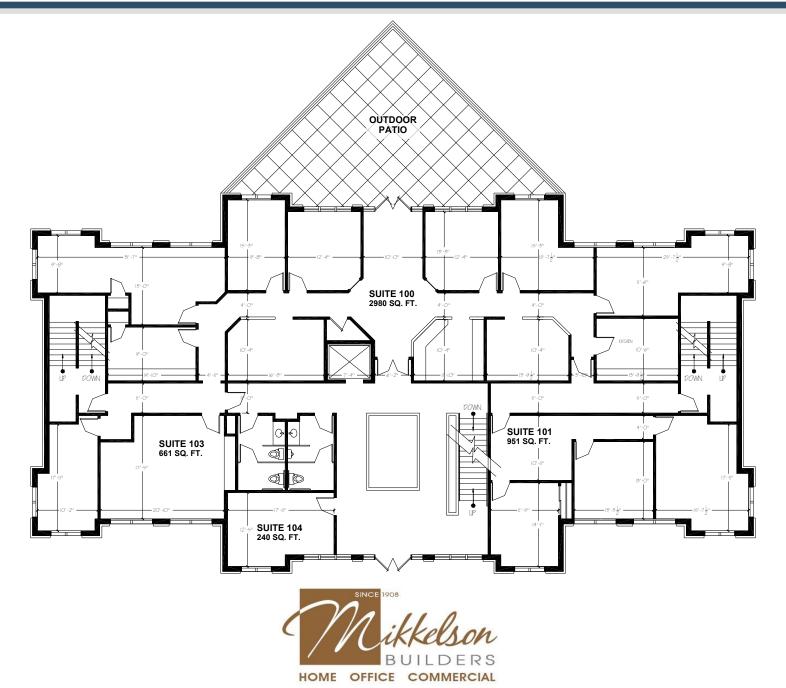

### **Description**

Located on the corner of Hwy 164 and Paul Rd. in the Pewaukee Woods Commerce Center, West Wind offers easy access to I-94 or Capitol Drive. More than 60,000 sq. ft. of Class A office space is available in suites from 637 to 2,500 sq. ft. The full masonry prairie style buildings feature finished suites with carpet, cherry trim, and expansive windows.

Convenient and abundant surface parking

Pond with fountain views, outdoor patio