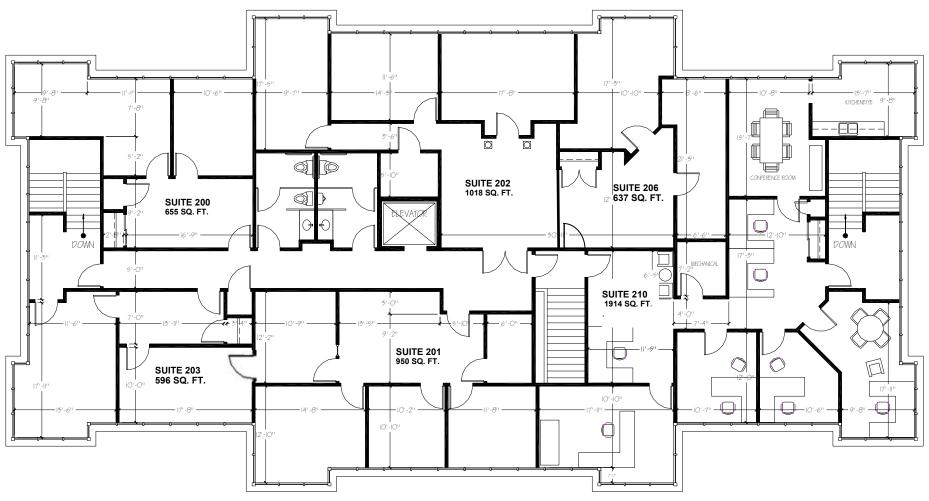

### **Description**

Located on the corner of Hwy 164 and Paul Rd. in the Pewaukee Woods Commerce Center, West Wind offers easy access to I-94 or Capitol Drive. More than 60,000 sq. ft. of Class A office space is available in suites from 637 to 2,500 sq. ft. The full masonry prairie style buildings feature finished suites with carpet, cherry trim, and expansive windows.