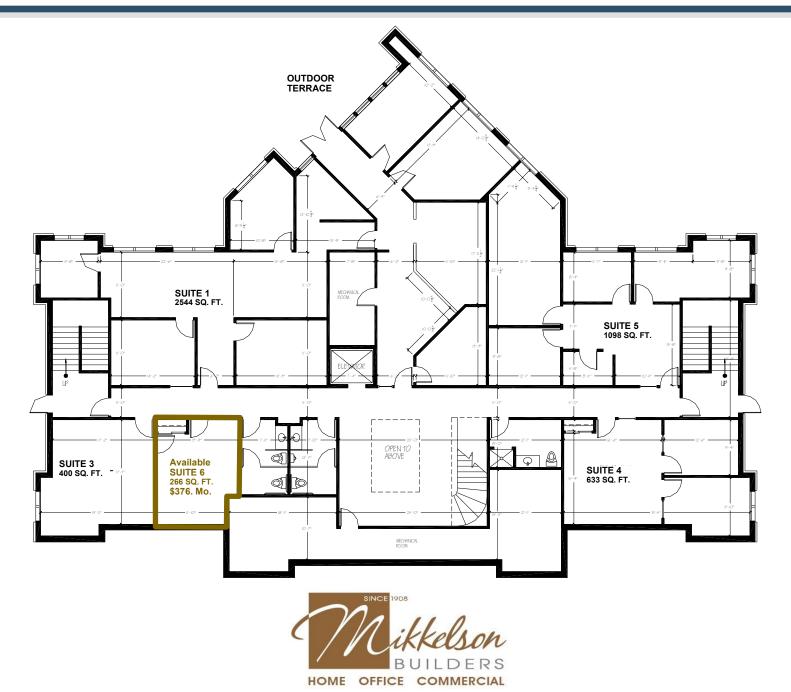

### **Immediate Occupancy Available**

For Available Suites and Floor Plans: Visit

GE Healthcar

www.mikkelsonbuilders.com

### **Space Profile**

Rate: \$14-\$17 Sq/ft/yr Modified Gross

**Premises:** 3 Buildings, 45,000 sq/ft

**Availability:** Immediate