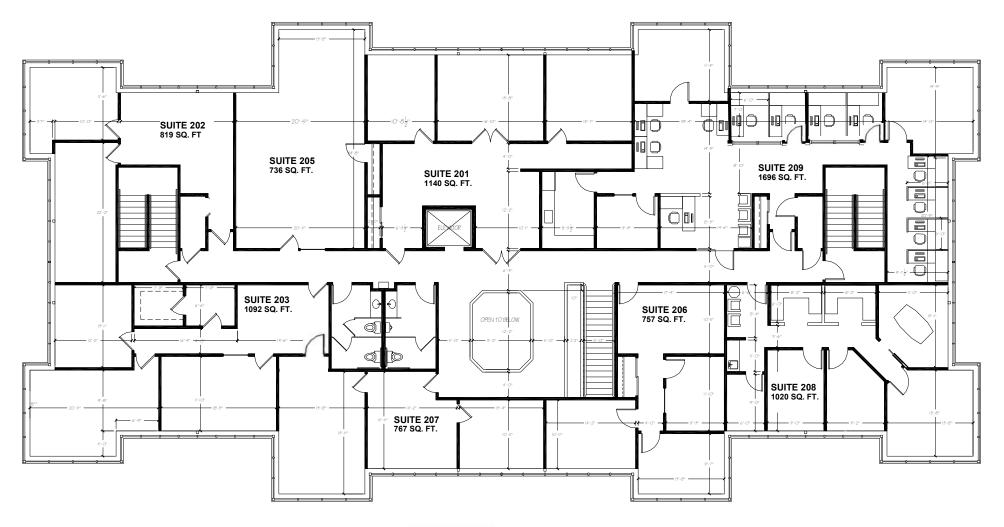

### **Description**

Located on the corner of Hwy 164 and Paul Rd. in the Pewaukee Woods Commerce Center, West Wind offers easy access to I-94 or Capitol Drive. More than 60,000 sq. ft. of Class A office space is available in suites from 637 to 2,500 sq. ft. The full masonry prairie style buildings feature finished suites with carpet, cherry trim, and expansive windows.