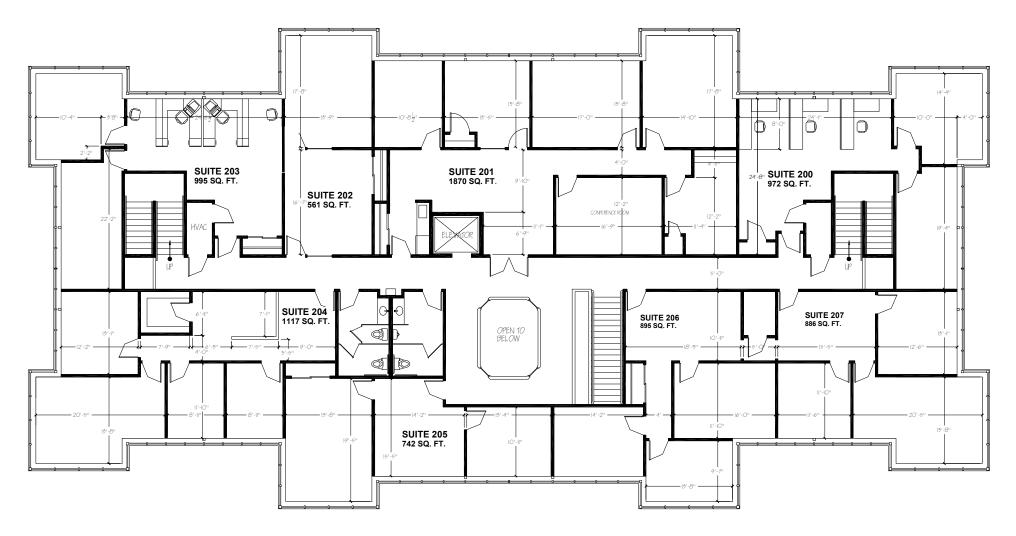

### **Description**

Located on the corner of Hwy 164 and Paul Rd. in the Pewaukee Woods Commerce Center, West Wind offers easy access to I-94 or Capitol Drive. More than 60,000 sq. ft. of Class A office space is available in suites from 637 to 2,500 sq. ft. The full masonry prairie style buildings feature finished suites with carpet, cherry trim, and expansive windows.