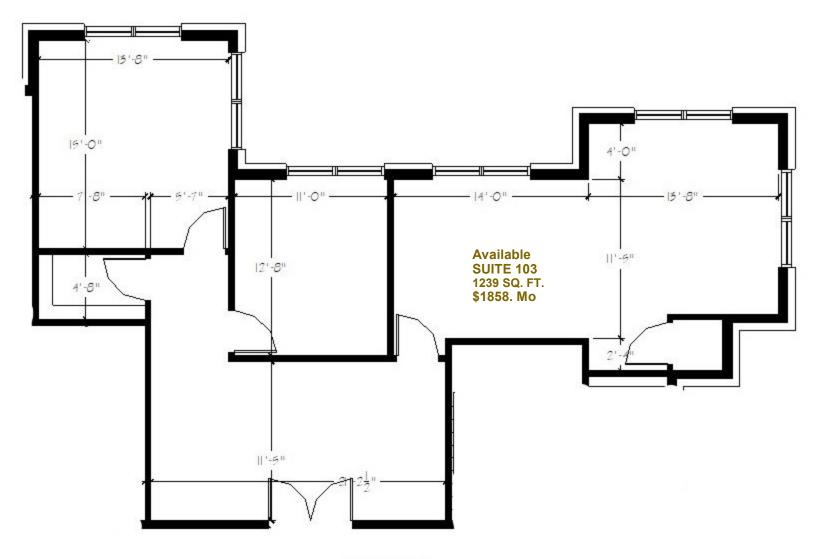

### **Description**

Located on the corner of Hwy 164 and Paul Rd. in the Pewaukee Woods Commerce Center, West Wind offers easy access to I-94 or Capitol Drive. More than 60,000 sq. ft. of Class A office space is available in suites from 637 to 2,500 sq. ft. The full masonry prairie style buildings feature finished suites with carpet, cherry trim, and expansive windows.