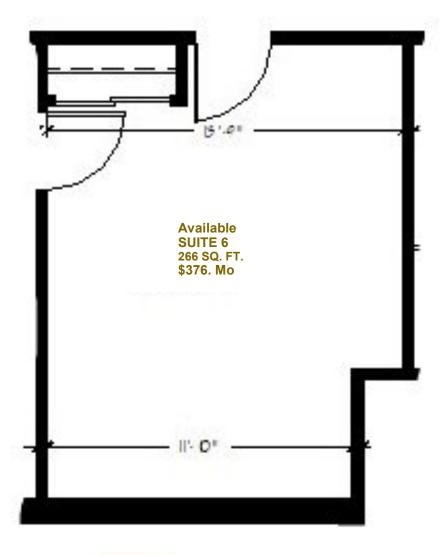

### **Description**

Located on the corner of Hwy 164 and Paul Rd. in the Pewaukee Woods Commerce Center, West Wind offers easy access to I-94 or Capitol Drive. More than 60,000 sq. ft. of Class A office space is available in suites from 637 to 2,500 sq. ft. The full masonry prairie style buildings feature finished suites with carpet, cherry trim, and expansive windows.