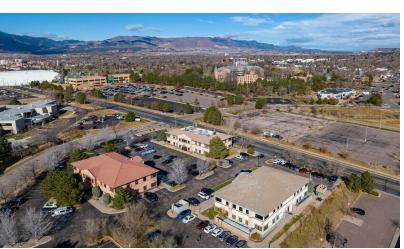

# **Property Overview**

This professional medical office building is located in one of the premier medical campuses in Colorado Springs located in Printers Park, near Memorial Hospital, downtown Colorado Springs and the Colorado Springs Airport. Suites 200A and 200B can be leased together for a total of 2,986 sf of contiguous space. Suites are geared toward medical users whether for lease or the building can be purchased by an owner user also looking to have rental income in place. This building sale price is significantly below the recent appraised value. There are great views of Pikes Peak and the Front Range and there is plenty of parking on site. Landlord has plans to install covered parking.