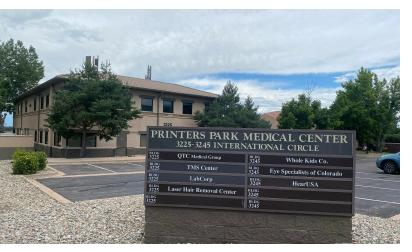

# **Property Overview**

This professional medical office building is located in one of the premier medical campuses in Colorado Springs located in Printers Park, near Memorial Hospital, downtown Colorado Springs and the Colorado Springs Airport. Suites 200A and 200B can be leased together for a total of 2,986 sf of contiguous space. Suites are geared toward medical users whether for lease or the building can be purchased by an owner user also looking to have rental income in place. This building sale price is significantly below the recent appraised value. There are great views of Pikes Peak and the Front Range and there is plenty of parking on site. Landlord has plans to install covered parking.

#### **Location Information**

| Building Name    | Printers Park "B" Medical<br>Building |
|------------------|---------------------------------------|
| Street Address   | 3225 International Cir                |
| City, State, Zip | Colorado Springs, CO 80910            |
| County           | El Paso                               |