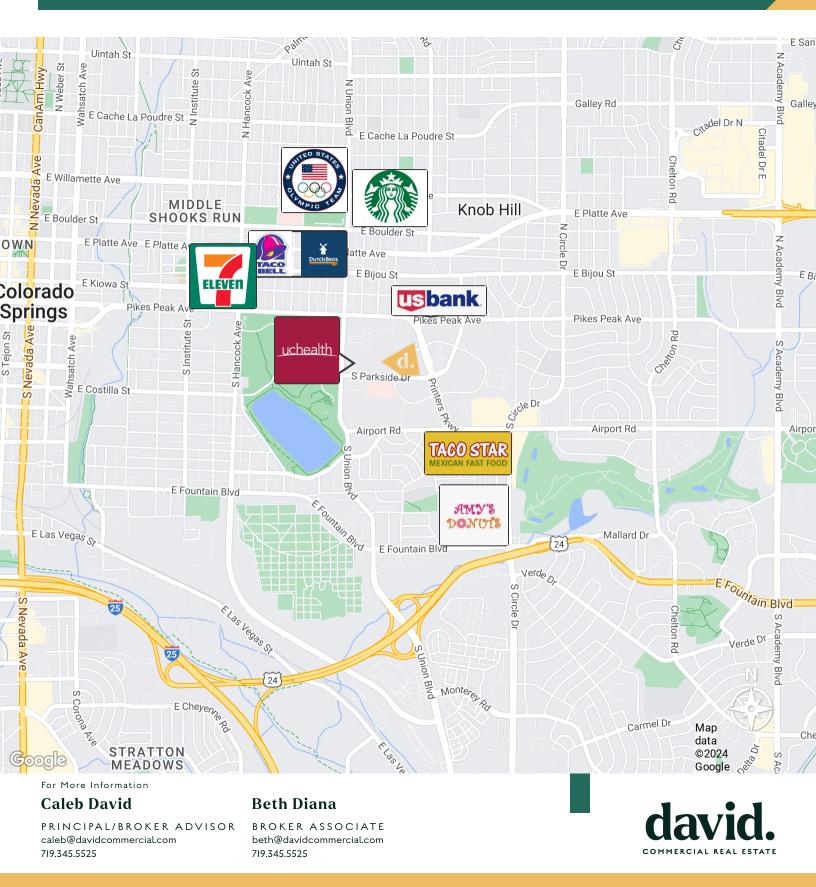

# **Property Overview**

This professional medical office building is located in one of the premier medical campuses in Colorado Springs located in Printers Park, near Memorial Hospital, downtown Colorado Springs and the Colorado Springs Airport. Suites 200A and 200B can be leased together for a total of 2,986 sf of contiguous space. Suites are geared toward medical users whether for lease or the building can be purchased by an owner user also looking to have rental income in place. This building sale price is significantly below the recent appraised value. There are great views of Pikes Peak and the Front Range and there is plenty of parking on site. Landlord has plans to install covered parking.