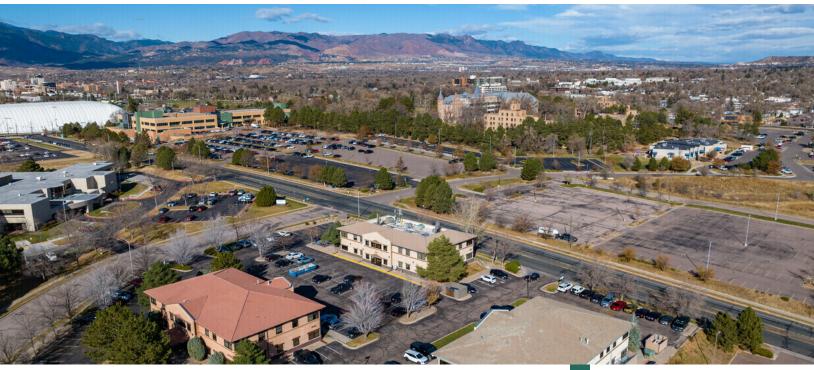

# **Property Overview**

This professional medical office building is located in one of the premier medical campuses in Colorado Springs located in Printers Park, near Memorial Hospital, downtown Colorado Springs and the Colorado Springs Airport. Suites 200A and 200B can be leased together for a total of 2,986 sf of contiguous space. Suites are geared toward medical users whether for lease or the building can be purchased by an owner user also looking to have rental income in place. This building sale price is significantly below the recent appraised value. There are great views of Pikes Peak and the Front Range and there is plenty of parking on site. Landlord has plans to install covered parking.