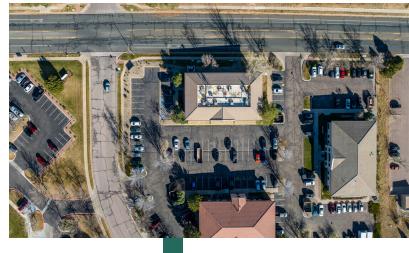

# **Property Overview**

This professional medical office building is located in one of the premier medical campuses in Colorado Springs located in Printers Park, near Memorial Hospital, downtown Colorado Springs and the Colorado Springs Airport. Suites 200A and 200B can be leased together for a total of 2,986 sf of contiguous space. Suites are geared toward medical users whether for lease or the building can be purchased by an owner user also looking to have rental income in place. This building sale price is significantly below the recent appraised value. There are great views of Pikes Peak and the Front Range and there is plenty of parking on site. Landlord has plans to install covered parking.

### **Building Information**

| Building Size       | 12,462 SF |
|---------------------|-----------|
| Ceiling Height      | ll ft     |
| Number of Floors    | 2         |
| Year Built          | 1999      |
| Number of Buildings | I         |