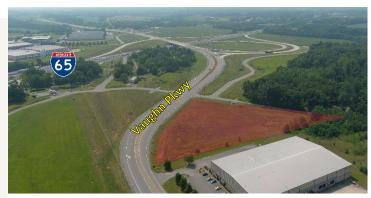

## HIGHLIGHTS

- ±2.66 Commercial or Industrial acres for development
- Sale Price: \$350,000 per acre
- Zoned GCS (General Commercial Services)
- Excellent access to I-65, one turn off the interstate via new interchange
- 30 minutes to Nashville; 30 minutes to Bowling Green
- Prime location in the TN/KY Business Park