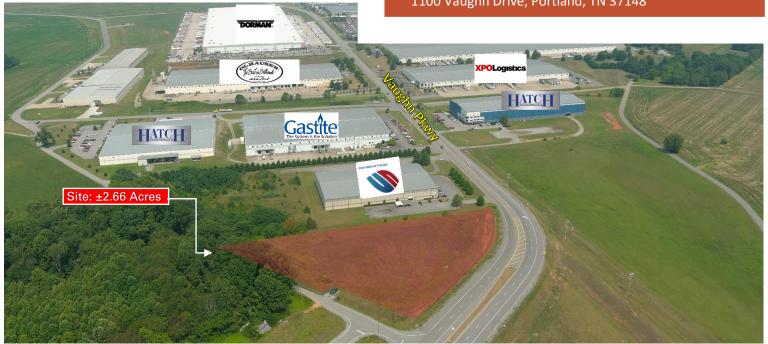

## **AVAILABLE**

±2.66 Acres Available

Commercial or Industrial Development Site in the TN/KY Business Park in Portland, TN

1100 Vaughn Drive, Portland, TN 37148

## HIGHLIGHTS

- ±2.66 Commercial or Industrial acres for development
- Sale Price: \$350,000 per acre
- Zoned GCS (General Commercial Services)
- Excellent access to I-65, one turn off the interstate via new interchange
- 30 minutes to Nashville; 30 minutes to Bowling Green
- Prime location in the TN/KY Business Park