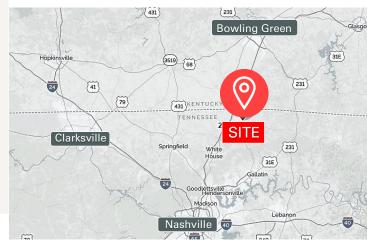

## HIGHLIGHTS

- ±2.66 Commercial or Industrial acres for development
- Sale Price: \$350,000 per acre
- Zoned GCS (General Commercial Services)
- Excellent access to I-65, one turn off the interstate via new interchange
- 30 minutes to Nashville; 30 minutes to Bowling Green
- Prime location in the TN/KY Business Park