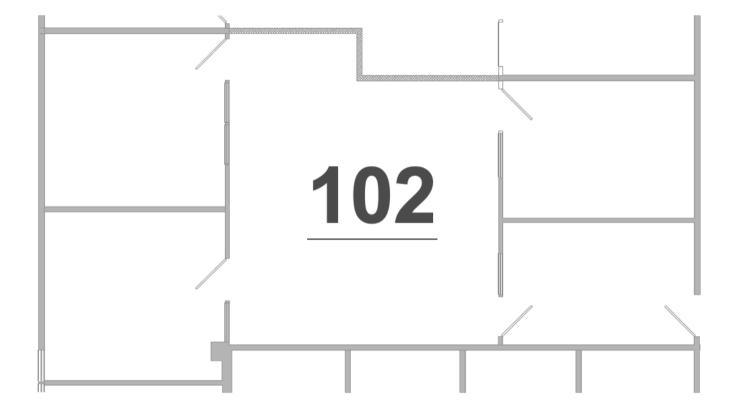

ce | 490 SF       | Available Now                                                                                                                   | \$2.95/MG firm | 3 – 5 Years |
| 2nd    | 218   | Office | 786 SF       | Available                                                                                                                       | \$2.85/MG      | 3 - 5 Years |
| 2nd    | 249   | Office | 2,799 SF     | To Be Demised: 1,142 + 1,667<br>unless interested party but<br>can show but can keep<br>whole of a tenant needs to<br>the space | \$2.85/MG      | 3 - 5 Years |

This information has been secured by Starboard CRE from sources believed to be reliable. It is not guaranteed and should be verified before closing any transaction.

### FLOOR PLAN – SUITE 102

#### For Lease



This information has been secured by Starboard CRE from sources believed to be reliable. It is not guaranteed and should be verified before closing any transaction.



# **5TH FLOOR | IMAGES**

#### For Lease









This information has been secured by Starboard CRE from sources believed to be reliable. It is not guaranteed and should be verified before closing any transaction.







#### **Frank Vella**

Broker Associate frank@starboardcre.com CELL: 650.464.8062 DRE # 01104977



This information has been secured by Starboard CRE from sources believed to be reliable. It is not guaranteed and should be verified before closing any transaction.

STARBOARD CRE



#### STARBOARDCRE.COM OFC. PHONE 415.765.6900 49 POWELL STREET, SAN FRANCISCO, CA 94102



Unique Vision We see what others mi