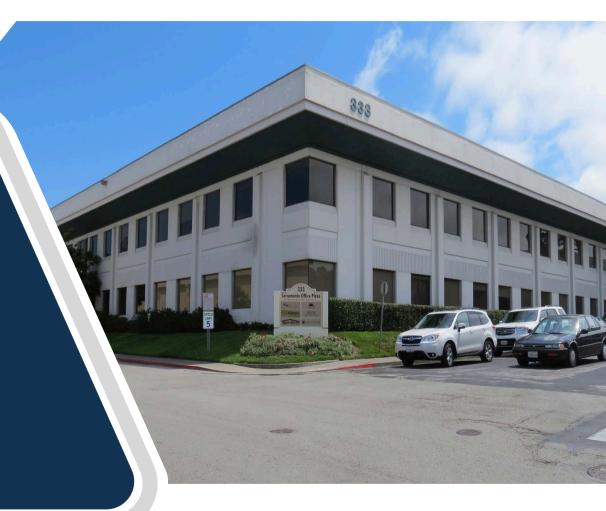

#### **333 Gellert Blvd**

Daly City, CA 94015

Perfect Peninsula Office Building +/-61,557 SF

Frank Vella 650.464.8062

STARBOARDCRE.COM 49 POWELL STREET, SAN FRANCISCO, CA 94102

## **OVERVIEW**

| Building:      | 333 Gellert Blvd, Daly City |  |  |  |  |
|----------------|-----------------------------|--|--|--|--|
| Size:          | ± 61,557 SF                 |  |  |  |  |
| Year Built:    | 1977                        |  |  |  |  |
| Zoning:        | C2                          |  |  |  |  |
| Term:          | 3-5 Years                   |  |  |  |  |
| Property Type: | office space                |  |  |  |  |