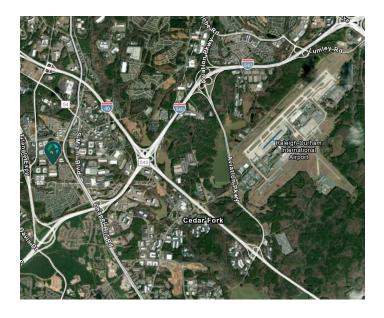

### **LOCATION**

- 2.5 miles from the I-40 & I-540 Interchange
- 3 miles from Raleigh-Durham International Airport
- Located in the Research Triangle Park Submarket