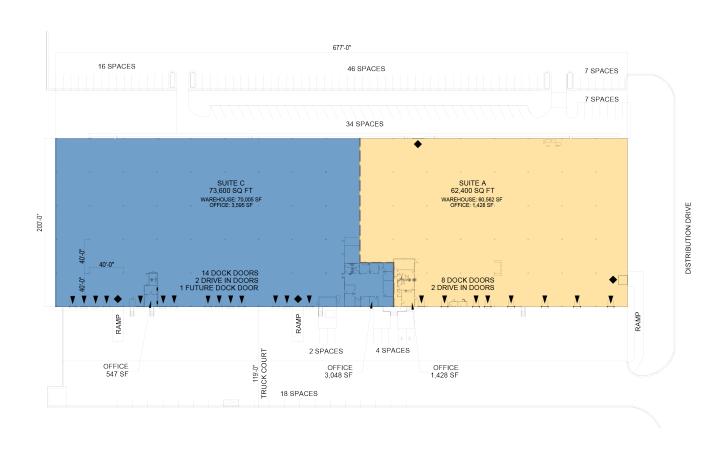

### **FACILITY**

- 136,000 total building SF
- · 62,400 available SF
- 1,428 office SF
- · 24' clear height
- 8 dock doors with pit levelers
- 2 drive-in doors
- 40' x 40' column spacing
- 200' building depth
- ESFR sprinkler system
- LED lighting upgrade available