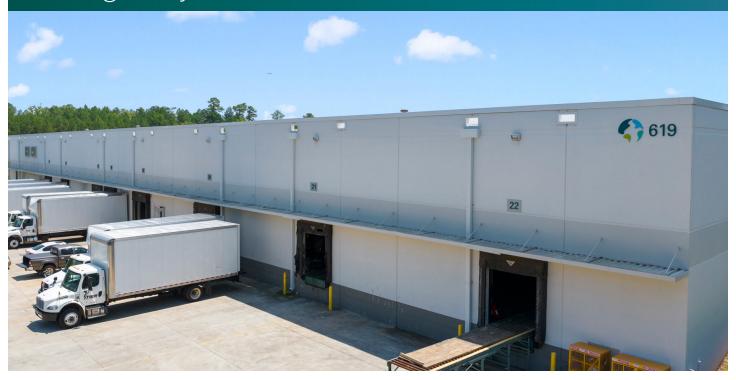

# Prologis Keystone Business Park 619

619 Distribution Drive, Suite A Morrisville, NC 27560 USA

Your single-source service for efficient move-in and operations: <u>prologisessentials.com</u>

### **FACILITY**

- 136,000 total building SF
- · 62,400 available SF
- 1,428 office SF
- · 24' clear height
- 8 dock doors with pit levelers
- 2 drive-in doors
- 40' x 40' column spacing
- 200' building depth
- ESFR sprinkler system
- LED lighting upgrade available