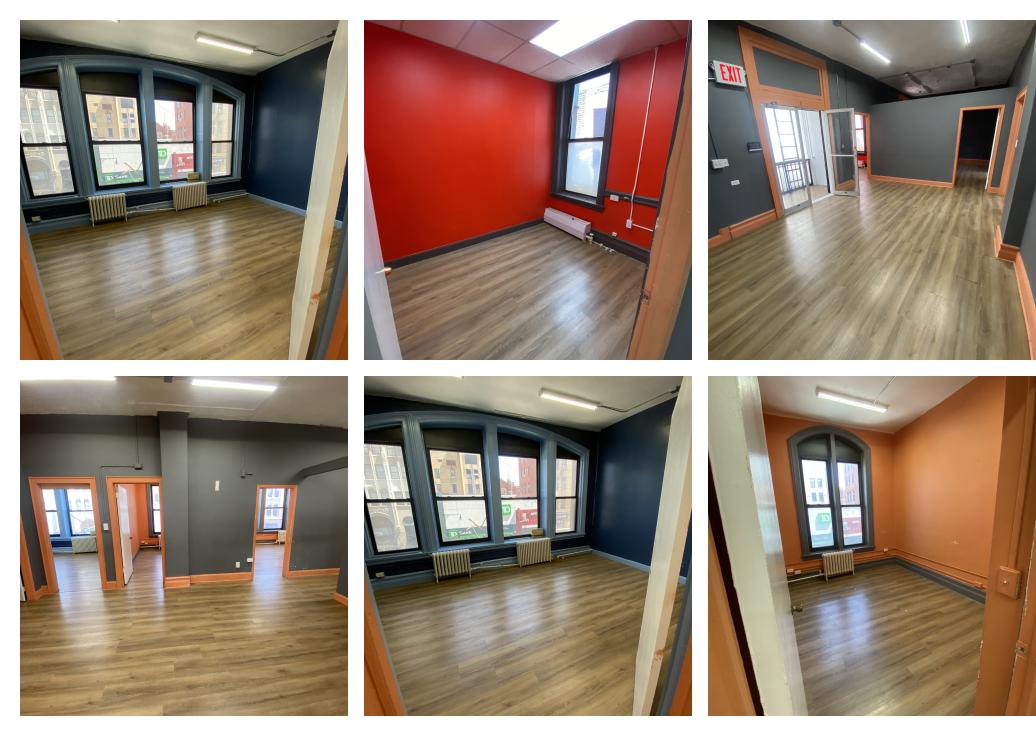

30         | 164,244  |
| Average HH Income |            | \$40,926  |                  | \$43,608       | \$52,155 |

## 370 EAST 149 STREET BRONX, NY



THIRD FLOOR



SECOND FLOOR



#### FRONTAGE AT EAST 149 STREET: 50'-0"

#### SECOND FLOOR LEASE SPACES:

| ENANT#1:   | 592.00 SF   |   |
|------------|-------------|---|
| ENANT#2:   | 300.00 SF   | g |
| ENANT#3:   | 277.00 SF   |   |
| ENANT#4:   | 261.00 SF   |   |
| ENANT#5: * | 1,391.00 SF |   |
|            |             |   |

#### THIRD FLOOR LEASE SPACES:



#### LEGEND

Т

Т

: HATCHED AREA INDICATES STAI

INDICATES STAIRS (EGRESS)

LOCATION MAP

LOCATION OF SITE FLOORS : 002 & 003



## **PHOTOS - COMMON AREA**



PF RII LAW



### **PHOTOS - SECOND FLOOR**



370 East 149th Street | Bronx, NY



## **PHOTOS - THRD FLOOR**



370 East 149th Street | Bronx, NY

## **RETAILER MAP**



RW