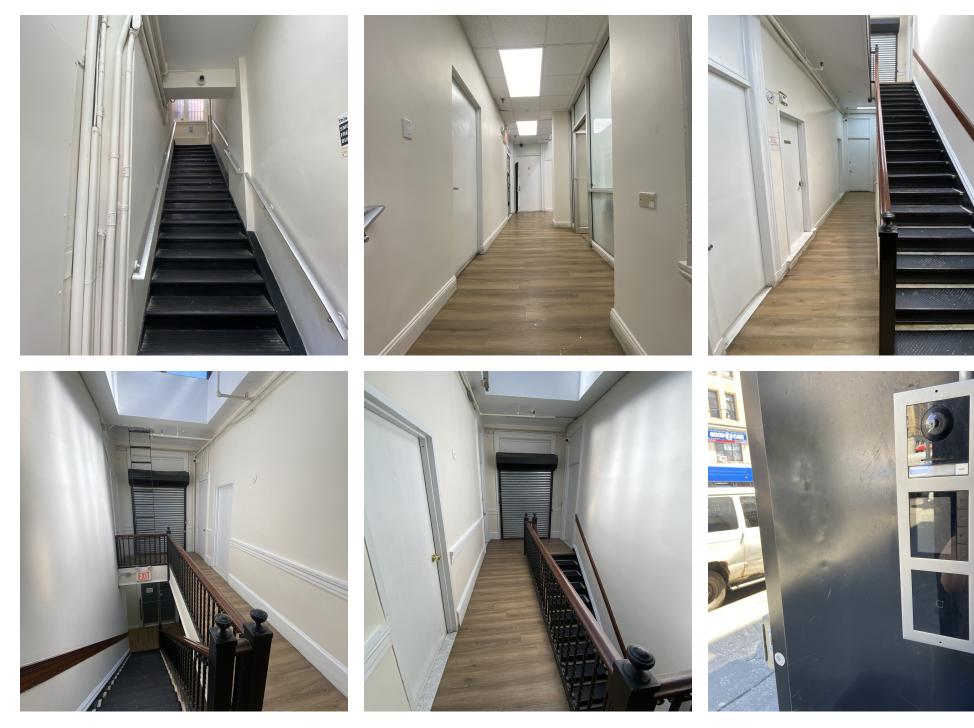

| 16,146         | 61,216   |
| Total Population  |            | 10,739    |                  | 44,830         | 164,244  |
| Average HH Income |            | \$40,926  |                  | \$43,608       | \$52,155 |

## 370 EAST 149 STREET BRONX, NY



THIRD FLOOR



SECOND FLOOR



#### FRONTAGE AT EAST 149 STREET: 50'-0"

#### SECOND FLOOR LEASE SPACES:

| ENANT#1:   | 592.00 SF   |   |
|------------|-------------|---|
| ENANT#2:   | 300.00 SF   | g |
| ENANT#3:   | 277.00 SF   |   |
| ENANT#4:   | 261.00 SF   |   |
| ENANT#5: * | 1,391.00 SF |   |
|            |             |   |

#### THIRD FLOOR LEASE SPACES:



#### LEGEND

Т

Т

: HATCHED AREA INDICATES STAI

INDICATES STAIRS (EGRESS)

LOCATION MAP

LOCATION OF SITE FLOORS : 002 & 003



## **PHOTOS - COMMON AREA**



PF RII LAW



### **PHOTOS - SECOND FLOOR**



370 East 149th Street | Bronx, NY



## **PHOTOS - THRD FLOOR**



370 East 149th Street | Bronx, NY

## **RETAILER MAP**



RW