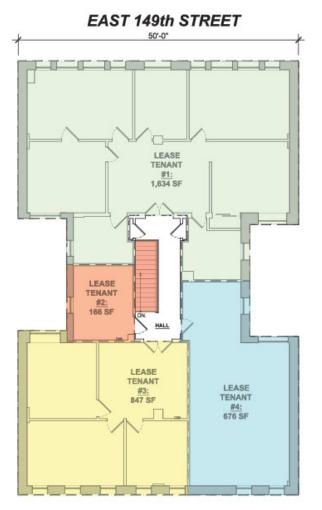

## 370 EAST 149 STREET BRONX, NY

THIRD FLOOR

SECOND FLOOR

#### THIRD FLOOR LEASE SPACES:

#### LEGEND

Т

Т

: HATCHED AREA INDICATES STAI

INDICATES STAIRS (EGRESS)

LOCATION MAP

LOCATION OF SITE FLOORS : 002 & 003

| SPACES            | LEASE RATE |           |                  | SPACE SIZE     |          |
|-------------------|------------|-----------|------------------|----------------|----------|
| 3rd Floor         | Negotiable |           | 1,634 - 3,157 SF |                |          |
| 3rd Floor         | Negotiable |           | 676 - 3,157 SF   |                |          |
| 3rd Floor         | Negotiable |           |                  | 847 - 3,157 SF |          |
| 2nd Floor         | Negotiable |           |                  | 277 SF         |          |
| 2nd Floor         | Negotiable |           |                  | 592 SF         |          |
| 2nd Floor         | Negotiable |           |                  | 852 SF         |          |
| DEMOGRAPHICS      |            | 0.3 MILES |                  | 0.5 MILES      | 1 MILE   |
| Total Households  |            | 3,762     |                  | 16,146         | 61,216   |
| Total Population  |            | 10,739    |                  | 44,830         | 164,244  |
| Average HH Income |            | \$40,926  |                  | \$43,608       | \$52,155 |