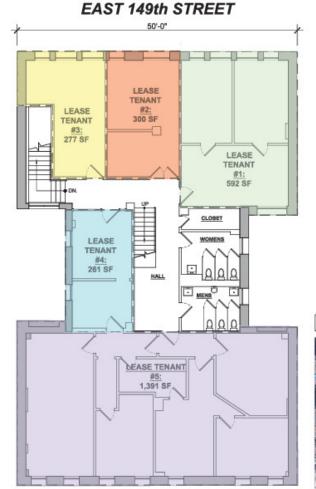

## 370 EAST 149 STREET BRONX, NY

THIRD FLOOR

SECOND FLOOR

#### SECOND FLOOR LEASE SPACES:

| ENANT#1:   | 592.00 SF   |   |
|------------|-------------|---|
| ENANT#2:   | 300.00 SF   | g |
| ENANT#3:   | 277.00 SF   |   |
| ENANT#4:   | 261.00 SF   |   |
| ENANT#5: * | 1,391.00 SF |   |
|            |             |   |

#### LEGEND

Т

Т

: HATCHED AREA INDICATES STAI

INDICATES STAIRS (EGRESS)

LOCATION MAP

LOCATION OF SITE FLOORS : 002 & 003