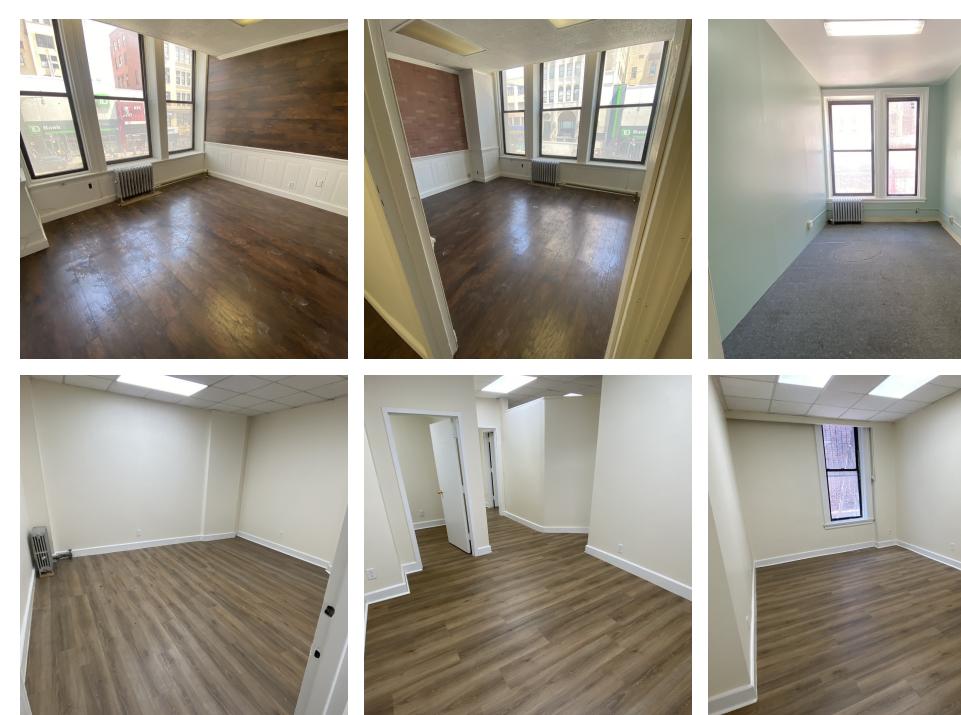

otal Population  |            | 10,739    |                  | 44,830         | 164,244  |
| Average HH Income |            | \$40,926  |                  | \$43,608       | \$52,155 |

## 370 EAST 149 STREET BRONX, NY



THIRD FLOOR



SECOND FLOOR



#### FRONTAGE AT EAST 149 STREET: 50'-0"

#### SECOND FLOOR LEASE SPACES:

| ENANT#1:   | 592.00 SF   |   |
|------------|-------------|---|
| ENANT#2:   | 300.00 SF   | g |
| ENANT#3:   | 277.00 SF   |   |
| ENANT#4:   | 261.00 SF   |   |
| ENANT#5: * | 1,391.00 SF |   |
|            |             |   |

#### THIRD FLOOR LEASE SPACES:



#### LEGEND

Т

Т

: HATCHED AREA INDICATES STAI

INDICATES STAIRS (EGRESS)

LOCATION MAP

LOCATION OF SITE FLOORS : 002 & 003



## **PHOTOS - COMMON AREA**



PF RII LAW



### **PHOTOS - SECOND FLOOR**



370 East 149th Street | Bronx, NY



## **PHOTOS - THRD FLOOR**



370 East 149th Street | Bronx, NY

## **RETAILER MAP**



RW