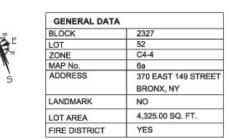

| Negotiable |           |                  | 847 - 3,157 SF |          |
| 2nd Floor         | Negotiable |           |                  | 277 SF         |          |
| 2nd Floor         | Negotiable |           |                  | 592 SF         |          |
| 2nd Floor         | Negotiable |           |                  | 852 SF         |          |
| DEMOGRAPHICS      |            | 0.3 MILES |                  | 0.5 MILES      | 1 MILE   |
| Total Households  |            | 3,762     |                  | 16,146         | 61,216   |
| Total Population  |            | 10,739    |                  | 44,830         | 164,244  |
| Average HH Income |            | \$40,926  |                  | \$43,608       | \$52,155 |

## 370 EAST 149 STREET BRONX, NY



THIRD FLOOR



SECOND FLOOR



#### FRONTAGE AT EAST 149 STREET: 50'-0"

#### SECOND FLOOR LEASE SPACES:

| ENANT#1:   | 592.00 SF   |   |
|------------|-------------|---|
| ENANT#2:   | 300.00 SF   | g |
| ENANT#3:   | 277.00 SF   |   |
| ENANT#4:   | 261.00 SF   |   |
| ENANT#5: * | 1,391.00 SF |   |
|            |             |   |

#### THIRD FLOOR LEASE SPACES:



#### LEGEND

Т

Т

: HATCHED AREA INDICATES STAI

INDICATES STAIRS (EGRESS)

LOCATION MAP

LOCATION OF SITE FLOORS : 002 & 003



## **PHOTOS - COMMON AREA**



PF RII LAW



### **PHOTOS - SECOND FLOOR**



370 East 149th Street | Bronx, NY



## **PHOTOS - THRD FLOOR**



370 East 149th Street | Bronx, NY

## **RETAILER MAP**



RW