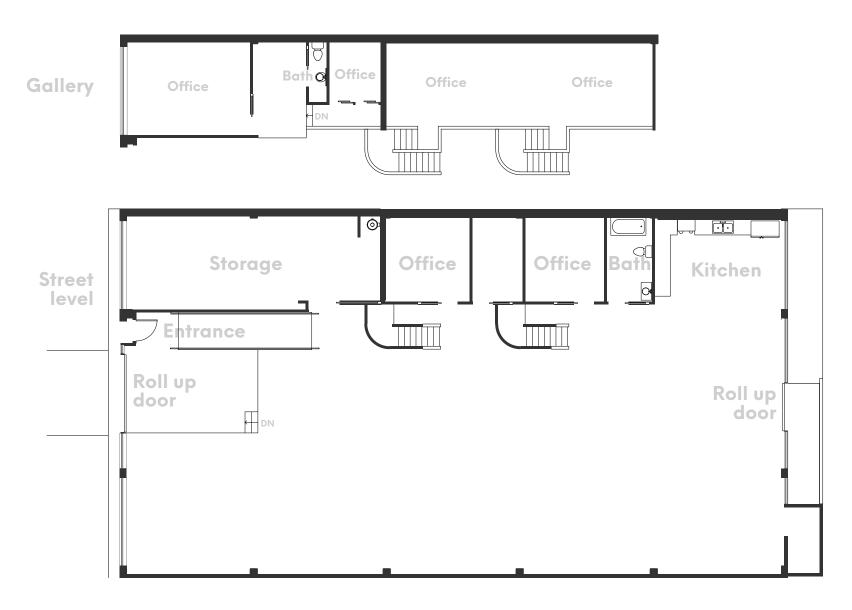

- Bow truss ceiling approximately 20' clear height
- Two Roll-up doors
- 1,500 SF Mezzanine
- 6 Private offices/meeting rooms
- Skylights throughout the building
- Modern Kitchen
- 2 bathrooms and a shower

#### Innovation Properties Group

181 2nd Street, San Francisco, CA www.ipgsf.com | CL 02031924

**Ivan Smiljanic** | Partner (510) 717-5008 | <u>ivan@ipgsf.com</u> DRE 01995999

**Renata Musliumova** | Senior Associate (415) 310-3170 | renata@ipgsf.com DRE 02227386

**Elena Mialik** | Associate (929) 214-7732 | <u>elena@ipgsf.com</u> DRE 02192275





### Gallery









Innovation Properties Group
181 2nd Street, San Francisco, CA
www.ipgsf.com | CL 02031924

**Ivan Smiljani**c | Partner (510) 717-5008 | <u>ivan@ipgsf.com</u> DRE 01995999



## Gallery











#### **Floorplan**





#### Neighborhood



#### Restaurants & Bars

- 1 Atlas Cafe
- 2 Southern Pacific Brewery
- 3 Limon Rotisserie
- Elinon Ronssel
- 4 Flour + Water
- 5 True Laurel
- 6 Heirloom Cafe
- **7** Tartine
- 8 Barrel Proof
- 9 Rosamunde

Myriad Gastropub

19 Spice Jar

22 Pop's Bar

24 Amnesia

23 Sake Bomb

**21** Zita Wine Bar

20 Lolo

- Beretta
- 12 Mission Picnic
- 13 Senor Sisig
- Barzotto
- 15 Bear Vs. Bull
- 16 Dr. Teeth
- 17 Bon Nene
- 18 Asiento

#### Fitness Center

- Hit Fit SF
- Mission Recreation Center
- 3 Mission Cliffs
- Max Fitness Crossfit
- 6 Movement Lab
- 6 Burn SF
- Moxie: 20th Street
- 8 Golden Gate Fencing Center
- Soul Sanctuary

#### Parks & Attraction

- Mission BowlUrban Putt
- 3 Jose Coronado Park
- Paraue Ninos Unidos
- Mission Dolores Park
- 6 PanIQ Escape Room
-