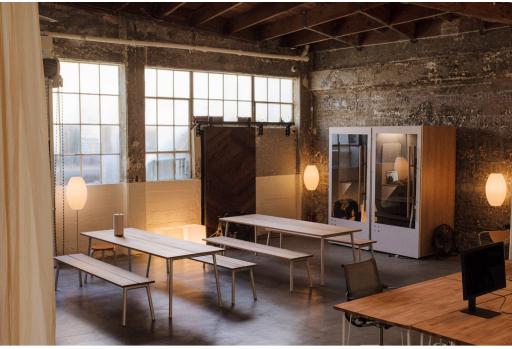

**Renata Musliumova** | Senior Associate (415) 310-3170 | <u>renata@ipgsf.com</u> DRE 02227386 **Elena Mialik** | Associate (929) 214-7732 | <u>elena@ipgsf.com</u> DRE 02192275

The property is an exceptionally well maintained, 6,500 square foot, two-level building centrally located in the Mission District of San Francisco. The building consists of  $\pm -5,000$ sf of ground floor open workspace and  $\pm -1,500$ sf of mezzanine with meeting rooms.

A true unicorn building, 930 Alabama provides a can't miss opportunity to gain a permanent foothold in San Francisco's most vibrant, commuter-friendly location.

930 Alabama has been home to some of the finest tech and creative agencies in San Francisco. This building's skylights and bow truss roof offer a creative feel with its soaring 20' ceilings. Surrounded by hip bars and restaurants and blocks from Mission Dolores Park. This building consists of 5,000 SF on the ground floor and 1,500 SF on the mezzanine.

### Features:

- Reinforced concrete building
- Bow truss ceiling approximately 20' clear height
- Two Roll-up doors
- 1,500 SF Mezzanine
- 6 Private offices/meeting rooms
- Skylights throughout the building
- Modern Kitchen
- 2 bathrooms and a shower