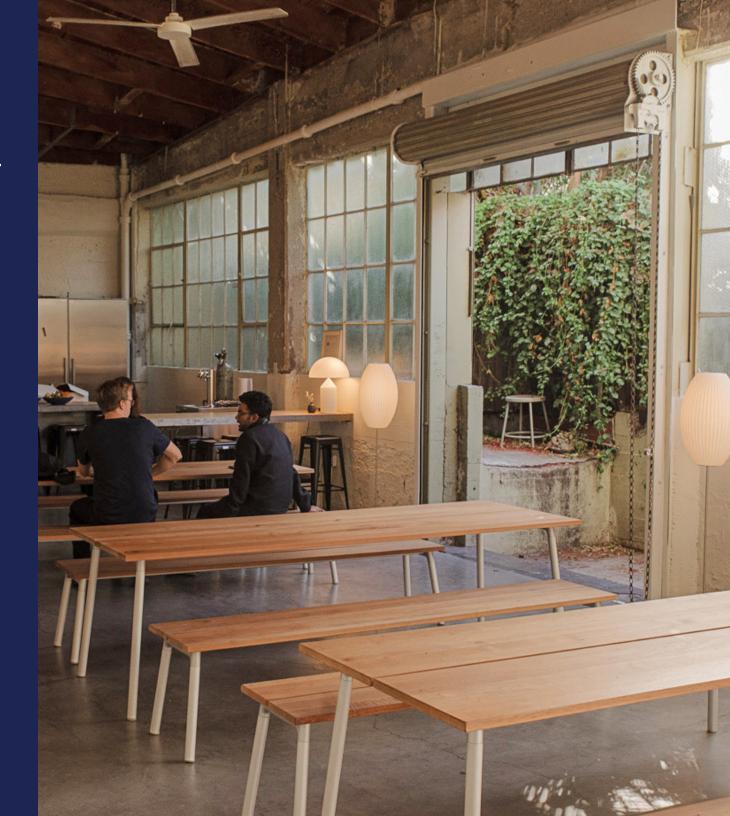

**Renata Musliumova** | Senior Associate (415) 310-3170 | <u>renata@ipgsf.com</u> DRE 02227386 **Elena Mialik** | Associate (929) 214-7732 | <u>elena@ipgsf.com</u> DRE 02192275

The property is an exceptionally well maintained, 6,500 square foot, two-level building centrally located in the Mission District of San Francisco. The building consists of  $\pm -5,000$ sf of ground floor open workspace and  $\pm -1,500$ sf of mezzanine with meeting rooms.

A true unicorn building, 930 Alabama provides a can't miss opportunity to gain a permanent foothold in San Francisco's most vibrant, commuter-friendly location.

930 Alabama has been home to some of the finest tech and creative agencies in San Francisco. This building's skylights and bow truss roof offer a creative feel with its soaring 20' ceilings. Surrounded by hip bars and restaurants and blocks from Mission Dolores Park. This building consists of 5,000 SF on the ground floor and 1,500 SF on the mezzanine.

### Features:

- Reinforced concrete building
- Bow truss ceiling approximately 20' clear height
- Two Roll-up doors
- 1,500 SF Mezzanine
- 6 Private offices/meeting rooms
- Skylights throughout the building
- Modern Kitchen
- 2 bathrooms and a shower