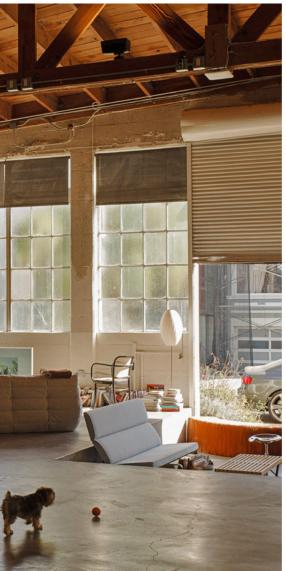

A true unicorn building, 930 Alabama provides a can't miss opportunity to gain a permanent foothold in San Francisco's most vibrant, commuter-friendly location.

930 Alabama has been home to some of the finest tech and creative agencies in San Francisco. This building's skylights and bow truss roof offer a creative feel with its soaring 20' ceilings. Surrounded by hip bars and restaurants and blocks from Mission Dolores Park. This building consists of 5,000 SF on the ground floor and 1,500 SF on the mezzanine.

### Features:

- Reinforced concrete building
- Bow truss ceiling approximately 20' clear height
- Two Roll-up doors
- 1,500 SF Mezzanine
- 6 Private offices/meeting rooms
- Skylights throughout the building
- Modern Kitchen
- 2 bathrooms and a shower