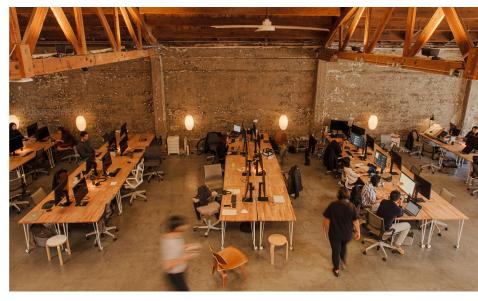

A true unicorn building, 930 Alabama provides a can't miss opportunity to gain a permanent foothold in San Francisco's most vibrant, commuter-friendly location.

930 Alabama has been home to some of the finest tech and creative agencies in San Francisco. This building's skylights and bow truss roof offer a creative feel with its soaring 20' ceilings. Surrounded by hip bars and restaurants and blocks from Mission Dolores Park. This building consists of 5,000 SF on the ground floor and 1,500 SF on the mezzanine.

### Features:

- Reinforced concrete building
- Bow truss ceiling approximately 20' clear height
- Two Roll-up doors
- 1,500 SF Mezzanine
- 6 Private offices/meeting rooms
- Skylights throughout the building
- Modern Kitchen
- 2 bathrooms and a shower