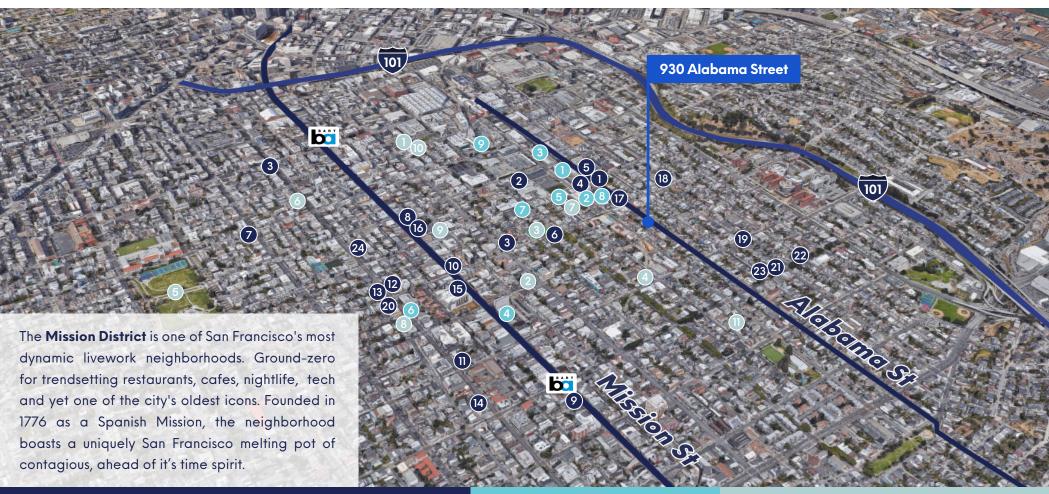

#### Neighborhood

#### Restaurants & Bars

- 1 Atlas Cafe
- 2 Southern Pacific Brewery
- 3 Limon Rotisserie
- Elinon Ronssel
- 4 Flour + Water
- 5 True Laurel
- 6 Heirloom Cafe
- **7** Tartine
- 8 Barrel Proof
- 9 Rosamunde

Myriad Gastropub

19 Spice Jar

22 Pop's Bar

24 Amnesia

23 Sake Bomb

**21** Zita Wine Bar

20 Lolo

- Beretta
- 12 Mission Picnic
- 13 Senor Sisig
- Barzotto
- 15 Bear Vs. Bull
- 16 Dr. Teeth
- 17 Bon Nene
- 18 Asiento