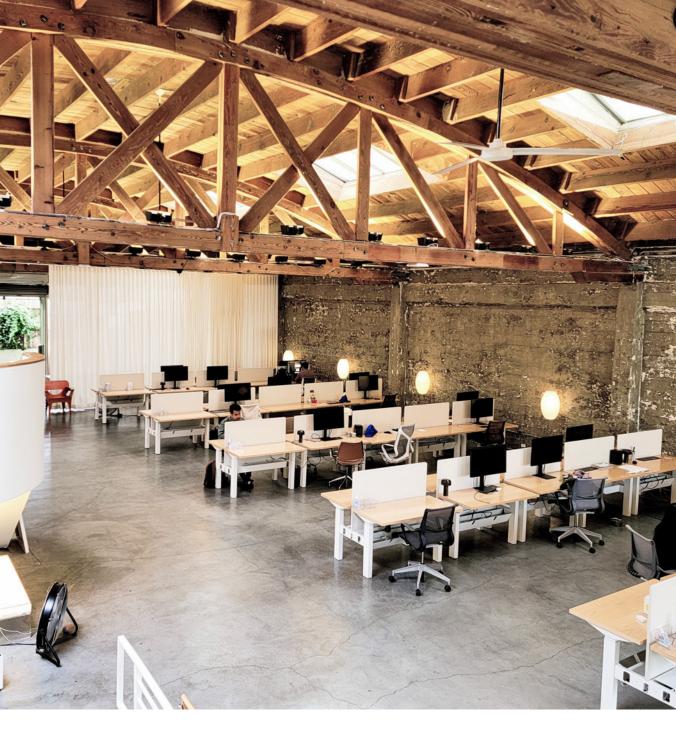

**Renata Musliumova** | Senior Associate (415) 310-3170 | <u>renata@ipgsf.com</u> DRE 02227386 **Elena Mialik** | Associate (929) 214-7732 | <u>elena@ipgsf.com</u> DRE 02192275

The property is an exceptionally well maintained, 6,500 square foot, two-level building centrally located in the Mission District of San Francisco. The building consists of  $\pm -5,000$ sf of ground floor open workspace and  $\pm -1,500$ sf of mezzanine with meeting rooms.

A true unicorn building, 930 Alabama provides a can't miss opportunity to gain a permanent foothold in San Francisco's most vibrant, commuter-friendly location.

930 Alabama has been home to some of the finest tech and creative agencies in San Francisco. This building's skylights and bow truss roof offer a creative feel with its soaring 20' ceilings. Surrounded by hip bars and restaurants and blocks from Mission Dolores Park. This building consists of 5,000 SF on the ground floor and 1,500 SF on the mezzanine.

### Features:

- Reinforced concrete building
- Bow truss ceiling approximately 20' clear height
- Two Roll-up doors
- 1,500 SF Mezzanine
- 6 Private offices/meeting rooms
- Skylights throughout the building
- Modern Kitchen
- 2 bathrooms and a shower