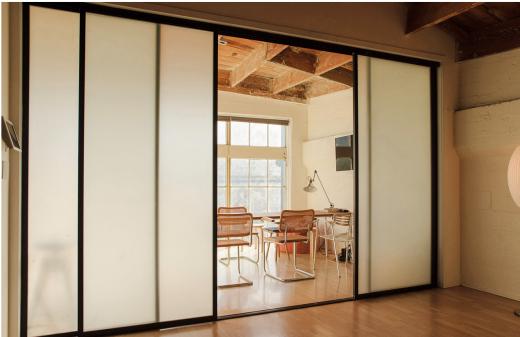

**Renata Musliumova** | Senior Associate (415) 310-3170 | <u>renata@ipgsf.com</u> DRE 02227386 **Elena Mialik** | Associate (929) 214-7732 | <u>elena@ipgsf.com</u> DRE 02192275

The property is an exceptionally well maintained, 6,500 square foot, two-level building centrally located in the Mission District of San Francisco. The building consists of  $\pm -5,000$ sf of ground floor open workspace and  $\pm -1,500$ sf of mezzanine with meeting rooms.

### Features:

- Reinforced concrete building
- Bow truss ceiling approximately 20' clear height
- Two Roll-up doors
- 1,500 SF Mezzanine
- 6 Private offices/meeting rooms
- Skylights throughout the building
- Modern Kitchen
- 2 bathrooms and a shower