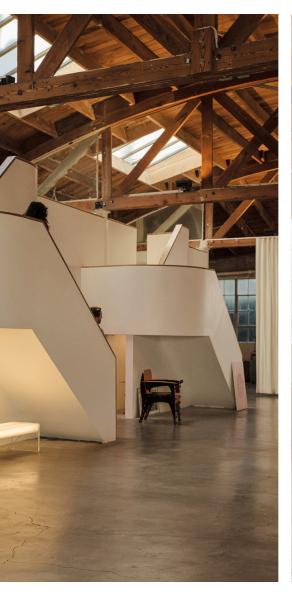

**Renata Musliumova** | Senior Associate (415) 310-3170 | <u>renata@ipgsf.com</u> DRE 02227386 **Elena Mialik** | Associate (929) 214-7732 | <u>elena@ipgsf.com</u> DRE 02192275

The property is an exceptionally well maintained, 6,500 square foot, two-level building centrally located in the Mission District of San Francisco. The building consists of  $\pm -5,000$ sf of ground floor open workspace and  $\pm -1,500$ sf of mezzanine with meeting rooms.

A true unicorn building, 930 Alabama provides a can't miss opportunity to gain a permanent foothold in San Francisco's most vibrant, commuter-friendly location.

930 Alabama has been home to some of the finest tech and creative agencies in San Francisco. This building's skylights and bow truss roof offer a creative feel with its soaring 20' ceilings. Surrounded by hip bars and restaurants and blocks from Mission Dolores Park. This building consists of 5,000 SF on the ground floor and 1,500 SF on the mezzanine.

### Features:

- Reinforced concrete building
- Bow truss ceiling approximately 20' clear height
- Two Roll-up doors
- 1,500 SF Mezzanine
- 6 Private offices/meeting rooms
- Skylights throughout the building
- Modern Kitchen
- 2 bathrooms and a shower