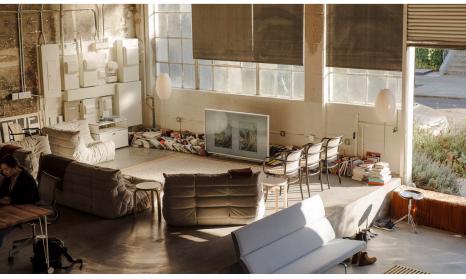

A true unicorn building, 930 Alabama provides a can't miss opportunity to gain a permanent foothold in San Francisco's most vibrant, commuter-friendly location.

930 Alabama has been home to some of the finest tech and creative agencies in San Francisco. This building's skylights and bow truss roof offer a creative feel with its soaring 20' ceilings. Surrounded by hip bars and restaurants and blocks from Mission Dolores Park. This building consists of 5,000 SF on the ground floor and 1,500 SF on the mezzanine.

### Features:

- Reinforced concrete building
- Bow truss ceiling approximately 20' clear height
- Two Roll-up doors
- 1,500 SF Mezzanine
- 6 Private offices/meeting rooms
- Skylights throughout the building
- Modern Kitchen
- 2 bathrooms and a shower