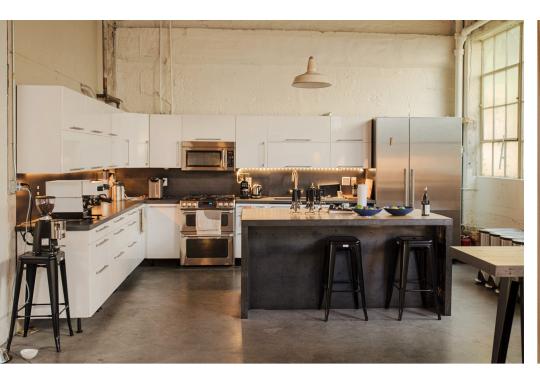

### Features:

- Reinforced concrete building
- Bow truss ceiling approximately 20' clear height
- Two Roll-up doors
- 1,500 SF Mezzanine
- 6 Private offices/meeting rooms
- Skylights throughout the building
- Modern Kitchen
- 2 bathrooms and a shower