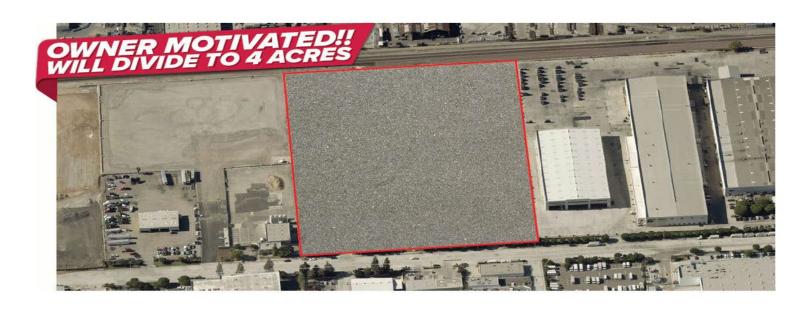

COMMERCIAL REAL ESTATE SERVICES

Lee & Associates

13181 Crossroads Pkwy. N. Industry, CA 91746 | 562-699-7500

Available Acres 6.00 Land For Lease Available SF 261,360

**Address:** 11811 Greenstone Ave, Santa Fe Springs, CA 90670

**Cross Streets:** Greenstone Ave/Sunshine Ave

Excellent Freeway Access to 605, 91 & 5 Freeway Zoned SSM2, Site Being Completely Refurbished Fenced & Secured Yard Site Will Be Paved, Lighted & Fenced Rare Large Parcel of Land Potential Trailer, Truck And/Or Equipment Storage

6.00 Ac **Available Acres:** Lease Rate/Mo: \$151,589 Gas: Specific Use: Industrial Available SF: 261,360 SF Zoning: Lease Rate/SF: \$0.58 Water: Yes **Building SF:** 0 SF Lease Type: Net Sewer: Yes Rail Service: No Yard: Fenced / Paved Lease Terms: 10 Years Electric: Yes Market Area: MidCounties Sale Price/SF: NFS Fiher: APN: 8026020054 Sale Price: NFS