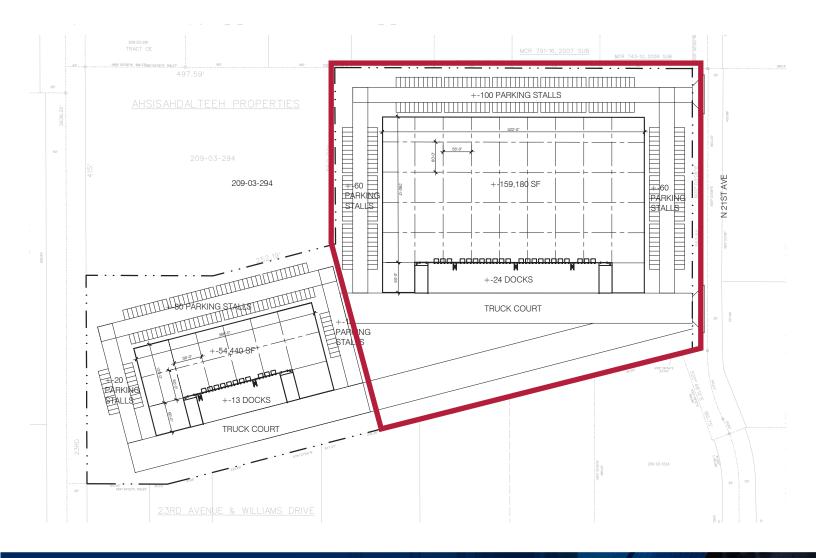

### **PROPERTY HIGHLIGHTS:**

159,180 SF Building

209-03-293 209-03-295 APN

±220 Parking Stalls

±24 Dock High Door