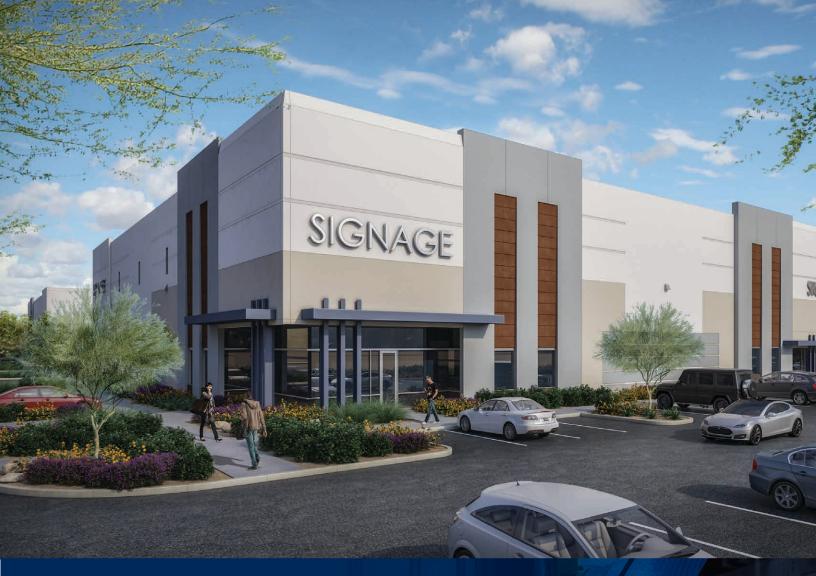

# FOR LEASE | 159,180 SF

INDUSTRIAL SPECULATIVE BUILDING
N/NEC 23RD AVE. & WILLIAMS DR.

### **PROPERTY HIGHLIGHTS:**

159,180 SF Building

209-03-293 209-03-295 APN

±220 Parking Stalls

±24 Dock High Door