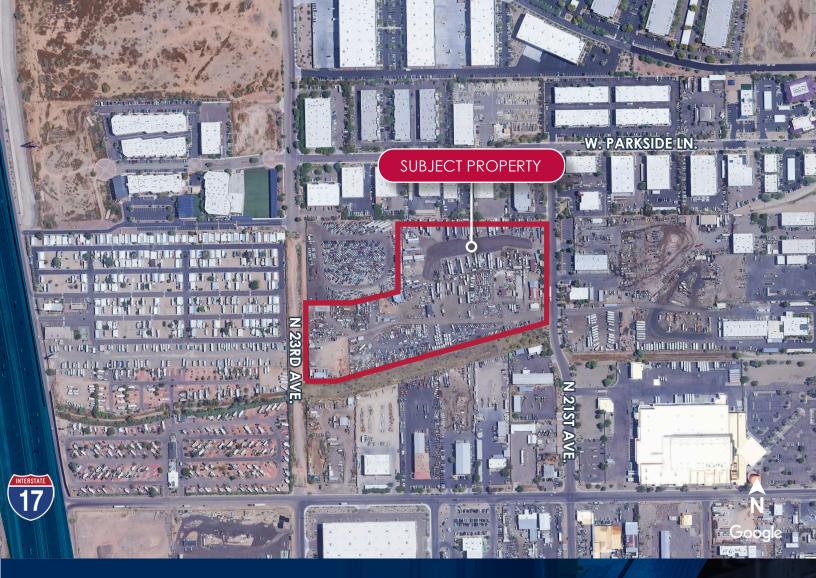

# FOR LEASE | 159,180 SF

INDUSTRIAL SPECULATIVE BUILDING
N/NEC 23RD AVE. & WILLIAMS DR.

### **PROPERTY HIGHLIGHTS:**

159,180 SF Building

209-03-293 209-03-295 APN

±220 Parking Stalls

±24 Dock High Door