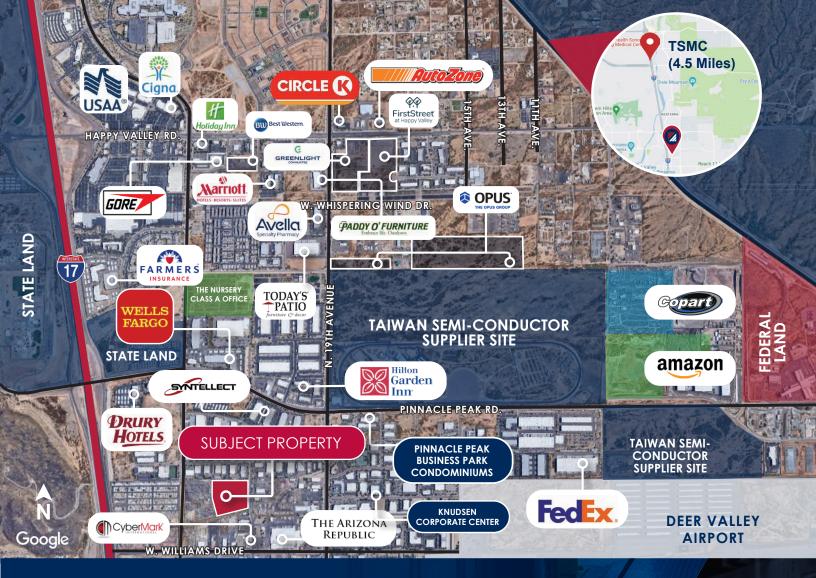

## INSIDE TSMC, THE TAIWANESE CHIPMAKING GIANT THAT'S BUILDING A NEW PLANT IN PHOENIX

Taiwan Semiconductor Manufacturing Co. (TSMC) is building the massive chipmaking facility on a large 1129 acres of land, with an even larger \$12 billion investment. TSMC's new facility is near Interstate 17 and Loop 303, which the Taiwanese giant purchased back in December 2020.

The new facility in Arizona should be operational by 2024. "Structural construction of the fabrication facility, called the fab, is nearing completion, and the office building has about half of its glasswork completed., there are currently 38 cranes working on the massive site". TSMC is training around 500 employees from Arizona, over in Taiwan right now where TSMC has its feet firmly planted. But in 2023, TSMC is expected to have over 2000 people working in the Arizona plant.

Another positive for the US is that the existing semiconductor industry in Arizona has pulled the attention of other semiconductor industry companies to focus on Arizona, ever since TSMC announced its plans for the plant in Arizona.