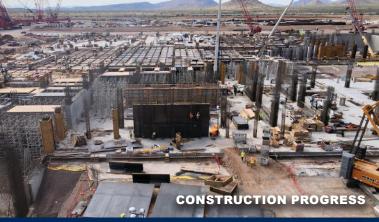

The new facility in Arizona should be operational by 2024. "Structural construction of the fabrication facility, called the fab, is nearing completion, and the office building has about half of its glasswork completed., there are currently 38 cranes working on the massive site". TSMC is training around 500 employees from Arizona, over in Taiwan right now where TSMC has its feet firmly planted. But in 2023, TSMC is expected to have over 2000 people working in the Arizona plant.