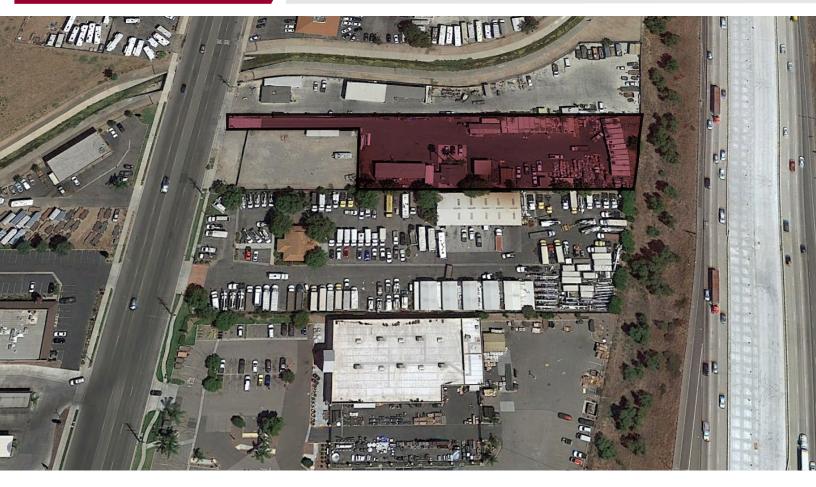

## ±1.29 ACRE CONSTRUCTION YARD

2259 HAMNER AVENUE, NORCO, CA 92860

## **PROPERTY FEATURES**

- ±1,000 SF Office/House & ±400 SF Office Trailer
- Great Construction Yard
- Fully Fenced & Secured
- Separate Offices & Pole Sheds
- Norco Auto Mall Specific Plan Zoning
- Currently Approved for a Contractors Yard
- Close Proximity to I-15 & 91 FWY