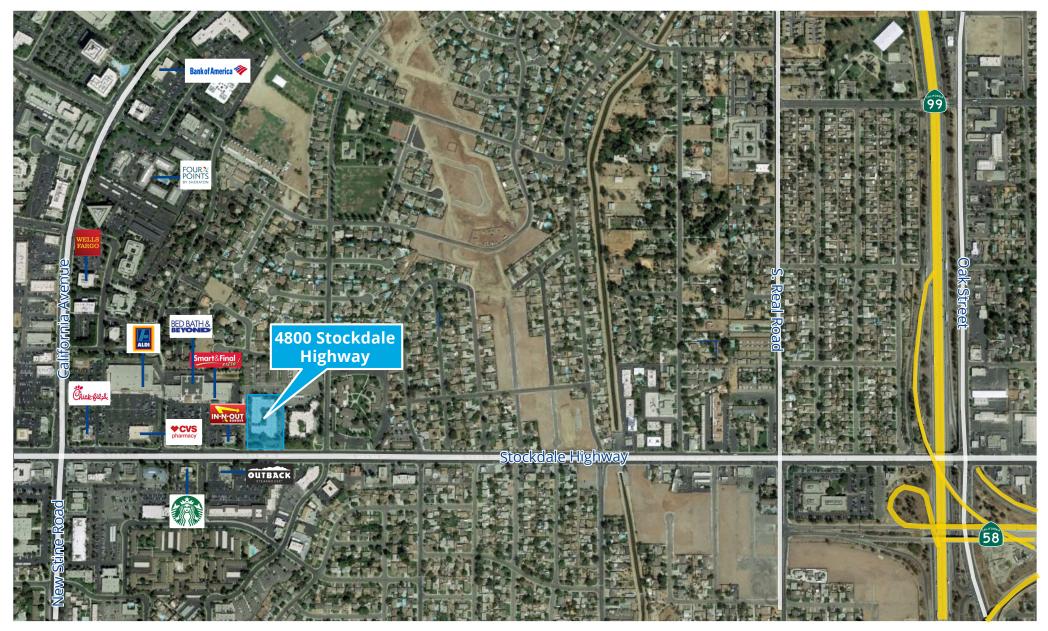

## Location Aerial

This document/email has been prepared by Colliers for advertising and general information only. Colliers makes no guarantees, representations or warranties of any kind, expressed or implied, regarding the information including, but not limited to, warranties of content, accuracy and reliability. Any interested party should undertake their own inquiries as to the accuracy of the information. Colliers excludes unequivocally all inferred or implied terms, conditions and warranties arising out of this document and excludes all liability for loss and damages arising there from. This publication is the copyrighted property of Colliers and /or its licensor(s). © 2024. All rights reserved. This communication is not intended to cause or induce breach of an existing listing agreement

## **Property Information**

4800 Stockdale Highway is located in the heart of the Southwest office market within walking distance to Starbucks, Bed, Bath and Beyond, In & Out Burger, Chick-fil-A, Outback Steakhouse and Smart & Final.