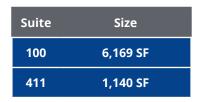

## **Availability**

| Suite 100 | \$1.55/SF (Excluding Utilities)  | 6,169 SF - Available Now |
|-----------|----------------------------------|--------------------------|
| Suite 411 | \$2,275/mo (Including Utilities) | 1,140 SF - Move-in Ready |