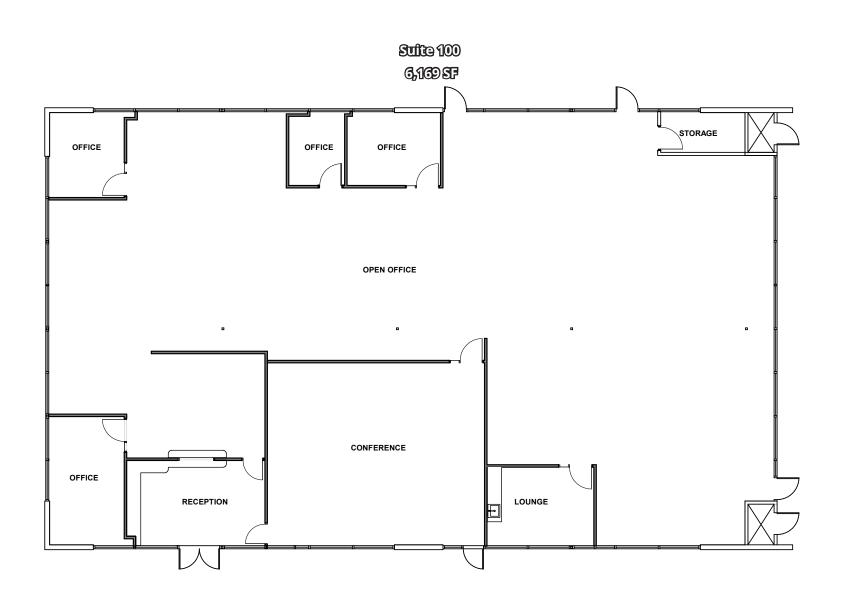

# Floor Plans

## **Availability**

| Suite 100 | \$1.55/SF (Excluding Utilities)  | 6,169 SF - Available Now |
|-----------|----------------------------------|--------------------------|
| Suite 411 | \$2,275/mo (Including Utilities) | 1,140 SF - Move-in Ready |