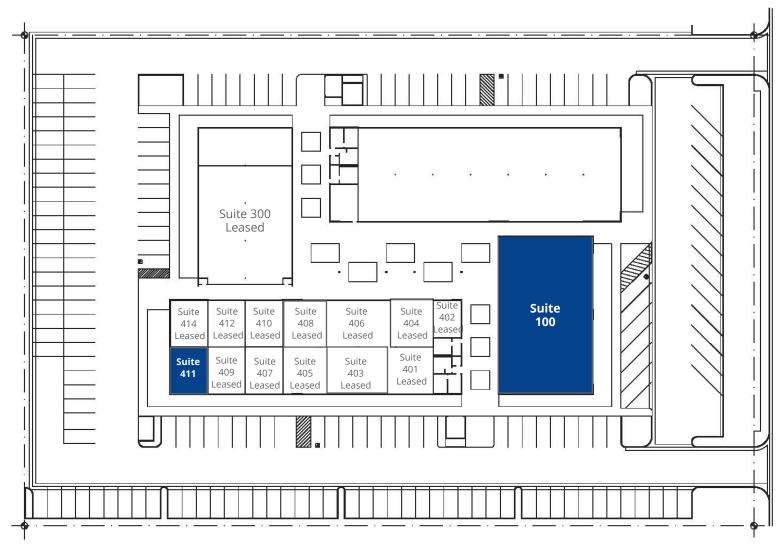

------------------------|
| Suite 411 | \$2,275/mo (Including Utilities) | 1,140 SF - Move-in Ready |

makes no guarantees, representations or warranties of any kind, expressed or implied, regarding the information including, but not limited to, warranties of content, accuracy and reliability. Any interested party should undertake their own inquiries as to the accuracy of the information. Colliers excludes unequivocally all inferred or implied terms, conditions and warranties arising out of this document and excludes all liability for loss and damages arising there from. This publication is the copyrighted property of Colliers and /or its licensor(s). © 2024. All rights reserved. This communication is not intended to cause or induce breach of an existing listing agreement

## Site Plan





# Floor Plans



# Floor Plans

Suite 411 1,140 SF



## Location Aerial



This document/email has been prepared by Colliers for advertising and general information only. Colliers makes no guarantees, representations or warranties of any kind, expressed or implied, regarding the information including, but not limited to, warranties of content, accuracy and reliability. Any interested party should undertake their own inquiries as to the accuracy of the information. Colliers excludes unequivocally all inferred or implied terms, conditions and warranties arising out of this document and excludes all liability for loss and damages arising there from. This publication is the copyrighted property of Colliers and /or its licensor(s). © 2024. All rights reserved. This communication is not inten