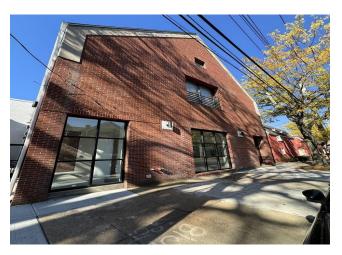

## For Lease - 360 SF Available 98 Olive Street, New Haven, CT 06511

Built in 1900 360 SF - \$2,200/mo plus util

- Perfect Space for Retail / **Coffee Shop / Professional** Office
- Located in Newly Renovated **Residential Building**
- Beautiful, Walkable **Neighborhood with Abundant Foot Traffic**
- Off-Street Parking Available for a Fee

### 98 Olive Street, New Haven, CT 06511