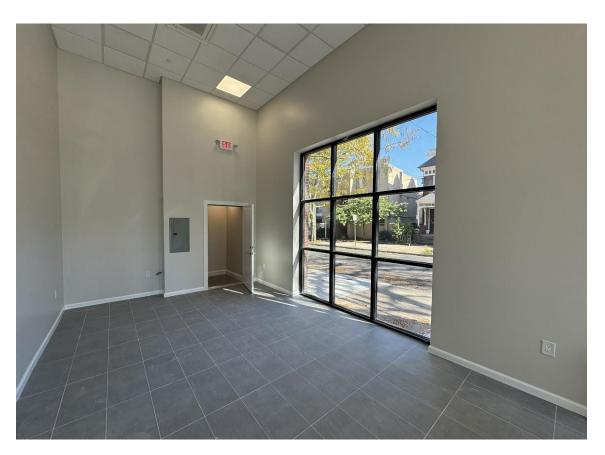

## For Lease - 360 SF Available 98 Olive Street, New Haven, CT 06511

Built in 1900 360 SF - \$2,200/mo plus util

- Perfect Space for Retail / **Coffee Shop / Professional** Office
- Located in Newly Renovated **Residential Building**
- Beautiful, Walkable **Neighborhood with Abundant Foot Traffic**
- Off-Street Parking Available for a Fee

#### Comments:

- Perfect for retail, coffee shop, or professional office
- Beautiful, walkable neighborhood hosts lots of foot traffic.
- Located in a newly renovated residential building.
- Additional Off-Street Parking available for a fee.