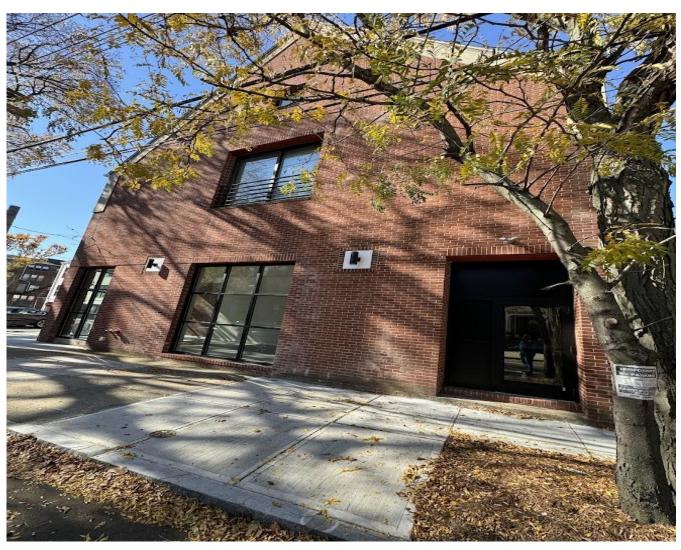

### 98 Olive Street, New Haven, CT 06511

## For Lease - 360 SF Available 98 Olive Street, New Haven, CT 06511

Built in 1900 360 SF - \$2,200/mo plus util

- Perfect Space for Retail / **Coffee Shop / Professional** Office
- Located in Newly Renovated **Residential Building**
- Beautiful, Walkable **Neighborhood with Abundant Foot Traffic**
- Off-Street Parking Available for a Fee

#### Comments:

- Perfect for retail, coffee shop, or professional office
- Beautiful, walkable neighborhood hosts lots of foot traffic.
- Located in a newly renovated residential building.
- Additional Off-Street Parking available for a fee.