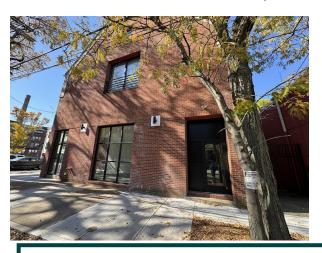

## For Lease - 360 SF Available 98 Olive Street, New Haven, CT 06511

Built in 1900 360 SF - \$2,200/mo plus util

- Perfect Space for Retail / **Coffee Shop / Professional** Office
- Located in Newly Renovated **Residential Building**
- Beautiful, Walkable **Neighborhood with Abundant Foot Traffic**
- Off-Street Parking Available for a Fee

### 98 Olive Street, New Haven, CT 06511