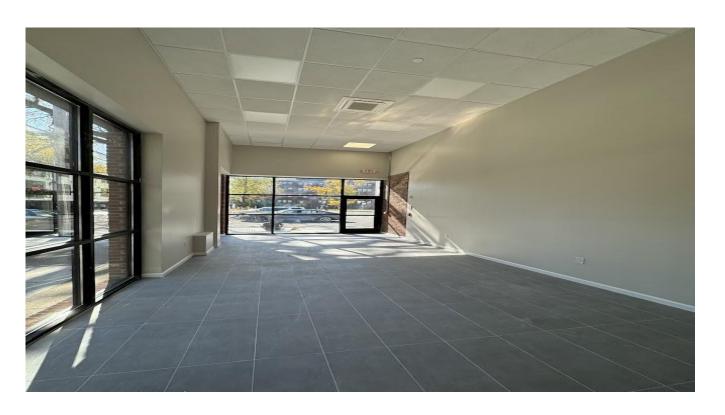

## For Lease - 360 SF Available 98 Olive Street, New Haven, CT 06511

Built in 1900 360 SF - \$2,200/mo plus util

- Perfect Space for Retail / **Coffee Shop / Professional** Office
- Located in Newly Renovated **Residential Building**
- Beautiful, Walkable **Neighborhood with Abundant Foot Traffic**
- Off-Street Parking Available for a Fee

#### Comments:

- Perfect for retail, coffee shop, or professional office
- Beautiful, walkable neighborhood hosts lots of foot traffic.
- Located in a newly renovated residential building.
- Additional Off-Street Parking available for a fee.