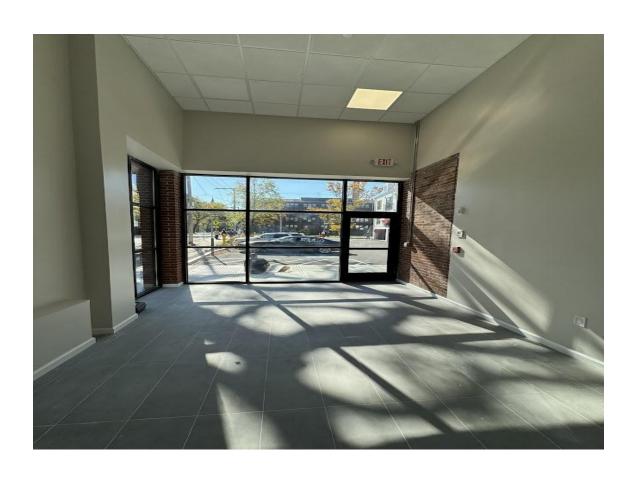

## For Lease - 360 SF Available 98 Olive Street, New Haven, CT 06511

Built in 1900 360 SF - \$2,200/mo plus util

- Perfect Space for Retail / **Coffee Shop / Professional** Office
- Located in Newly Renovated **Residential Building**
- Beautiful, Walkable **Neighborhood with Abundant Foot Traffic**
- Off-Street Parking Available for a Fee

#### Comments:

- Perfect for retail, coffee shop, or professional office
- Beautiful, walkable neighborhood hosts lots of foot traffic.
- Located in a newly renovated residential building.
- Additional Off-Street Parking available for a fee.