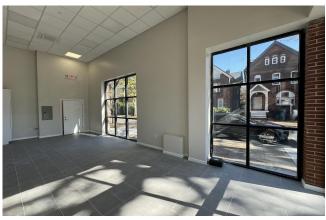

## For Lease - 360 SF Available 98 Olive Street, New Haven, CT 06511

Built in 1900 360 SF - \$2,200/mo plus util

- Perfect Space for Retail / **Coffee Shop / Professional** Office
- Located in Newly Renovated **Residential Building**
- Beautiful, Walkable **Neighborhood with Abundant Foot Traffic**
- Off-Street Parking Available for a Fee

#### Comments:

- Perfect for retail, coffee shop, or professional office
- Beautiful, walkable neighborhood hosts lots of foot traffic.
- Located in a newly renovated residential building.
- Additional Off-Street Parking available for a fee.