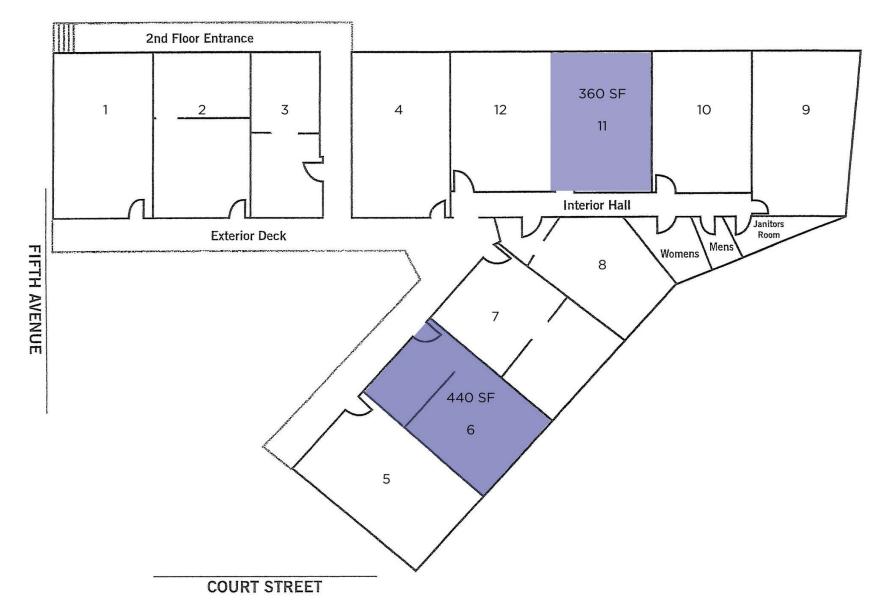

#### PROPERTY DESCRIPTION

Discover the perfect space to elevate your business at this well-appointed property. Suite 6 offers an exterior deck presence with 440+/- SF office or studio space, while Suite 11 provides a comfortable 360+/- SF area, both including water, PG&E, and garbage for ultimate convenience. With attractive leasing rates of \$775 and \$925 per month respectively, these suites are ideal for dynamic professionals seeking a prime location in San Rafael. While the property is not elevator served, it offers a practical and cost-effective solution for a variety of business needs. Embrace the opportunity to thrive in these thoughtfully designed spaces.

#### **STEVE EASLEY**

CA LIC #00378205 (415) 762-8074 steve@meridiancommercial.com

Floor Plans