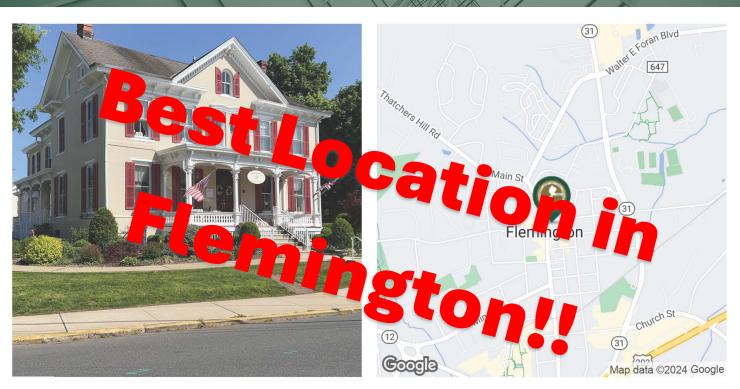

#### **PROPERTY OVERVIEW**

Discover the bustling charm of Flemington, NJ, where 2 Main Street, located just minutes from Routes 202 and 31, awaits your retail, restaurant or office use.

Nestled in the heart of Hunterdon County, this historic town offers a blend of small-town ambiance and modern conveniences.

Located in the picturesque downtown which features specialty shops, cozy cafes, and local boutiques.

Engage with the vibrant community at the bustling Stangl Factory and Flemington Farmer's Market.

The site is steps from the Main Street Redevelopment, which includes a 100+ room hotel, as well as an abundance of retail, apartments and office space.

With its prime location and thriving local scene, 2 Main Street presents an exciting opportunity for retail, office and many additional uses.