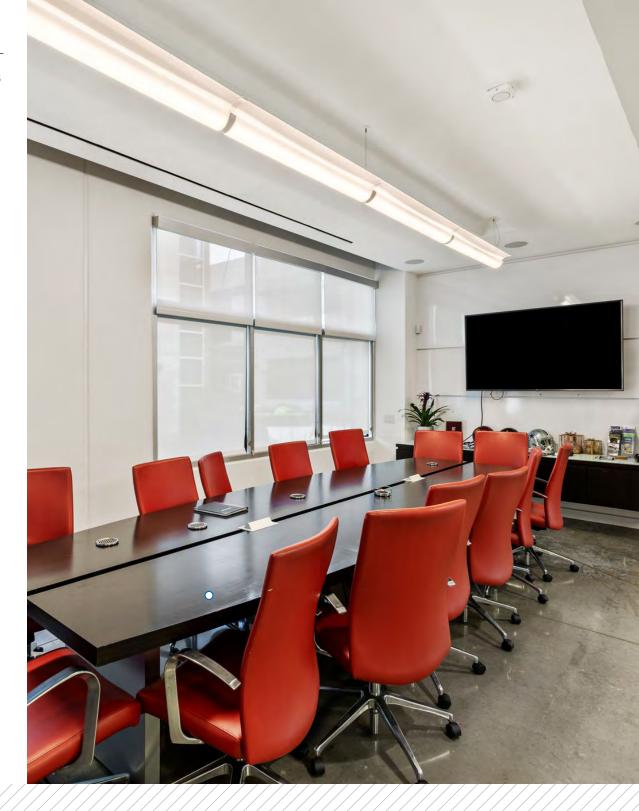

Renovated creative office with open ceiling, polished concrete, and laminate floors

Private offices featuring glass walls and enhanced with sliding glass doors

Spacious ground-level storage offers opportunities for office space expansion

Beautifully designed with above-standard improvements throughout

Explore Torrance's food and brewery culture within a convenient 5-10 minute drive

1 mp

1

D

1 AL