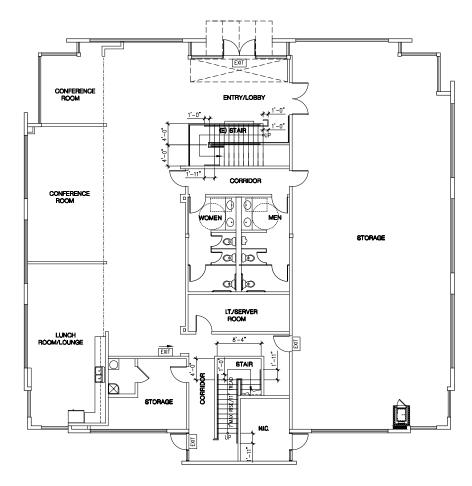

## OFFICE DETAILS

**RENTABLE SQUARE FEET** 11,620 RSF

LAND 127,429 SF (2.93 Acres)

**STORIES** Two, Stairs Only

**TENANCY** Single Tenant

**BUILDING LAYOUT** 1st Floor | Conference, Kitchen, Storage, Restrooms 2nd Floor | Private Offices, Bullpen, Kitchenette

## FLOOR PLANS

FIRST FLOOR

SECOND FLOOR