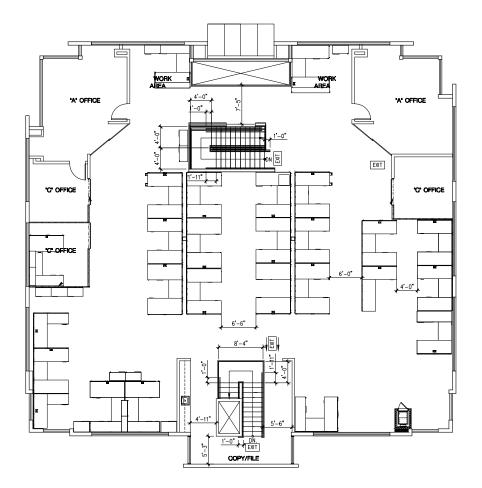

## OFFICE DETAILS

**RENTABLE SQUARE FEET** 11,620 RSF

LAND 127,429 SF (2.93 Acres)

**STORIES** Two, Stairs Only

**TENANCY** Single Tenant

**BUILDING LAYOUT** 1st Floor | Conference, Kitchen, Storage, Restrooms 2nd Floor | Private Offices, Bullpen, Kitchenette

## FLOOR PLANS

FIRST FLOOR

SECOND FLOOR