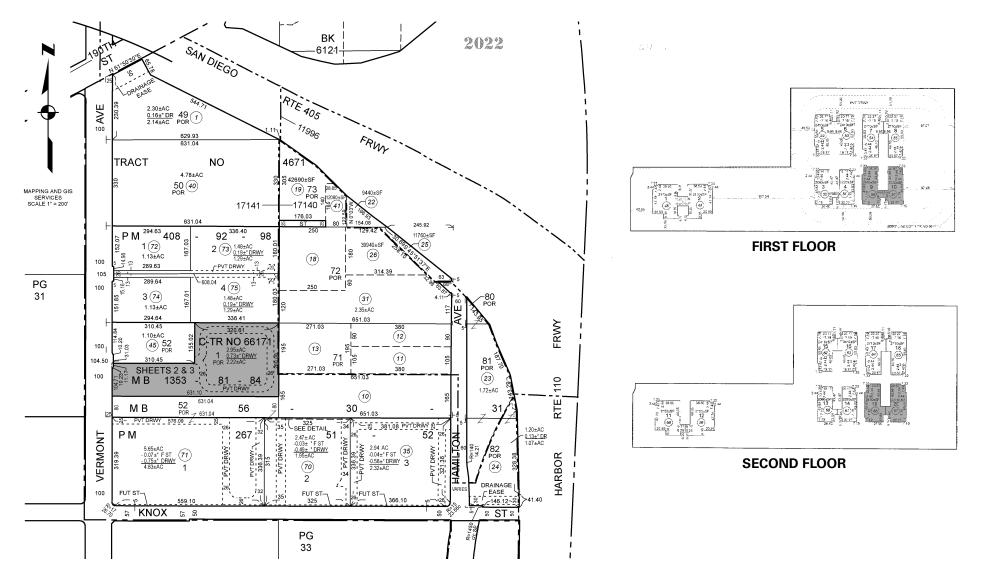

## FLOOR PLANS

FIRST FLOOR

SECOND FLOOR

## OFFICE DETAILS

**RENTABLE SQUARE FEET** 11,620 RSF

LAND 127,429 SF (2.93 Acres)

**STORIES** Two, Stairs Only

**TENANCY** Single Tenant

**BUILDING LAYOUT** 1st Floor | Conference, Kitchen, Storage, Restrooms 2nd Floor | Private Offices, Bullpen, Kitchenette