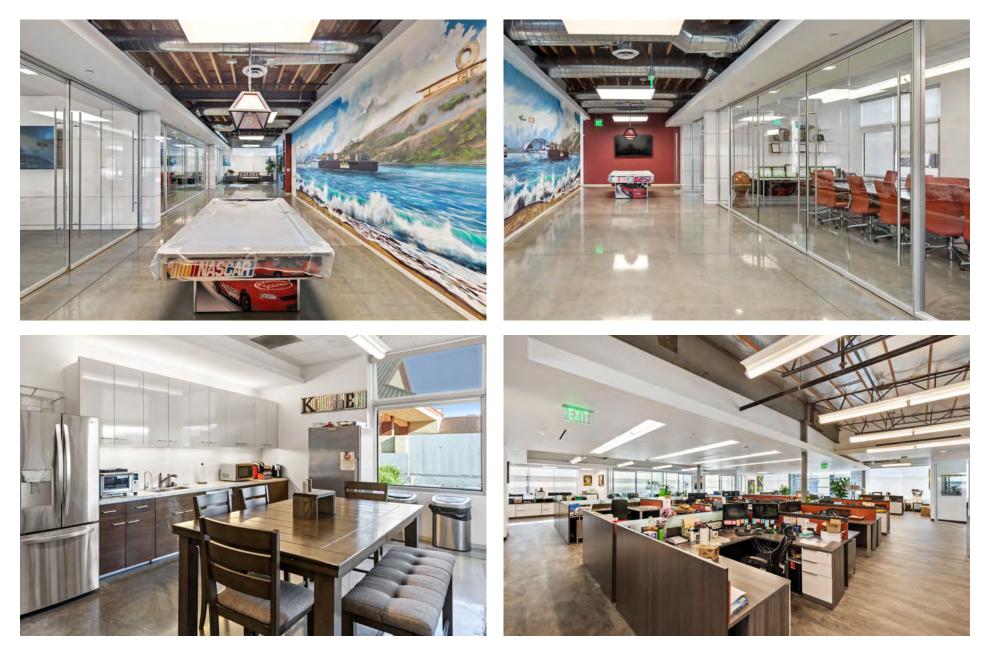

Renovated creative office with open ceiling, polished concrete, and laminate floors

Private offices featuring glass walls and enhanced with sliding glass doors

Spacious ground-level storage offers opportunities for office space expansion

Beautifully designed with above-standard improvements throughout

Explore Torrance's food and brewery culture within a convenient 5-10 minute drive

1 mp

1

D

1 AL