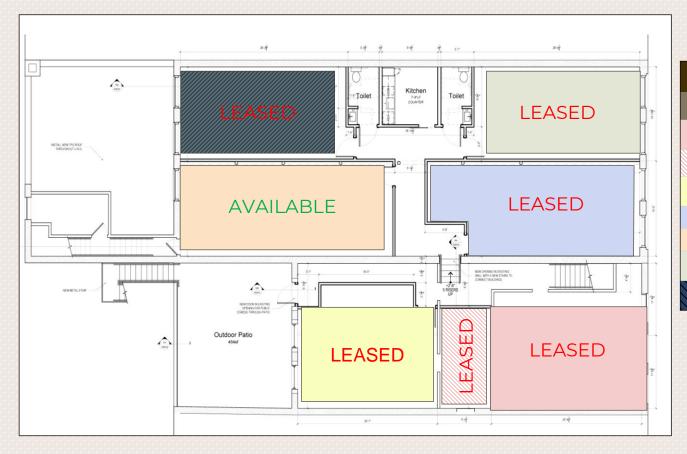

# The Mercantile

Fort Mill growth rate faster rate than any other Charlotte Suburb

Fort Mill / Tega Cay ranks tenth in "SC highest income per capita"

20 miles from downtown Charlotte

| The Mercantile |                                                     |     |              |            |  |  |  |
|----------------|-----------------------------------------------------|-----|--------------|------------|--|--|--|
|                | Suite                                               | SF  | Туре         | Monthly    |  |  |  |
| 201            | Chris Spearman-<br>State Farm<br>Fort Mill Economic | 478 | Main Street  | Leased     |  |  |  |
| 201A           | Partners<br>Tim Lavender                            | -   | Main Street  | Leased     |  |  |  |
| 202            | Photography                                         | 573 | Patio Facing | Leased     |  |  |  |
| 203            | Tied & Two                                          | 500 | Main Street  | Leased     |  |  |  |
| 204            | AVAILABLE                                           | 536 | Interior     | \$2,100.00 |  |  |  |
| 205            | Kimberly Magette<br>Group<br>Ross Nesbit            | 413 | Main Street  | Leased     |  |  |  |
| 206            | Agencies                                            | 413 | Interior     | Leased     |  |  |  |