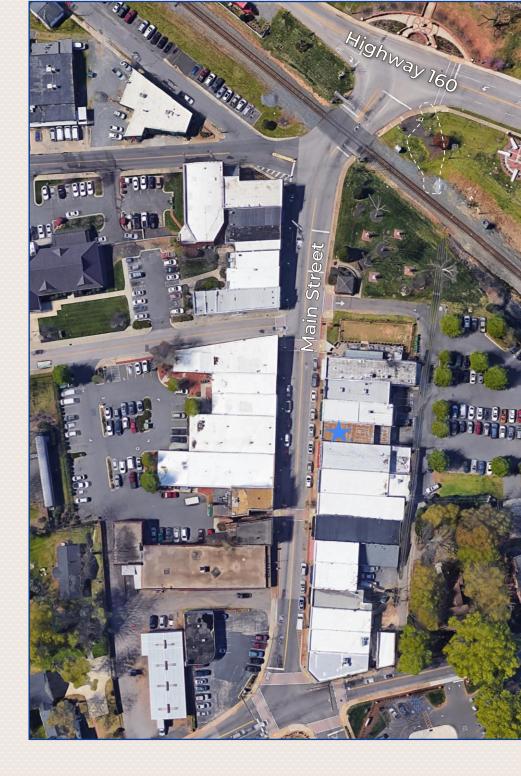

## 219 221 Main Street | 2<sup>nd</sup> floor Executive Suites

#### Downtown Fort Mill

### TRAFFIC COUNT: 9,600 AADT Route ID: SC-160 Main Line

| 2021 Demographics       | 1 mile    | 3 mile    | 5 mile    |
|-------------------------|-----------|-----------|-----------|
| EST. POPULATION         | 12,993    | 40,230    | 98,366    |
| EST. DAYTIME POPULATION | 7,334     | 38,839    | 203,702   |
| AVG. HOUSEHOLD INCOME   | \$100,246 | \$120,964 | \$103,344 |
|                         |           |           |           |

# **OFFICE** FOR LEASE

Rare downtown location on Main Street

 Newly renovated historical building

Private Stairwell Access with additional storage space.

Several downtown businesses and restaurants within walking distance