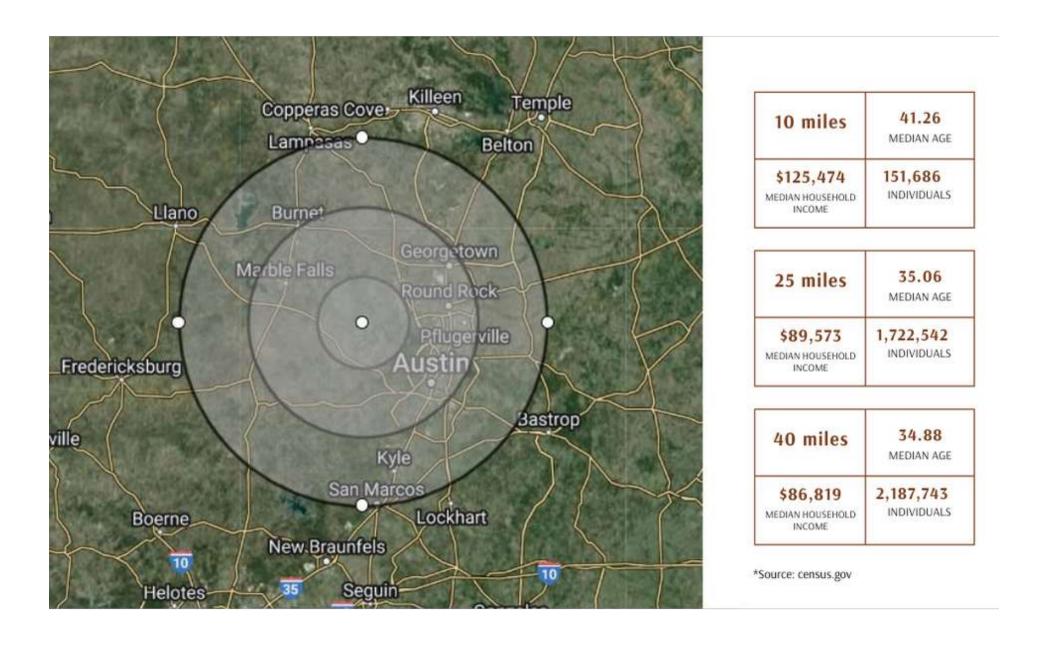

ty of businesses. The interior features high ceilings, plenty of natural light options, an open floor plan that allows for maximum flexibility and a kitchenette area. The property is suitable for a variety of uses, including office space, retail, or service-oriented businesses.

### **Location Overview**

The surrounding area is home to a diverse mix of businesses, providing an attractive location for foot traffic and easy access for clients and customers. Situated in a growing community with a strong local economy, this property is an excellent opportunity for businesses seeking a prime location to establish or expand their presence.

# **AERIAL SHOT**





# FRONTAGE & INTERIOR









# **EXTERIOR/PARKING**









## POINTS OF INTEREST & DRIVE TIMES





# **LOCATION MAPS**











## **DISCLAIMER**

### 20811 DAWN DRIVE



All materials and information received or derived from KW Commercial its directors, officers, agents, advisors, affiliates and/or any third party sources are provided without representation or warranty as to completeness, veracity, or accuracy, condition of the property, compliance or lack of compliance with applicable governmental requirements, developability or suitability, financial performance of the property, projected financial performance of the property for any party's intended use or any and all other matters.

Neither KW Commercial its directors, officers, agents, advisors, or affiliates makes any representation or warranty, express or implied, as to accuracy or completeness of the materials or information provided, derived, or receive