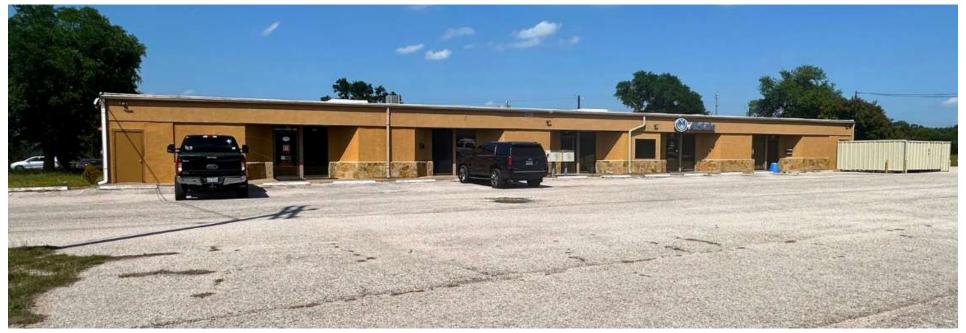

roperty offers multiple potential configurations to fit the needs of a variety of businesses. The interior features high ceilings, plenty of natural light options, an open floor plan that allows for maximum flexibility and a kitchenette area. The property is suitable for a variety of uses, including office space, retail, or service-oriented businesses.

### **Location Overview**

The surrounding area is home to a diverse mix of businesses, providing an attractive location for foot traffic and easy access for clients and customers. Situated in a growing community with a strong local economy, this property is an excellent opportunity for businesses seeking a prime location to establish or expand their presence.

# **AERIAL SHOT**





# FRONTAGE & INTERIOR









# **EXTERIOR/PARKING**









## POINTS OF INTEREST & DRIVE TIMES





# **LOCATION MAPS**











## **DISCLAIMER**

### 20811 DAWN DRIVE



All materials and information received or derived from KW Commercial its directors, officers, agents, advisors, affiliates and/or any third party sources are provided without representation or warranty as to completeness, veracity, or accuracy, condition of the property, compliance or lack of compliance with applicable governmental requirements, developability or suitability, financial performance of the property, projected financial performance of the property for any party's intended use or any and all other matters.

Neither KW Commercial its directors, officers, agents, advisors, or affiliates makes any representation or warranty, express or implied, as to accuracy o