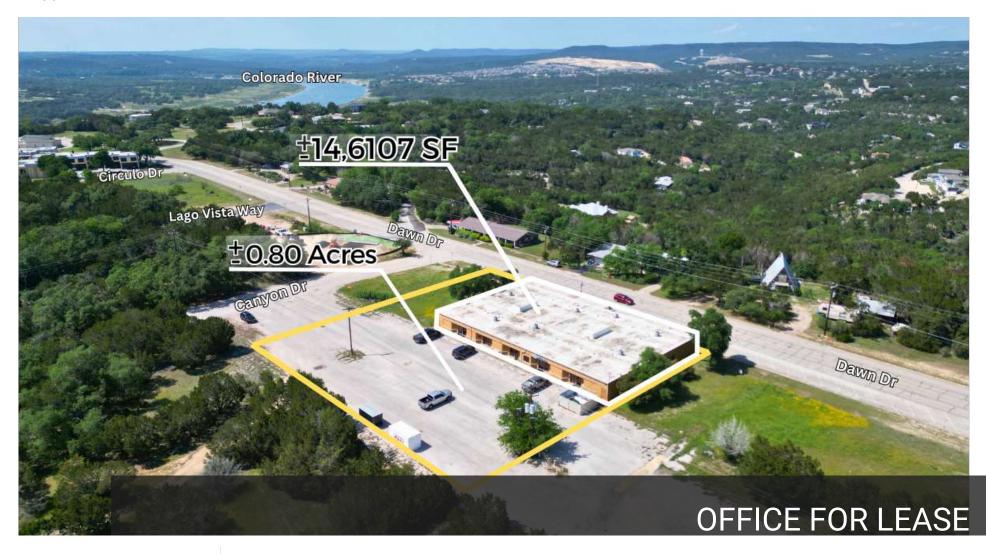

# **AERIAL SHOT**

### **Property Summary**

Lease Rate: Negostiable
Lot Size: +/- 0.80 Acres
Building SF: 14,610
Parking: 35 Plus

### **Property Overview**

Spacious and versatile commercial lease space available at 20811 Dawn Dr, Lago Vista,TX78645-5213. Located in a thriving business district, this property boasts ample parking and excellent visibility from the road. This property offers multiple potential configurations to fit the needs of a variety of businesses. The interior features high ceilings, plenty of natural light options, an open floor plan that allows for maximum flexibility and a kitchenette area. The property is suitable for a variety of uses, including office space, retail, or service-oriented businesses.