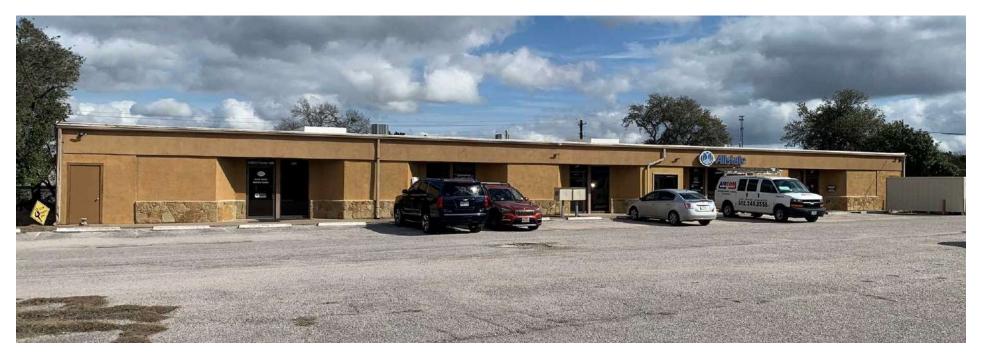

ssibility of errors, omissions, change of price, rental or other conditions, prior sale, lease or financing, or withdrawal without notice. We include projections, opinions, assumptions or estimates for example only, and they may not represent current or future performance of the property. You and your tax and legal advisors should conduct your own investigation of the property and transaction.

# **TABLE OF CONTENTS**

### 20811 DAWN DRIVE



### **JEFFREY SLANKER**

C: (512) 800-4886 jslanker@kw.com 617990, Texas

**Property Summary** 3 **Aerial Shot** 4 Frontage & Interior 5 Exterior/Parking 6 Points of Interest & Drive Times 7 **Location Maps** 8 Demographics 9 Disclaimer 10

KW COMMERCIAL - GLOBAL 1221 South MoPac Expressway Austin, TX 78746



## PROPERTY SUMMARY

20811 DAWN DRIVE





### **Property Summary**

Lease Rate: Negostiable
Lot Size: +/- 0.80 Acres
Building SF: 14,610
Parking: 35 Plus

### **Property Overview**

Spacious and versatile commercial lease space available at 20811 Dawn Dr, Lago Vista,TX78645-5213. Located in a thriving business district, this property boasts ample parking and excellent visibility from the road. This property offers multiple potential configurations to fit the needs of a variety of businesses. The interior features high ceilings, plenty of natural light options, an open floor plan that allows for maximum flexibility and a kitchenette area. The property is suitable for a variety of uses, including office space, retail, or service-oriented businesses.

### **Location Overview**

The surrounding area is home to a diverse mix of busin