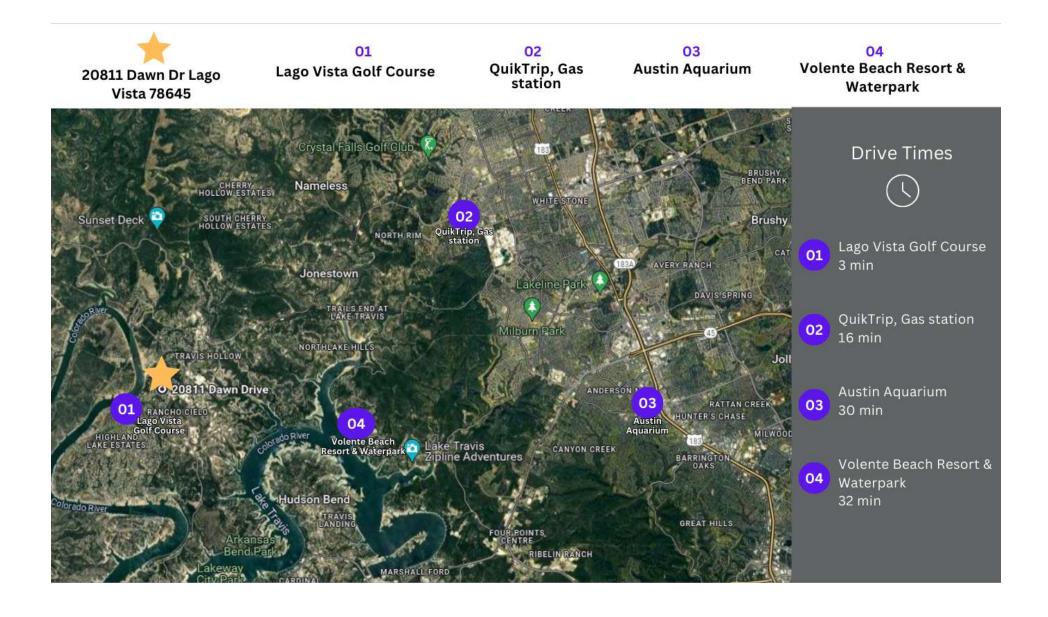

ons to fit the needs of a variety of businesses. The interior features high ceilings, plenty of natural light options, an open floor plan that allows for maximum flexibility and a kitchenette area. The property is suitable for a variety of uses, including office space, retail, or service-oriented businesses.

### **Location Overview**

The surrounding area is home to a diverse mix of businesses, providing an attractive location for foot traffic and easy access for clients and customers. Situated in a growing community with a strong local economy, this property is an excellent opportunity for businesses seeking a prime location to establish or expand their presence.

# **AERIAL SHOT**





# FRONTAGE & INTERIOR









# **EXTERIOR/PARKING**









## POINTS OF INTEREST & DRIVE TIMES





# **LOCATION MAPS**











## **DISCLAIMER**

### 20811 DAWN DRIVE



All materials and information received or derived from KW Commercial its directors, officers, agents, advisors, affiliates and/or any third party sources are provided without representation or warranty as to completeness, veracity, or accuracy, condition of the property, compliance or lack of compliance with applicable governmental requirements, developability or suitability, financial performance of the property, projected financial performance of the property for any party's intended use or any and all other matters.

Neither KW Commercial its directors, officers, agents, advisors, or affiliates makes any representation or warranty, express or implied, as to accuracy or completeness of the materials or informatio