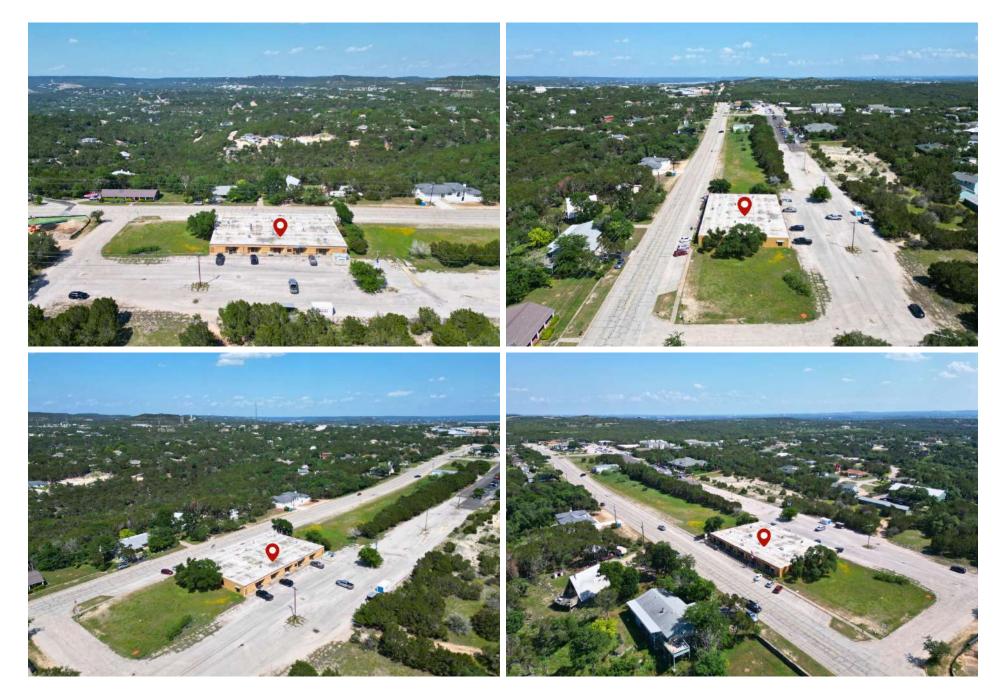

mple parking and excellent visibility from the road. This property offers multiple potential configurations to fit the needs of a variety of businesses. The interior features high ceilings, plenty of natural light options, an open floor plan that allows for maximum flexibility and a kitchenette area. The property is suitable for a variety of uses, including office space, retail, or service-oriented businesses.

### **Location Overview**

The surrounding area is home to a diverse mix of businesses, providing an attractive location for foot traffic and easy access for clients and customers. Situated in a growing community with a strong local economy, this property is an excellent opportunity for businesses seeking a prime location to establish or expand their presence.

# **AERIAL SHOT**





# FRONTAGE & INTERIOR









# **EXTERIOR/PARKING**









## POINTS OF INTEREST & DRIVE TIMES





# **LOCATION MAPS**











## **DISCLAIMER**

### 20811 DAWN DRIVE



All materials and information received or derived from KW Commercial its directors, officers, agents, advisors, affiliates and/or any third party sources are provided without representation or warranty as to completeness, veracity, or accuracy, condition of the property, compliance or lack of compliance with applicable governmental requirements, developability or suitability, financial performance of the property, projected financial performance of the property for any party's intended use or any and all other matters.

Neither KW Commercial its directors, officers, agents, advisors, or affiliates makes any repre