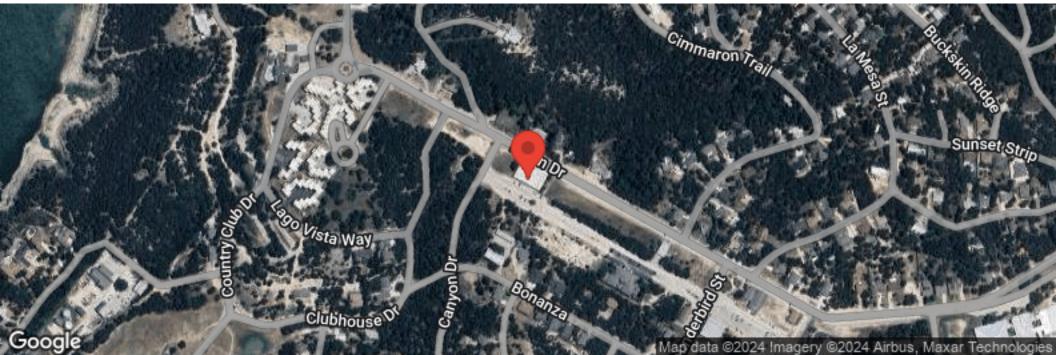

variety of businesses. The interior features high ceilings, plenty of natural light options, an open floor plan that allows for maximum flexibility and a kitchenette area. The property is suitable for a variety of uses, including office space, retail, or service-oriented businesses.

### **Location Overview**

The surrounding area is home to a diverse mix of businesses, providing an attractive location for foot traffic and easy access for clients and customers. Situated in a growing community with a strong local economy, this property is an excellent opportunity for businesses seeking a prime location to establish or expand their presence.

# **AERIAL SHOT**





# FRONTAGE & INTERIOR









# **EXTERIOR/PARKING**









## POINTS OF INTEREST & DRIVE TIMES





# **LOCATION MAPS**











## **DISCLAIMER**

### 20811 DAWN DRIVE



All materials and information received or derived from KW Commercial its directors, officers, agents, advisors, affiliates and/or any third party sources are provided without representation or warranty as to completeness, veracity, or accuracy, condition of the property, compliance or lack of compliance with applicable governmental requirements, developability or suitability, financial performance of the property, projected financial performance of the property for any party's intended use or any and all other matters.

Neither KW Commercial its directors, officers, agents, advisors, or affiliates makes any representation or warranty, express or implied, as to accuracy or completeness of the materials or information provided, derived, or r