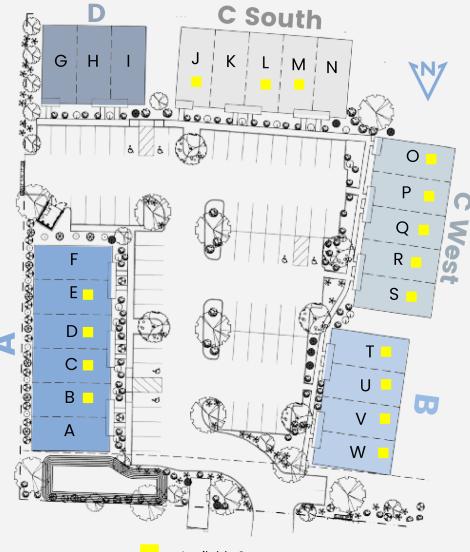

## Southern Loop OFFICE CONDOS

1923 SOUTHERN LOOP, SHREVEPORT, LA

318.222.8700

v\_03.15.23

| Bldg    | <u>Space</u> | <u>Size</u> | <u>Lease Rate</u>   | Monthly Rent | Sale Price   | Est. NNN Expenses | <u>Availability</u> |
|---------|--------------|-------------|---------------------|--------------|--------------|-------------------|---------------------|
| Α       |              | 6,000 SF    |                     |              |              |                   |                     |
| А       | А            | 1,000 SF    | \$25.80/SF (Annual) | \$2,150.00   | \$259,950.00 | 5.65/SF (Annual)  | Sold                |
| A       | В            | 1,000 SF    | \$25.80/SF (Annual) | \$2,150.00   | \$239,950.00 | 5.65/SF (Annual)  | Available           |
| Α       | С            | 1,000 SF    | \$25.80/SF (Annual) | \$2,150.00   | \$239,950.00 | 5.65/SF (Annual)  | Available           |
| Α       | D            | 1,000 SF    | \$25.80/SF (Annual) | \$2,150.00   | \$239,950.00 | 5.65/SF (Annual)  | Available           |
| Α       | E            | 1,000 SF    | \$25.80/SF (Annual) | \$2,150.00   | \$239,950.00 | 5.65/SF (Annual)  | Available           |
| А       | F            | 1,000 SF    | \$25.80/SF (Annual) | \$2,150.00   | \$259,950.00 | 5.65/SF (Annual)  | Sold                |
| D       |              | 3,000 SF    |                     |              |              |                   |                     |
| D       | G            | 1,000 SF    | \$25.80/SF (Annual) | \$2,150.00   | \$259,950.00 | 5.65/SF (Annual)  | Leased              |
| D       | Н            | 1,000 SF    | \$25.80/SF (Annual) | \$2,150.00   | \$239,950.00 | 5.65/SF (Annual)  | Leased              |
| D       | I            | 1,000 SF    | \$25.80/SF (Annual) | \$2,150.00   | \$259,950.00 | 5.65/SF (Annual)  | Leased              |
| C South |              | 5,000 SF    |                     |              |              |                   |                     |
| C South | J            | 1,000 SF    | \$25.80/SF (Annual) | \$2,150.00   | \$259,950.00 | 5.65/SF (Annual)  | Available           |
| C South | K            | 1,000 SF    | \$25.80/SF (Annual) | \$2,150.00   | \$239,950.00 | 5.65/SF (Annual)  | Leased              |
| C South | L            | 1,000 SF    | \$25.80/SF (Annual) | \$2,150.00   | \$239,950.00 | 5.65/SF (Annual)  | Available           |
| C South | М            | 1,000 SF    | \$25.80/SF (Annual) | \$2,150.00   | \$239,950.00 | 5.65/SF (Annual)  | Available           |
| C South | N            | 1,000 SF    | \$25.80/SF (Annual) | \$2,150.00   | \$259,950.00 | 5.65/SF (Annual)  | Pending             |
| C West  |              | 5,000 SF    |                     |              |              |                   |                     |
| C West  | 0            | 1,000 SF    | \$25.80/SF (Annual) | \$2,150.00   | \$259,950.00 | 5.65/SF (Annual)  | Available           |
| C West  | Р            | 1,000 SF    | \$25.80/SF (Annual) | \$2,150.00   | \$239,950.00 | 5.65/SF (Annual)  | Available           |
| C West  | Q            | 1,000 SF    | \$25.80/SF (Annual) | \$2,150.00   | \$239,950.00 | 5.65/SF (Annual)  | Available           |
| C West  | R            | 1,000 SF    | \$25.80/SF (Annual) | \$2,150.00   | \$239,950.00 | 5.65/SF (Annual)  | Available           |
| C West  | S            | 1,000 SF    | \$25.80/SF (Annual) | \$2,150.00   | \$259,950.00 | 5.65/SF (Annual)  | Available           |
| В       |              | 4,000 SF    |                     |              |              |                   |                     |
| В       | T            | 1,000 SF    | \$25.80/SF (Annual) | \$2,150.00   | \$259,950.00 | 5.65/SF (Annual)  | Available           |
| В       | U            | 1,000 SF    | \$25.80/SF (Annual) | \$2,150.00   | \$239,950.00 | 5.65/SF (Annual)  | Available           |
| В       | V            | 1,000 SF    | \$25.80/SF (Annual) | \$2,150.00   | \$239,950.00 | 5.65/SF (Annual)  | Available           |
| В       | W            | 1,000 SF    | \$25.80/SF (Annual) | \$2,150.00   | \$259,950.00 | 5.65/SF (Annual)  | Available           |