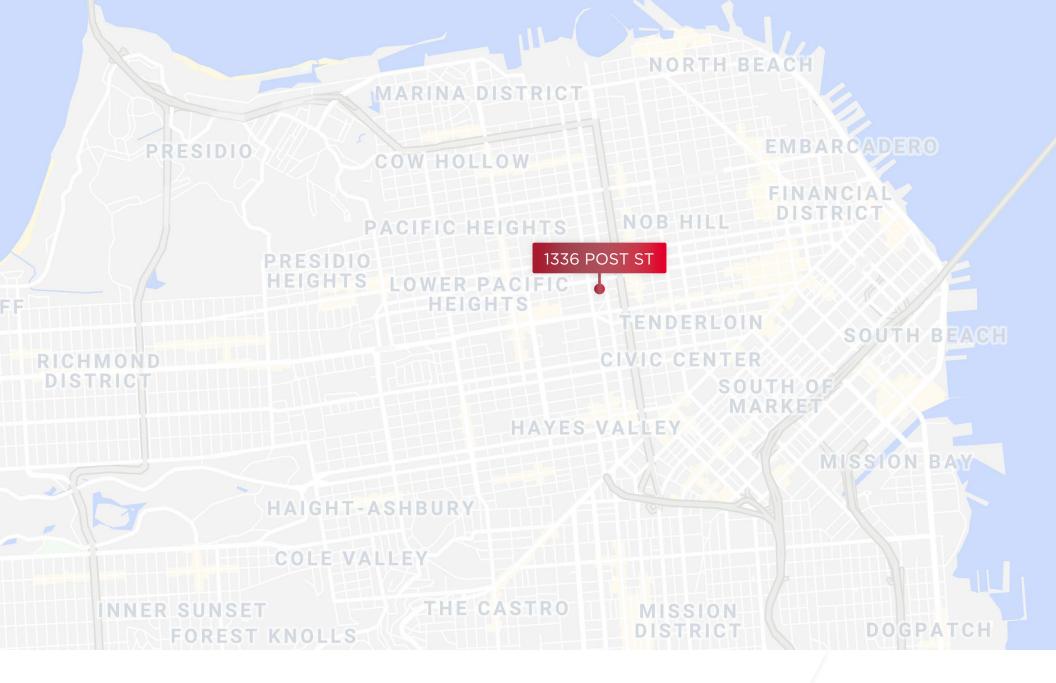

## 1336 Post St SAN FRANCISCO, CA

#### PROJECT HIGHLIGHTS

- 34,200 SF Available for Lease
- As high as 18' ceiling height
- On-site Parking: 72 parking spaces dedicated for retail tenant
- Drive-in delivery dock dedicated for retail tenant
- Centrally located and adjacent to the highest demographic neighborhoods in San Francisco - Pacific Heights, Hayes Valley, Nob Hill
- 1/2 block from new CPMC Hospital
- Seeking RETAIL Uses