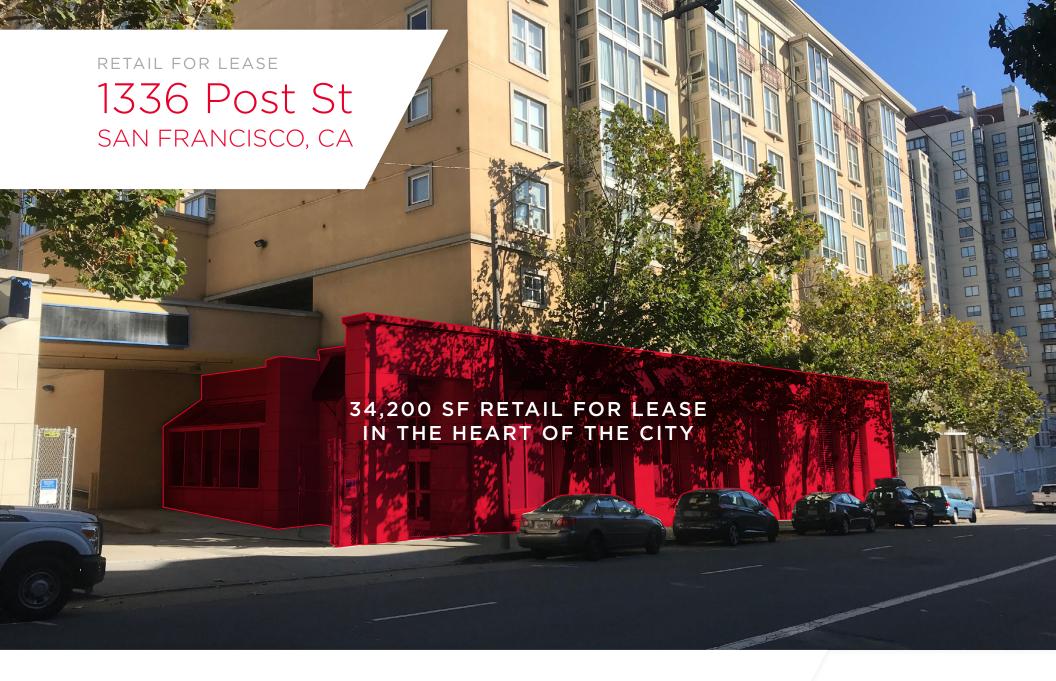

## 1336 Post St SAN FRANCISCO, CA

#### PROJECT HIGHLIGHTS

- 34,200 SF Available for Lease
- As high as 18' ceiling height
- On-site Parking: 72 parking spaces dedicated for retail tenant
- Drive-in delivery dock dedicated for retail tenant
- Centrally located and adjacent to the highest demographic neighborhoods in San Francisco - Pacific Heights, Hayes Valley, Nob Hill
- 1/2 block from new CPMC Hospital
- Seeking RETAIL Uses