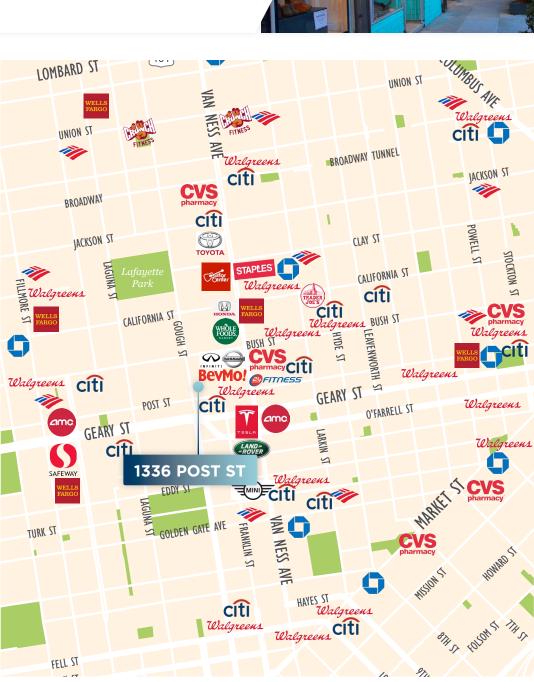

## 1336 Post St SAN FRANCISCO, CA

#### PROJECT HIGHLIGHTS

- 34,200 SF Available for Lease
- As high as 18' ceiling height
- On-site Parking: 72 parking spaces dedicated for retail tenant
- Drive-in delivery dock dedicated for retail tenant
- Centrally located and adjacent to the highest demographic neighborhoods in San Francisco - Pacific Heights, Hayes Valley, Nob Hill
- 1/2 block from new CPMC Hospital
- Seeking RETAIL Uses