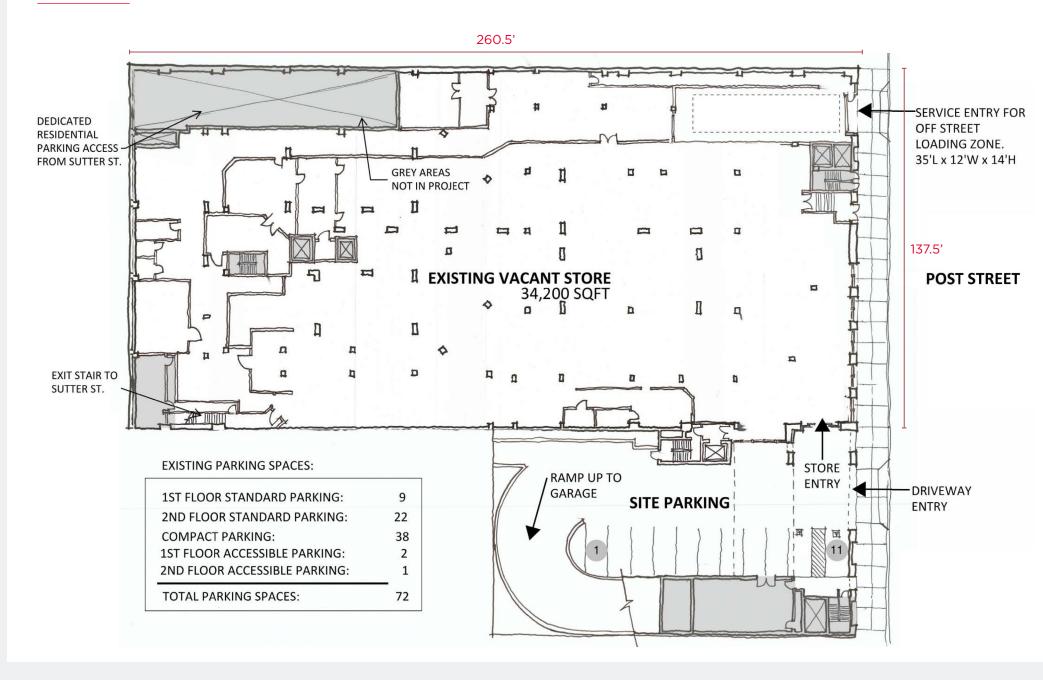

#### PROJECT HIGHLIGHTS

- 34,200 SF Available for Lease
- As high as 18' ceiling height
- On-site Parking: 72 parking spaces dedicated for retail tenant
- Drive-in delivery dock dedicated for retail tenant
- Centrally located and adjacent to the highest demographic neighborhoods in San Francisco - Pacific Heights, Hayes Valley, Nob Hill
- 1/2 block from new CPMC Hospital
- Seeking RETAIL Uses