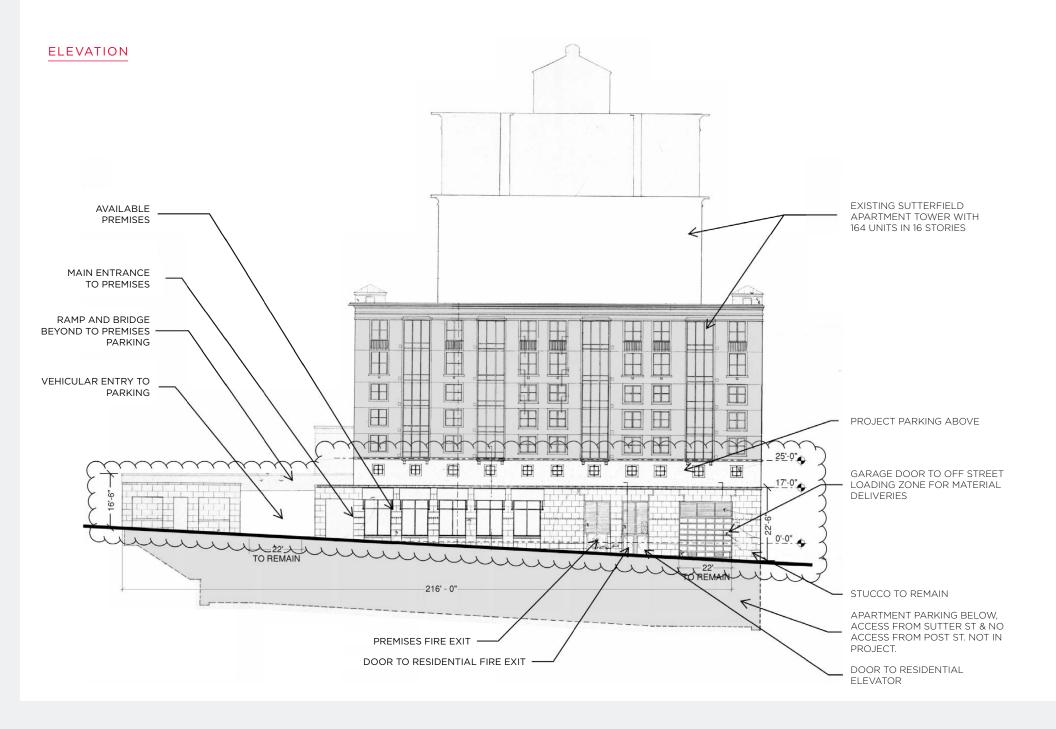

#### PROJECT HIGHLIGHTS

- 34,200 SF Available for Lease
- As high as 18' ceiling height
- On-site Parking: 72 parking spaces dedicated for retail tenant
- Drive-in delivery dock dedicated for retail tenant
- Centrally located and adjacent to the highest demographic neighborhoods in San Francisco - Pacific Heights, Hayes Valley, Nob Hill
- 1/2 block from new CPMC Hospital
- Seeking RETAIL Uses