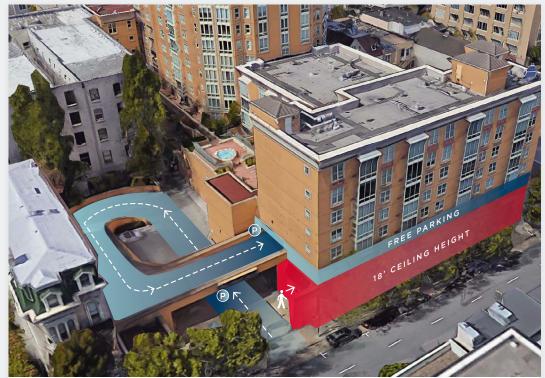

#### PROJECT HIGHLIGHTS

- 34,200 SF Available for Lease
- As high as 18' ceiling height
- On-site Parking: 72 parking spaces dedicated for retail tenant
- Drive-in delivery dock dedicated for retail tenant
- Centrally located and adjacent to the highest demographic neighborhoods in San Francisco - Pacific Heights, Hayes Valley, Nob Hill
- 1/2 block from new CPMC Hospital
- Seeking RETAIL Uses

Source: Esri 2018

EASY, **FREE PARKING** ABOVE THE STORE PREMISES

DRIVE-IN DOCK HIGH DELIVERY

18' CEILINGS IN THE HEART OF SAN FRANCISCO

RETAIL FOR LEASE