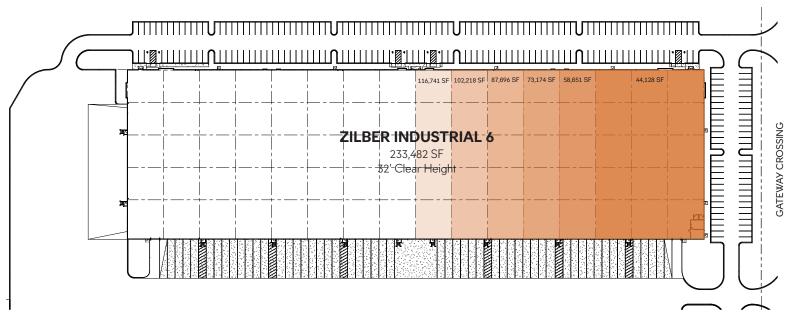

## **BUILDING** INFORMATION

| Available Space | 233,482 SF (Divisible)                    |
|-----------------|-------------------------------------------|
| Building Size   | 233,482 SF                                |
| Office Space    | To Suit                                   |
| Clear Height    | 32'-0"                                    |
| Car Parking     | 240 Spaces (Expandable)                   |
| Trailer Parking | 30 Spaces (On-Building)                   |
| Loading         | 24 Docks (Expandable)<br>2 Drive-In Doors |
| Bay Size        | 50'-0" x 55'-6"<br>60'-0" Speed Bay       |
| Fire Protection | ESFR System                               |
| Power           | 3,000 Amps (Expandable)                   |
| Lighting        | High Bay LED Fixtures                     |
| Construction    | Pre-Cast Panel                            |

# SITE PLAN

ZILBER PROPERTY GROUP 710 North Plankinton Avenue | Milwaukee, WI 53203 414-274-2623 | www.zilberpropertygroup.com MICHAEL KLEBER Director of Industrial Leasing 414-274-2628 | Michael.Kleber@Zilber.com