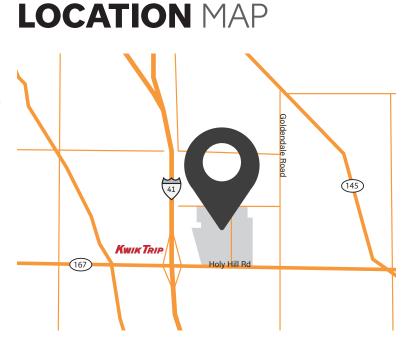

#### W210 N12995 Gateway Crossing Germantown, WI 53076

## **AREA** INFORMATION

Germantown Gateway Corporate Park is a 140-acre institutional-quality industrial park strategically located one mile east of the I-41 and Holy Hill/CTH 167 interchange in Germantown, Wisconsin (Washington County).

# TRAVEL TIMES

- 15 minutes to Zoo Interchange (I-94 & I-41)
- 20 minutes to Marquette Interchange (I-94 & I-43)
- 25 minutes to downtown Milwaukee
- 30 minutes to Milwaukee Mitchell International Airport