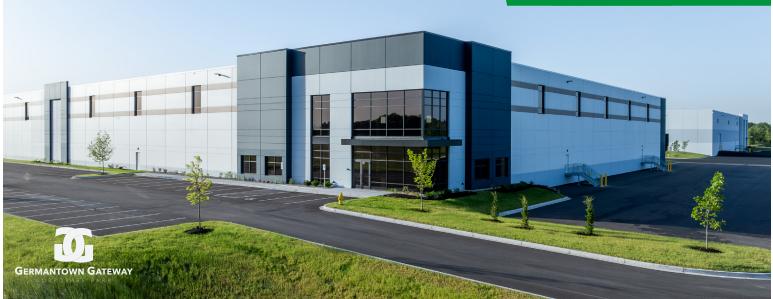

### ZILBER INDUSTRIAL 6

Germantown Gateway Corporate Park Germantown | Metro Milwaukee NW | I-41 Corridor

Zilber Industrial 6 is a functionally-designed, Class A speculative industrial facility, capable of accommodating a variety of manufacturing, distribution and e-commerce users.