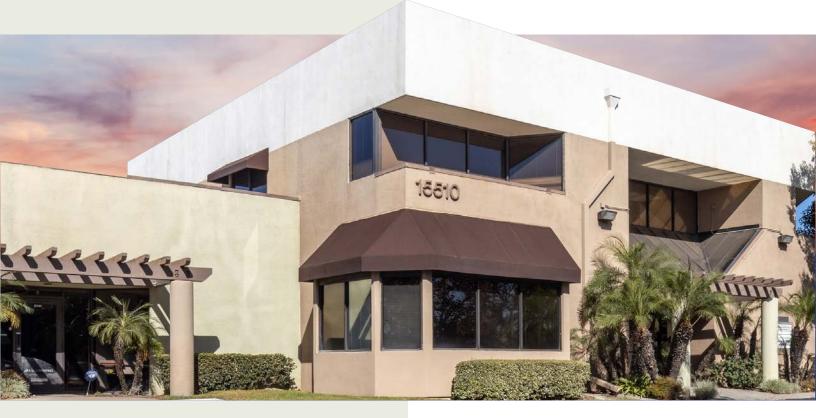

#### FOR LEASE

INDUSTRIAL/FLEX/OFFICE SUITES

ROCKFIELD BUSINESS CENTER
15500 - 15560
ROCKFIELD BLVD.

**IRVINE, CA 92618** 

### PROPERTY FEATURES

Renovated Industrial/ Flex/Office Suites

Suites from ±1,600 up to ±6,000 Square Feet

Ground Floor and Single Story Units

±14' - ±16' Ceilings

Ground Level Loading Doors

3:1,000 Parking Ratio Free Surface