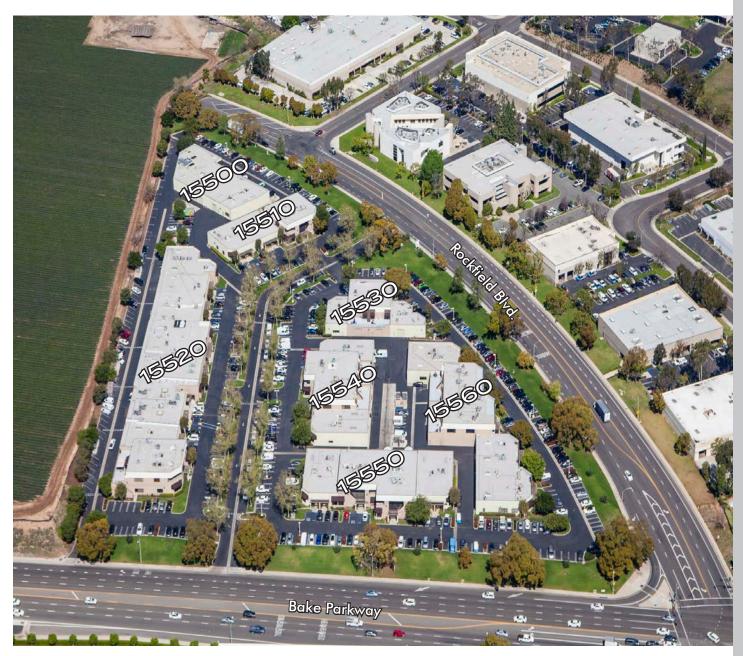

#### FOR LEASE

INDUSTRIAL/FLEX/OFFICE SUITES



ROCKFIELD BUSINESS CENTER
15500 - 15560
ROCKFIELD BLVD.

**IRVINE, CA 92618** 









### PROPERTY FEATURES



Renovated Industrial/ Flex/Office Suites



Suites from ±1,600 up to ±6,000 Square Feet



Ground Floor and Single Story Units



±14' - ±16' Ceilings



Ground Level Loading Doors



3:1,000 Parking Ratio Free Surface



Close to an Abundance of Retail & Dining Amenities



Easy Access to the 5, 405 and 133 Freeways Along with the 73 Toll Road



PROPERTY VIDEO







# SITE PLAN







## 15500 - 15560 ROCKFIELD BLVD.

**IRVINE, CA 92618** 





#### TYLER HALY

+1 949 725 8486 tyler.haly@cbre.com Lic. 01944023

#### **GREGG HALY**

+1 949 725 8632 gregg.haly@cbre.com Lic. 00937913



© 2022 CBRE, Inc. All rights reserved. This information has been obtained from sources believed reliable but has not been verified for accuracy or completeness. CBRE, Inc. makes no guarantee, representation or warranty and accepts no responsibility or liability as to the accuracy, completeness, or reliability of the information contained herein. You should conduct a careful, independent investigation of the property and verify all information. Any reliance on this information is solely at your own risk. CBRE and the CBRE logo are service marks of CBRE, Inc. All other marks displayed o