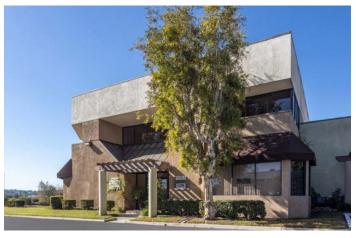

#### FOR LEASE

INDUSTRIAL/FLEX/OFFICE SUITES

ROCKFIELD BUSINESS CENTER
15500 - 15560
ROCKFIELD BLVD.

**IRVINE, CA 92618** 

### PROPERTY FEATURES

Renovated Industrial/ Flex/Office Suites

Suites from ±1,600 up to ±6,000 Square Feet

Ground Floor and Single Story Units

±14' - ±16' Ceilings

Ground Level Loading Doors

3:1,000 Parking Ratio Free Surface