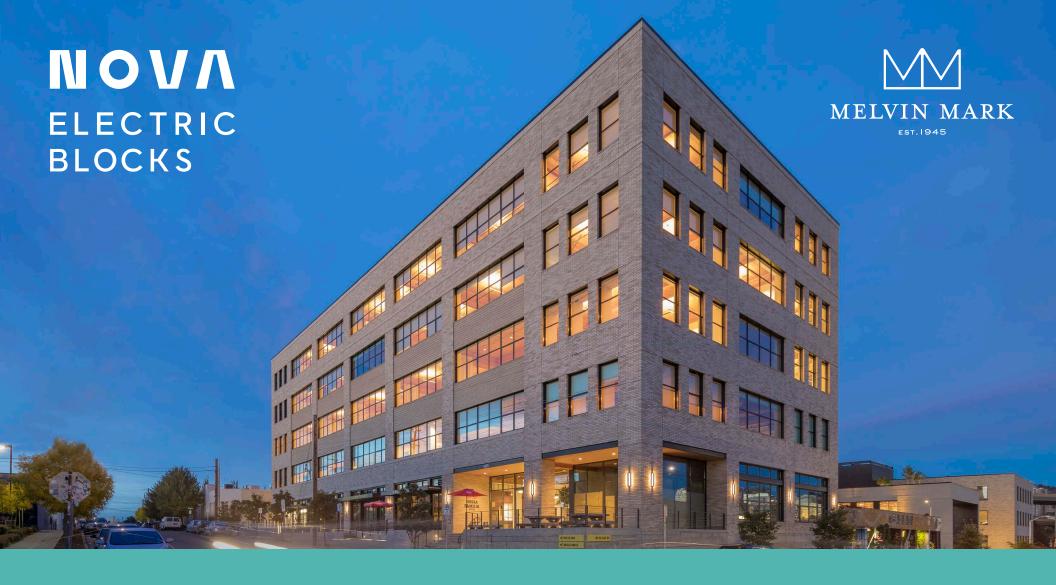

# For Lease

RESTAURANT SPACE 2,250 RSF AVAILABLE

1615 SE 3RD AVE PORTLAND, OR

One of the first large scale mass timber buildings in Portland

Designed to LEED standards with heavy timber construction

Fitness facility with showers & locker rooms for tenant use On-site amenities include Nossa Familia Coffee

Below grade and street level bike & car parking

Off street parking

Built to incorporate the remnants of the old burned down Taylor Electric warehouse, Nova is filled with light, art, and inspired businesses working to change the world, and the neighborhood, for the better.