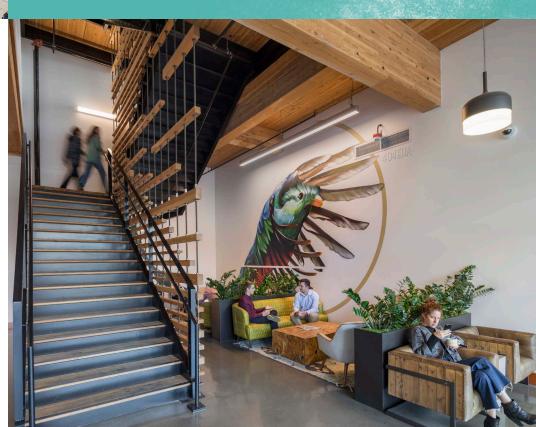

One of the first large scale mass timber buildings in Portland

Designed to LEED standards with heavy timber construction

Fitness facility with showers & locker rooms for tenant use On-site amenities include Nossa Familia Coffee

Below grade and street level bike & car parking

Off street parking

Built to incorporate the remnants of the old burned down Taylor Electric warehouse, Nova is filled with light, art, and inspired businesses working to change the world, and the neighborhood, for the better.