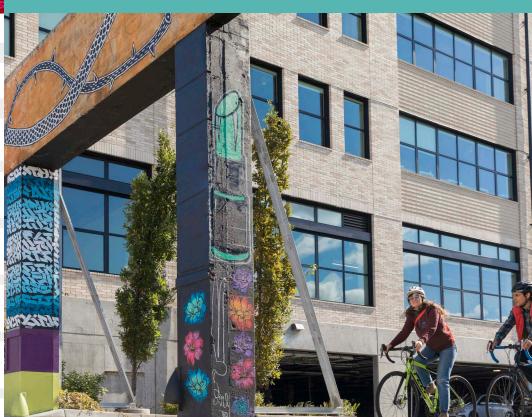

One of the first large scale mass timber buildings in Portland

Designed to LEED standards with heavy timber construction

Fitness facility with showers & locker rooms for tenant use On-site amenities include Nossa Familia Coffee

Below grade and street level bike & car parking

Off street parking

Built to incorporate the remnants of the old burned down Taylor Electric warehouse, Nova is filled with light, art, and inspired businesses working to change the world, and the neighborhood, for the better.

### **Transit Lines**

BUS LINES
PORTLAND STREETCAR

100 BIKE SCORE

80 TRANSIT SCORE

The graffiti walls of Nova and the game changers working behind them are the creative spark transforming Portland's Central Eastside.