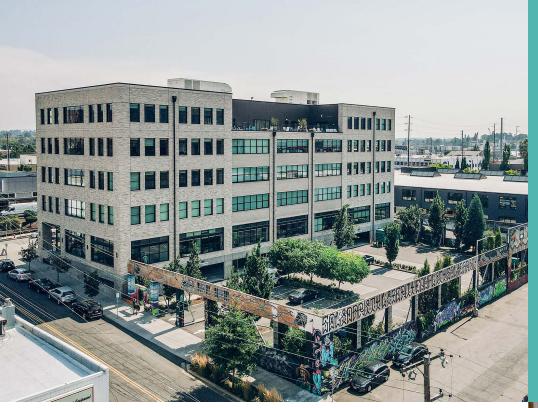

One of the first large scale mass timber buildings in Portland

Designed to LEED standards with heavy timber construction

Fitness facility with showers & locker rooms for tenant use On-site amenities include Nossa Familia Coffee

Below grade and street level bike & car parking

Off street parking

Built to incorporate the remnants of the old burned down Taylor Electric warehouse, Nova is filled with light, art, and inspired businesses working to change the world, and the neighborhood, for the better.

### **Transit Lines**

BUS LINES
PORTLAND STREETCAR

100 BIKE SCORE

80 TRANSIT SCORE

The graffiti walls of Nova and the game changers working behind them are the creative spark transforming Portland's Central Eastside.