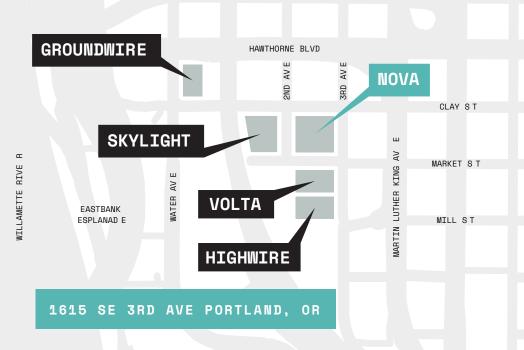

# For Lease

RESTAURANT SPACE 2,250 RSF AVAILABLE

1615 SE 3RD AVE PORTLAND, OR

NOVA ELECTRIC BLOCKS