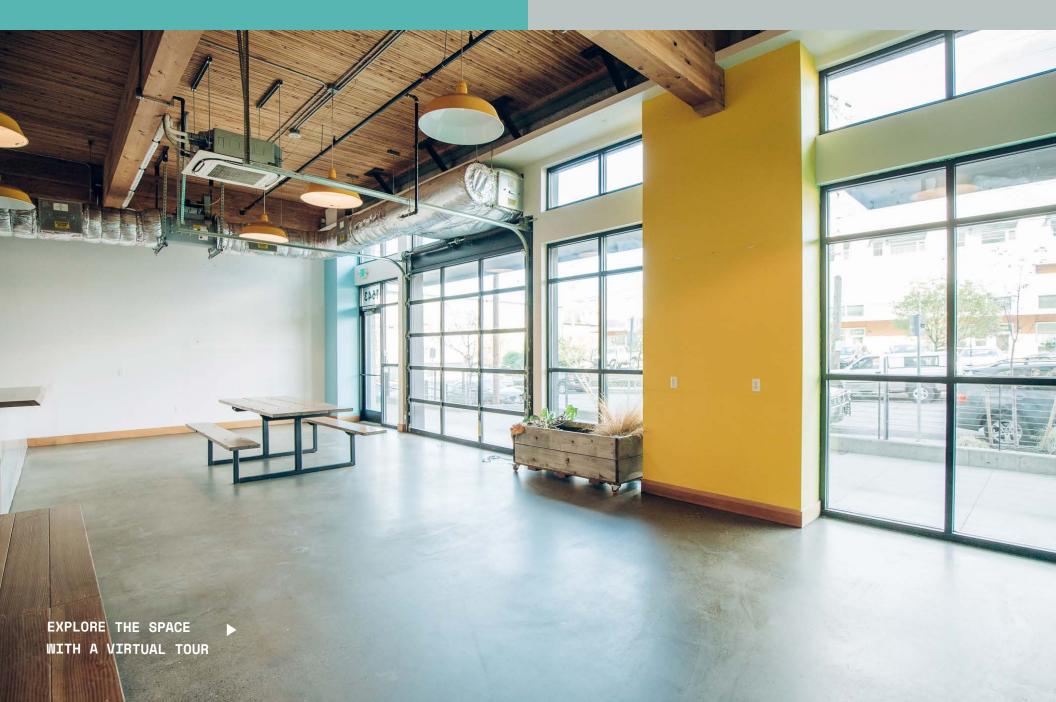

### SPACE HIGHLIGHTS

Turnkey second generation restaurant space

Type I hood, two walk-in coolers, grease interceptor, and common restrooms

Glass roll-up doors and outdoor seating available

EXPLORE THE SPACE WITH A VIRTUAL TOUR