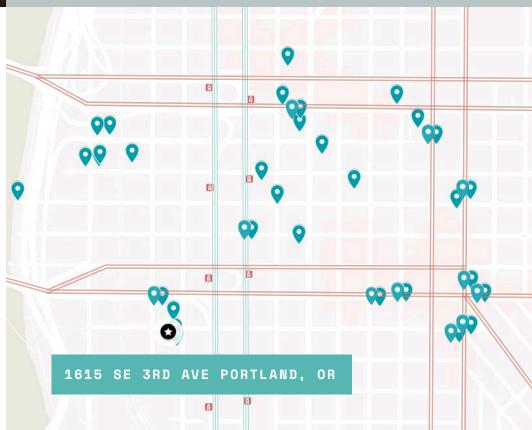

### WITHIN A 10-MINUTE WALK

45+ Restaurants/bars

10+ Coffee shops

20+ Retail shops

15+ Breweries

### Nearby

BUNK BAR

AFURI

LIVING HÄUS BREWERY
CLARKLEWIS
BOKE BOWL
SHALOM Y'ALL SE
SHERIDAN FRUIT CO
WAYFINDER
CARGO
GRAPE APE
WATER AVENUE COFFEE
EASTBANK ESPLANADE
REDD EAST EVENT SPACE
REJUVENATION