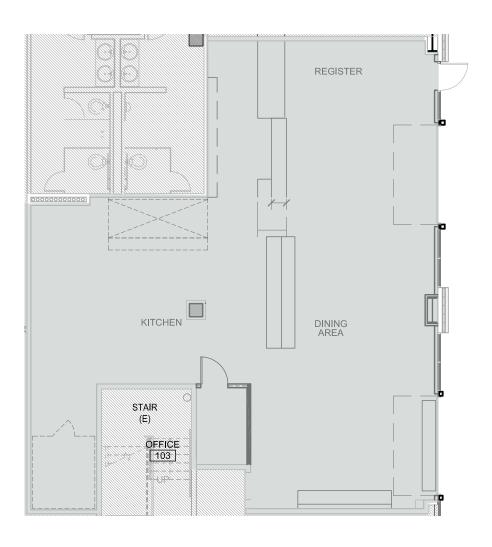

## Suite D 2,250 RSF (approx.)

### SPACE HIGHLIGHTS

Turnkey second generation restaurant space

Type I hood, two walk-in coolers, grease interceptor, and common restrooms

Glass roll-up doors and outdoor seating available

EXPLORE THE SPACE WITH A VIRTUAL TOUR