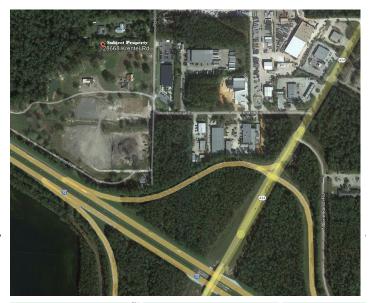

## 28668 Krentel Rd, Lacombe, LA 70445

Listing ID: 30869555 Status: Active

Property Type: Vacant Land For Lease
Possible Uses: Industrial, Office
Gross Land Area: 7,200 - 80,019 SF
Lease Rate: \$2.50 PSF (Annual)
Base Monthly Rent: \$1,500 - 16,670

### **Overview/Comments**

Up to 1.837 acres zoned for industrial type use. Will consider a build to suit, delivering a stabilized yard, or leasing the property as is.

Owner/Agent