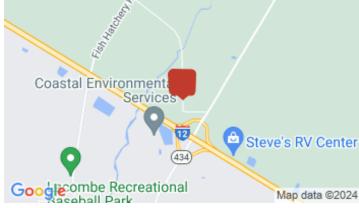

## 28668 Krentel Rd, Lacombe, LA 70445

Listing ID: 30869555 Status: Active

Property Type: Vacant Land For Lease
Possible Uses: Industrial, Office
Gross Land Area: 7,200 - 80,019 SF
Lease Rate: \$2.50 PSF (Annual)
Base Monthly Rent: \$1,500 - 16,670

### **Overview/Comments**

Up to 1.837 acres zoned for industrial type use. Will consider a build to suit, delivering a stabilized yard, or leasing the property as is.

Owner/Agent