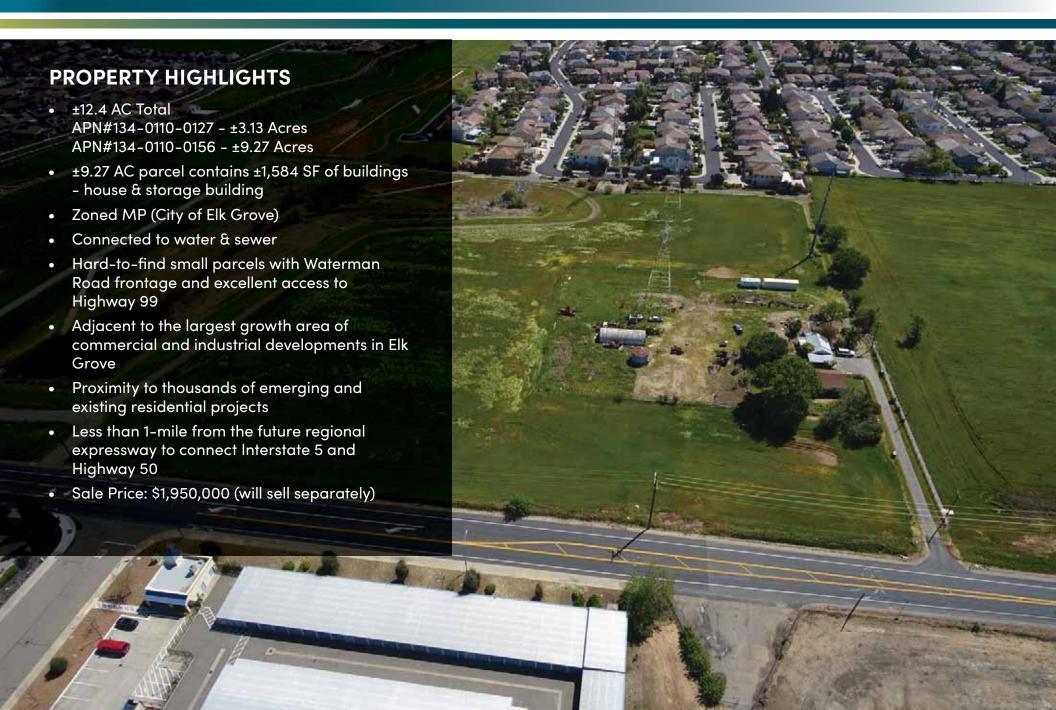

## INDUSTRIAL/ OFFICE LAND

ELK GROVE, CA

AVAILABLE FOR SALE

±12.4 ACRES OF INDUSTRIAL/OFFICE LAND (WILL SELL SEPARATELY)

ELK GROVE, CA

ELK GROVE, CA