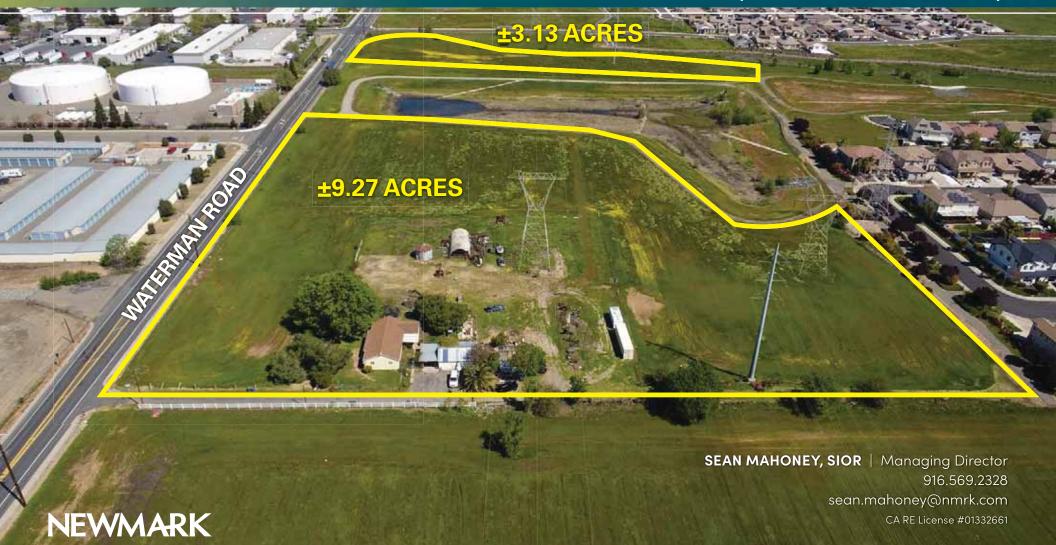

## INDUSTRIAL/ OFFICE LAND

ELK GROVE, CA

AVAILABLE FOR SALE

±12.4 ACRES OF INDUSTRIAL/OFFICE LAND (WILL SELL SEPARATELY)

ELK GROVE, CA

ELK GROVE, CA