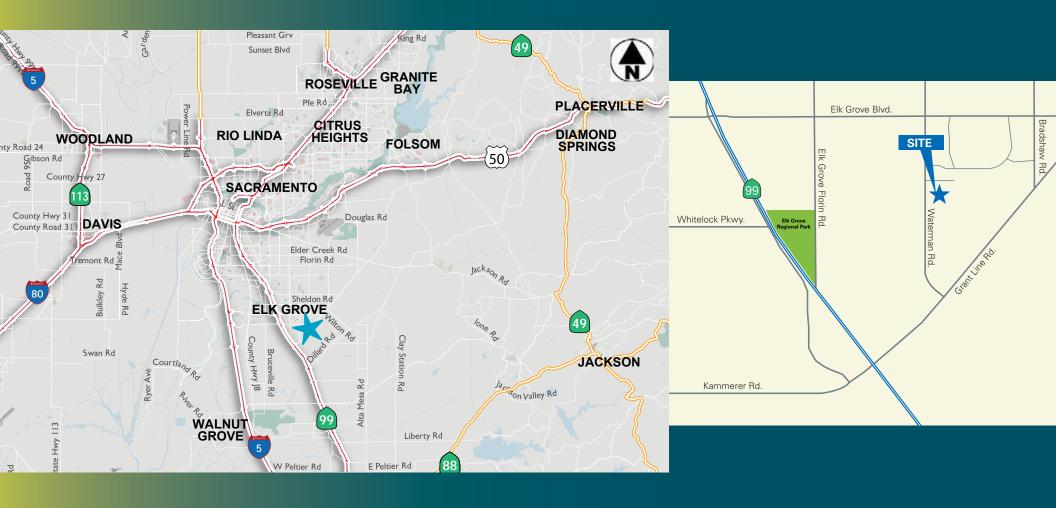

## INDUSTRIAL/ OFFICE LAND

ELK GROVE, CA

AVAILABLE FOR SALE

±12.4 ACRES OF INDUSTRIAL/OFFICE LAND (WILL SELL SEPARATELY)

ELK GROVE, CA

ELK GROVE, CA