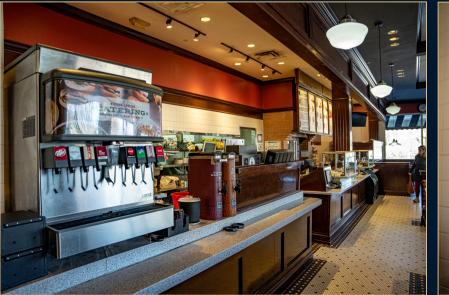

Hinsdale Corner Restaurant/Café Space



#### 4,250 SF located at 40 E Hinsdale Ave

Fully built-out corner restaurant/cafe space located in the heart of the Downtown **Hinsdale Historic** District







| + 4,250 SF available of fully built-out      |
|----------------------------------------------|
| restaurant/café space with FF&E & Black Iron |

+ Located just 100ft from the Hinsdale Metra train stop which sees over 1,155 passengers a day

+ Kitchen is equipped to handle significant pickup and delivery business as well as in-house dining + Neighboring tenants include Starbucks, Salon Lofts, Einstein Bros. Bagels, Casa Margarita, & more

+ Great visibility corner space on E Hinsdale Ave and S Garfield St with ample street parking

+ Pricing: Please inquire

## **Additional Photos**







# **Additional Photos**









## **Location Map**





# DEMOGRAPHICS

|                       | 1 mile    | 2 mile    | 3 mile    |
|-----------------------|-----------|-----------|-----------|
| Population            | 12,491    | 42,244    | 88,095    |
| Households            | 3,741     | 14,698    | 33,192    |
| Average<br>HH Size    | 3.2       | 2.8       | 2.6       |
| Average<br>HH Income  | \$226,832 | \$189,980 | \$159,782 |
| Median<br>HH Income   | \$229,178 | \$173,630 | \$125,325 |
| Daytime<br>Businesses | 1,151     | 2,929     | 5,525     |
| Daytime<br>Employees  | 9,723     | 22,620    | 47,856    |

# **40 E Hinsdale Ave**

For More Information, Please Contact:

## Keith Lord

312-287-6066 Keith@Lordcompanies.com

### Michael Flinchbaugh (216)-287-3547 mflinch