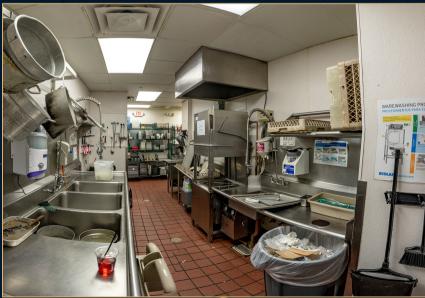

Space



#### 4,250 SF located at 40 E Hinsdale Ave

Fully built-out corner restaurant/cafe space located in the heart of the Downtown **Hinsdale Historic** District







| + 4,250 SF available of fully built-out      |
|----------------------------------------------|
| restaurant/café space with FF&E & Black Iron |

+ Located just 100ft from the Hinsdale Metra train stop which sees over 1,155 passengers a day

+ Kitchen is equipped to handle significant pickup and delivery business as well as in-house dining + Neighboring tenants include Starbucks, Salon Lofts, Einstein Bros. Bagels, Casa Margarita, & more

+ Great visibility corner space on E Hinsdale Ave and S Garfield St with ample street parking

+ Pricing: Please inquire

## **Additional Photos**







# **Additional Photos**









## **Location Map**





# DEMOGRAPHICS

|                       | 1 mile    | 2 mile    | 3 mile    |
|-----------------------|-----------|-----------|-----------|
| Population            | 12,491    | 42,244    | 88,095    |
| Households            | 3,741     | 14,698    | 33,192    |
| Average<br>HH Size    | 3.2       | 2.8       | 2.6       |
| Average<br>HH Income  | \$226,832 | \$189,980 | \$159,782 |
| Median<br>HH Income   | \$229,178 | \$173,630 | \$125,325 |
| Daytime<br>Businesses | 1,151     | 2,929     | 5,525     |
| Daytime<br>Employees  | 9,723     | 22,620    | 47,856    |

# **40 E Hinsdale Ave**

For More Information, Please Contact:

## Keith Lord

312-287-6066 Keith@Lordcompanies.com

### Michael Flinchbaugh (216)-287-3547 mflinchbaugh@lordcompanies.com

### Jo