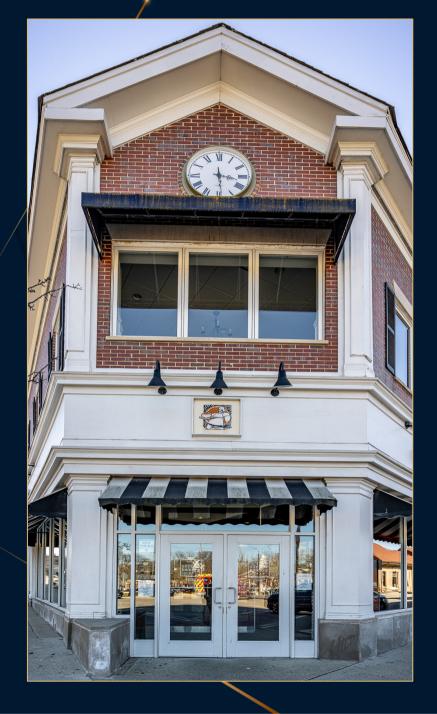

## For Lease Hinsdale Corner Restaurant/Café Space

#### 4,250 SF located at 40 E Hinsdale Ave

Fully built-out corner restaurant/cafe space located in the heart of the Downtown **Hinsdale Historic** District

| + 4,250 SF available of fully built-out      |
|----------------------------------------------|
| restaurant/café space with FF&E & Black Iron |

## **Additional Photos**

# **Additional Photos**