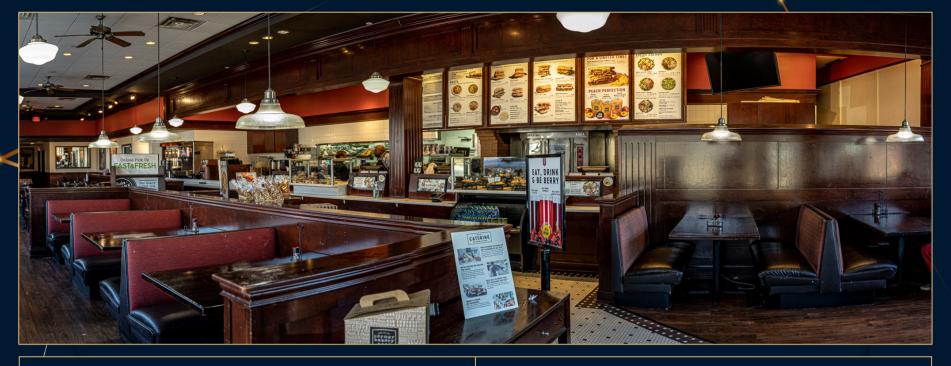

#### 4,250 SF located at 40 E Hinsdale Ave

Fully built-out corner restaurant/cafe space located in the heart of the Downtown **Hinsdale Historic** District

| + 4,250 SF available of fully built-out      |
|----------------------------------------------|
| restaurant/café space with FF&E & Black Iron |

## **Additional Photos**

# **Additional Photos**