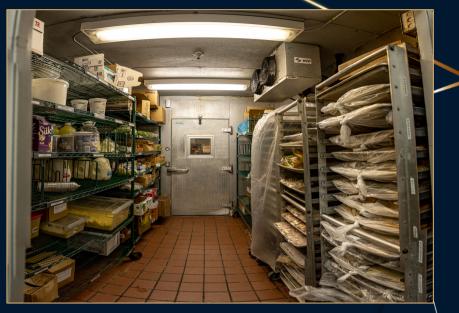

pace



#### 4,250 SF located at 40 E Hinsdale Ave

Fully built-out corner restaurant/cafe space located in the heart of the Downtown **Hinsdale Historic** District







| + 4,250 SF available of fully built-out      |
|----------------------------------------------|
| restaurant/café space with FF&E & Black Iron |

+ Located just 100ft from the Hinsdale Metra train stop which sees over 1,155 passengers a day

+ Kitchen is equipped to handle significant pickup and delivery business as well as in-house dining + Neighboring tenants include Starbucks, Salon Lofts, Einstein Bros. Bagels, Casa Margarita, & more

+ Great visibility corner space on E Hinsdale Ave and S Garfield St with ample street parking

+ Pricing: Please inquire

## **Additional Photos**







# **Additional Photos**









## **Location Map**





# DEMOGRAPHICS

|                       | 1 mile    | 2 mile    | 3 mile    |
|-----------------------|-----------|-----------|-----------|
| Population            | 12,491    | 42,244    | 88,095    |
| Households            | 3,741     | 14,698    | 33,192    |
| Average<br>HH Size    | 3.2       | 2.8       | 2.6       |
| Average<br>HH Income  | \$226,832 | \$189,980 | \$159,782 |
| Median<br>HH Income   | \$229,178 | \$173,630 | \$125,325 |
| Daytime<br>Businesses | 1,151     | 2,929     | 5,525     |
| Daytime<br>Employees  | 9,723     | 22,620    | 47,856    |

# **40 E Hinsdale Ave**

For More Information, Please Contact:

## Keith Lord

312-287-6066 Keith@Lordcompanies.com

### Michael Flinchbaugh (216)-287-3547 mflinchbaugh@lordcompanies.com

### John