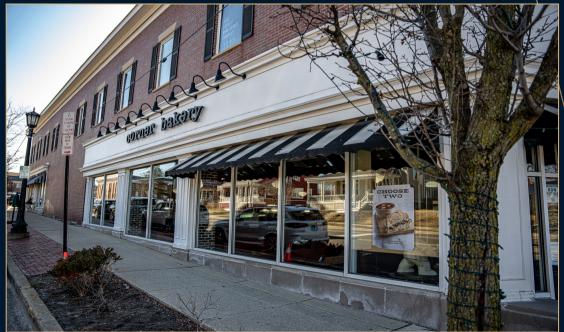

## For Lease Hinsdale Corner Restaurant/Café Space



#### 4,250 SF located at 40 E Hinsdale Ave

Fully built-out corner restaurant/cafe space located in the heart of the Downtown **Hinsdale Historic** District







| + 4,250 SF available of fully built-out      |
|----------------------------------------------|
| restaurant/café space with FF&E & Black Iron |

+ Located just 100ft from the Hinsdale Metra train stop which sees over 1,155 passengers a day

+ Kitchen is equipped to handle significant pickup and delivery business as well as in-house dining + Neighboring tenants include Starbucks, Salon Lofts, Einstein Bros. Bagels, Casa Margarita, & more

+ Great visibility corner space on E Hinsdale Ave and S Garfield St with ample street parking

+ Pricing: Please inquire

## **Additional Photos**







# **Additional Photos**









## **Location Map**





# DEMOGRAPHICS

|                       | 1 mile    | 2 mile    | 3 mile    |
|-----------------------|-----------|-----------|-----------|