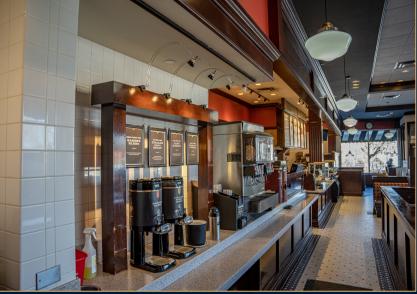

nsdale Corner Restaurant/Café Space



#### 4,250 SF located at 40 E Hinsdale Ave

Fully built-out corner restaurant/cafe space located in the heart of the Downtown **Hinsdale Historic** District







| + 4,250 SF available of fully built-out      |
|----------------------------------------------|
| restaurant/café space with FF&E & Black Iron |

+ Located just 100ft from the Hinsdale Metra train stop which sees over 1,155 passengers a day

+ Kitchen is equipped to handle significant pickup and delivery business as well as in-house dining + Neighboring tenants include Starbucks, Salon Lofts, Einstein Bros. Bagels, Casa Margarita, & more

+ Great visibility corner space on E Hinsdale Ave and S Garfield St with ample street parking

+ Pricing: Please inquire

## **Additional Photos**







# **Additional Photos**









## **Location Map**





# DEMOGRAPHICS

|                       | 1 mile    | 2 mile    | 3 mile    |
|-----------------------|-----------|-----------|-----------|
| Population            | 12,491    | 42,244    | 88,095    |
| Households            | 3,741     | 14,698    | 33,192    |
| Average<br>HH Size    | 3.2       | 2.8       | 2.6       |
| Average<br>HH Income  | \$226,832 | \$189,980 | \$159,782 |
| Median<br>HH Income   | \$229,178 | \$173,630 | \$125,325 |
| Daytime<br>Businesses | 1,151     | 2,929     | 5,525     |
| Daytime<br>Employees  | 9,723     | 22,620    | 47,856    |

# **40 E Hinsdale Ave**

For More Information, Please Contact:

## Keith Lord

312-287-6066 Keith@Lordcompanies.com

### Michael Flinchbaugh (216)-287-3547 mflinchba