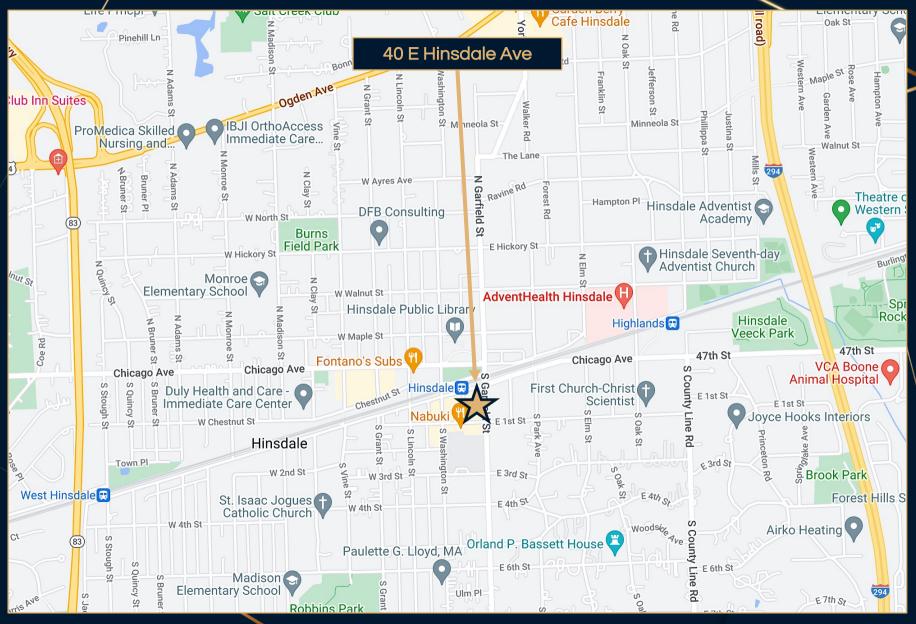

ated at 40 E Hinsdale Ave

Fully built-out corner restaurant/cafe space located in the heart of the Downtown **Hinsdale Historic** District







| + 4,250 SF available of fully built-out      |
|----------------------------------------------|
| restaurant/café space with FF&E & Black Iron |

+ Located just 100ft from the Hinsdale Metra train stop which sees over 1,155 passengers a day

+ Kitchen is equipped to handle significant pickup and delivery business as well as in-house dining + Neighboring tenants include Starbucks, Salon Lofts, Einstein Bros. Bagels, Casa Margarita, & more

+ Great visibility corner space on E Hinsdale Ave and S Garfield St with ample street parking

+ Pricing: Please inquire

## **Additional Photos**







# **Additional Photos**









## **Location Map**





# DEMOGRAPHICS

|                       | 1 mile    | 2 mile    | 3 mile    |
|-----------------------|-----------|-----------|-----------|
| Population            | 12,491    | 42,244    | 88,095    |
| Households            | 3,741     | 14,698    | 33,192    |
| Average<br>HH Size    | 3.2       | 2.8       | 2.6       |
| Average<br>HH Income  | \$226,832 | \$189,980 | \$159,782 |
| Median<br>HH Income   | \$229,178 | \$173,630 | \$125,325 |
| Daytime<br>Businesses | 1,151     | 2,929     | 5,525     |
| Daytime<br>Employees  | 9,723     | 22,620    | 47,856    |

# **40 E Hinsdale Ave**

For More Information, Please Contact:

## Keith Lord

312-287-6066 Keith@Lordcompanies.com

### Michael Flinchbaugh (216)-287-3547 mflinchbaugh@lordcompanies.com

### John Sesemann

(630) 408-2260