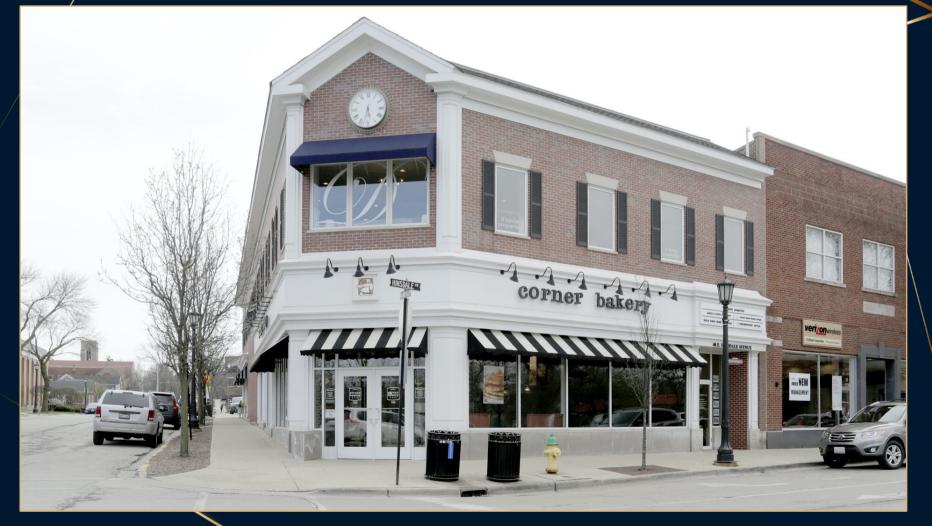

## For Lease Hinsdale Corner Restaurant/Café Space

#### 4,250 SF located at 40 E Hinsdale Ave

Fully built-out corner restaurant/cafe space located in the heart of the Downtown **Hinsdale Historic** District

| + 4,250 SF available of fully built-out      |
|----------------------------------------------|
| restaurant/café space with FF&E & Black Iron |

+ Located just 100ft from the Hinsdale Metra train stop which sees over 1,155 passengers a day

+ Kitchen is equipped to handle significant pickup and delivery business as well as in-house dining + Neighboring tenants include Starbucks, Salon Lofts, Einstein Bros. Bagels, Casa Margarita, & more

+ Great visibility corner space on E Hinsdale Ave and S Garfield St with ample street parking

+ Pricing: Please inquire