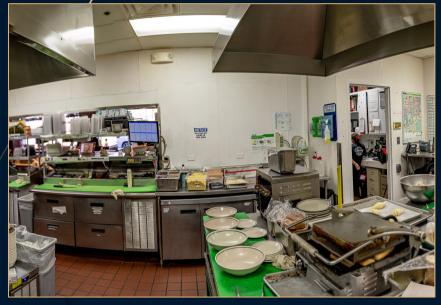

fé Space



#### 4,250 SF located at 40 E Hinsdale Ave

Fully built-out corner restaurant/cafe space located in the heart of the Downtown **Hinsdale Historic** District







| + 4,250 SF available of fully built-out      |
|----------------------------------------------|
| restaurant/café space with FF&E & Black Iron |

+ Located just 100ft from the Hinsdale Metra train stop which sees over 1,155 passengers a day

+ Kitchen is equipped to handle significant pickup and delivery business as well as in-house dining + Neighboring tenants include Starbucks, Salon Lofts, Einstein Bros. Bagels, Casa Margarita, & more

+ Great visibility corner space on E Hinsdale Ave and S Garfield St with ample street parking

+ Pricing: Please inquire

## **Additional Photos**







# **Additional Photos**









## **Location Map**





# DEMOGRAPHICS

|                       | 1 mile    | 2 mile    | 3 mile    |
|-----------------------|-----------|-----------|-----------|
| Population            | 12,491    | 42,244    | 88,095    |
| Households            | 3,741     | 14,698    | 33,192    |
| Average<br>HH Size    | 3.2       | 2.8       | 2.6       |
| Average<br>HH Income  | \$226,832 | \$189,980 | \$159,782 |
| Median<br>HH Income   | \$229,178 | \$173,630 | \$125,325 |
| Daytime<br>Businesses | 1,151     | 2,929     | 5,525     |
| Daytime<br>Employees  | 9,723     | 22,620    | 47,856    |

# **40 E Hinsdale Ave**

For More Information, Please Contact:

## Keith Lord

312-287-6066 Keith@Lordcompanies.com

### Michael Flinchbaugh (216)-287-3547 mflinchbaugh@lordcompanies.com

###