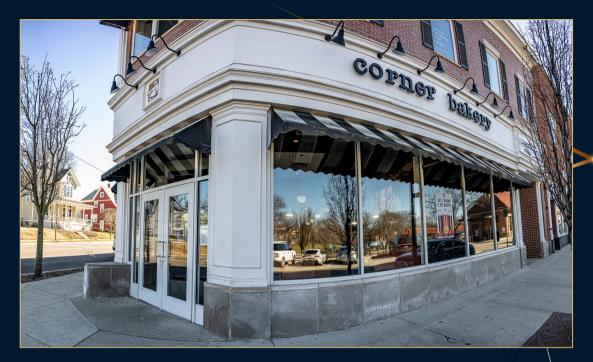

## For Lease Hinsdale Corner Restaurant/Café Space



#### 4,250 SF located at 40 E Hinsdale Ave

Fully built-out corner restaurant/cafe space located in the heart of the Downtown **Hinsdale Historic** District







| + 4,250 SF available of fully built-out      |
|----------------------------------------------|
| restaurant/café space with FF&E & Black Iron |

+ Located just 100ft from the Hinsdale Metra train stop which sees over 1,155 passengers a day

+ Kitchen is equipped to handle significant pickup and delivery business as well as in-house dining + Neighboring tenants include Starbucks, Salon Lofts, Einstein Bros. Bagels, Casa Margarita, & more

+ Great visibility corner space on E Hinsdale Ave and S Garfield St with ample street parking

+ Pricing: Please inquire

## **Additional Photos**







# **Additional Photos**









## **Location Map**





# DEMOGRAPHICS

|                       | 1 mile    | 2 mile    | 3 mile    |
|-----------------------|-----------|-----------|----------