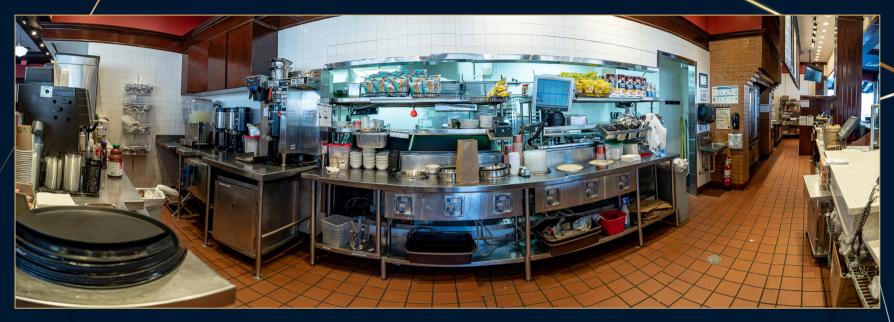

e Hinsdale Corner Restaurant/Café Space



#### 4,250 SF located at 40 E Hinsdale Ave

Fully built-out corner restaurant/cafe space located in the heart of the Downtown **Hinsdale Historic** District







| + 4,250 SF available of fully built-out      |
|----------------------------------------------|
| restaurant/café space with FF&E & Black Iron |

+ Located just 100ft from the Hinsdale Metra train stop which sees over 1,155 passengers a day

+ Kitchen is equipped to handle significant pickup and delivery business as well as in-house dining + Neighboring tenants include Starbucks, Salon Lofts, Einstein Bros. Bagels, Casa Margarita, & more

+ Great visibility corner space on E Hinsdale Ave and S Garfield St with ample street parking

+ Pricing: Please inquire

## **Additional Photos**







# **Additional Photos**









## **Location Map**





# DEMOGRAPHICS

|                       | 1 mile    | 2 mile    | 3 mile    |
|-----------------------|-----------|-----------|-----------|
| Population            | 12,491    | 42,244    | 88,095    |
| Households            | 3,741     | 14,698    | 33,192    |
| Average<br>HH Size    | 3.2       | 2.8       | 2.6       |
| Average<br>HH Income  | \$226,832 | \$189,980 | \$159,782 |
| Median<br>HH Income   | \$229,178 | \$173,630 | \$125,325 |
| Daytime<br>Businesses | 1,151     | 2,929     | 5,525     |
| Daytime<br>Employees  | 9,723     | 22,620    | 47,856    |

# **40 E Hinsdale Ave**

For More Information, Please Contact:

## Keith Lord

312-287-6066 Keith@Lordcompanies.com

### Michael Flinchbaugh (216)-287-3547 mflin